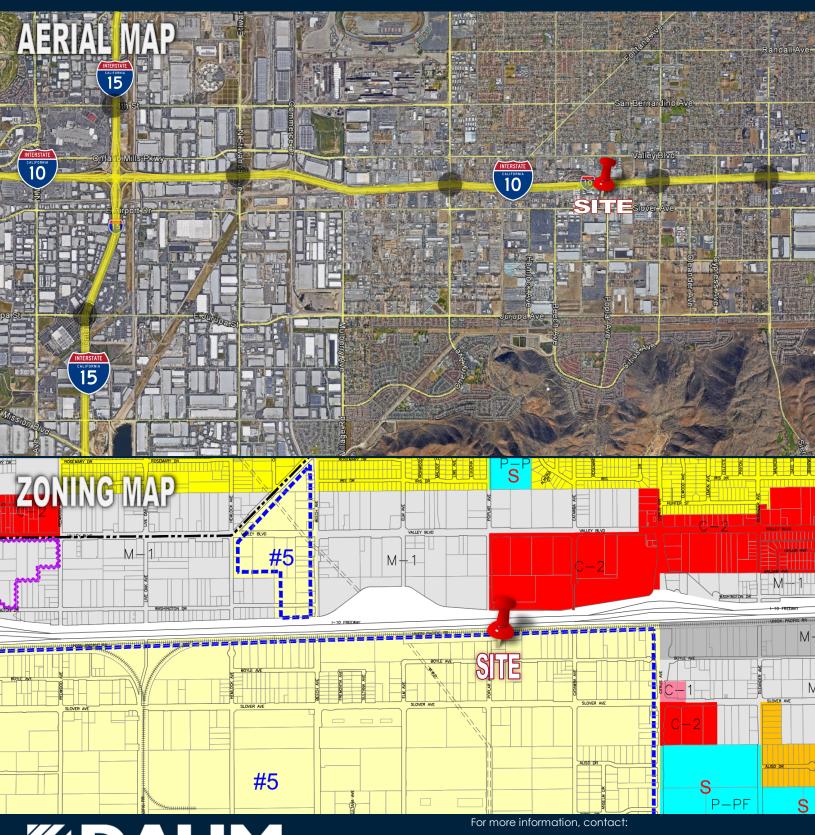

## FOR SALE ±.78 ACRES

### 10355 Poplar Avenue | Fontana, CA 92335

COMMERCIAL REAL ESTATE SERVICES

ERIC FIKSE

P: 909.652.9056 | F: 909.652.9076 efikse@daumcommercial.com CA License #01457380

Although the information contained herein has been obtained from sources we deem reliable. While we have no reason to doubt its accuracy, we do not guarantee it.