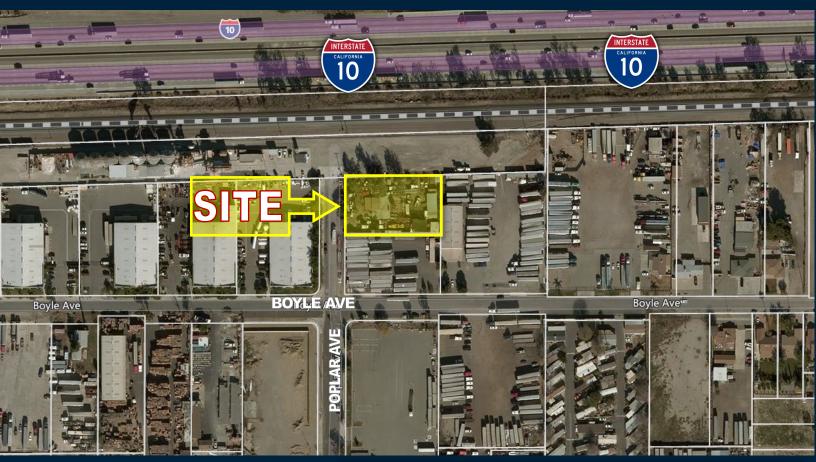

# FOR SALE ±.78 ACRES

#### 10355 Poplar Avenue | Fontana, CA 92335

#### **PROPERTY DETAILS**

- MAJOR TRUCK CENTRAL LOCATION
- Located in the Southwest Industrial Park (SWIP) & Freeway Industrial District (FID)
- ±1,200 SF House/Sales Office
- Located on ±0.78 Acres (±34,170 SF)
- APN: 0237-051-13
- Verify all use info with City of Fontana