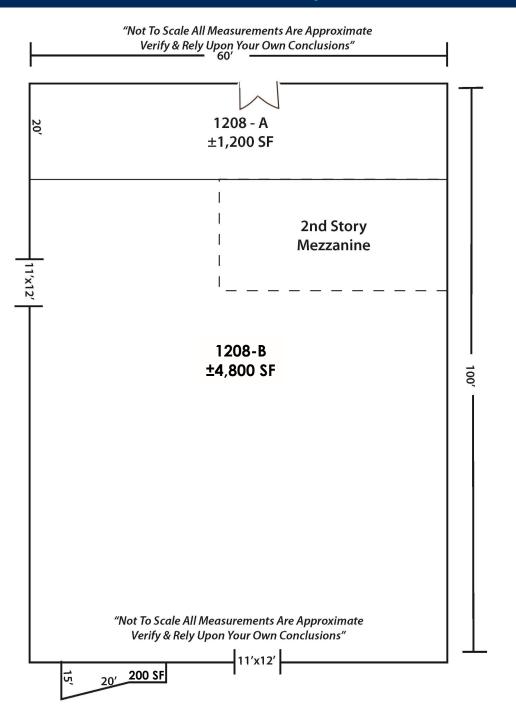

#### **PROPERTY FEATURES**

- Freestanding Commercial Building
- 9th Street Frontage/Signage
- Two (2) Units-Can Be One Unit

Two (2)

- Income From Front Unit (MTM)
- Two (2) GL Doors
- 15' Clearance
- Currently Used as Automotive Shop
- Equipment and Inventory Available Separately
- Call to Show, By Appointment Only