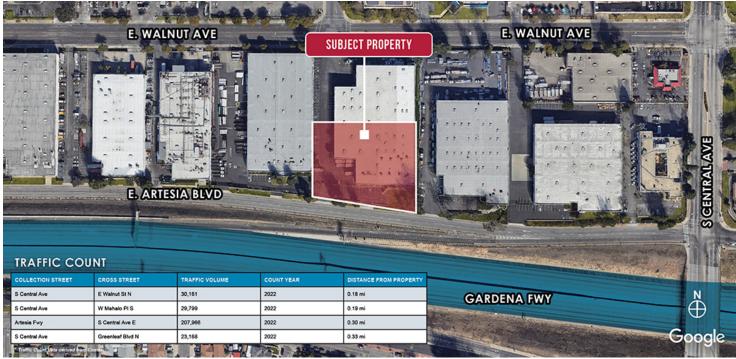

**ADVANCED NOTICE | FOR MORE INFORMATION CALL: 310-538-6722** 

1211

E ARTESIA BLVD. CARSON | CA

# 1211 E. ARTESIA BLVD. CARSON | CA

### **WALNUT ST**

**ARTESIA BLVD** 