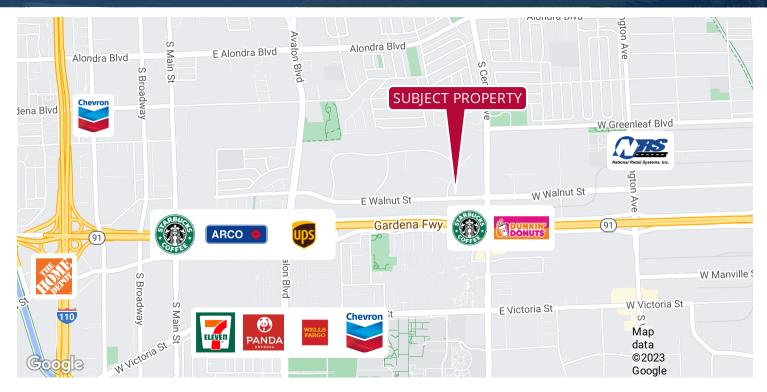

**ADVANCED NOTICE | FOR MORE INFORMATION CALL: 310-538-6722** 

1211

E ARTESIA BLVD. CARSON | CA

# 1211 E. ARTESIA BLVD. CARSON | CA