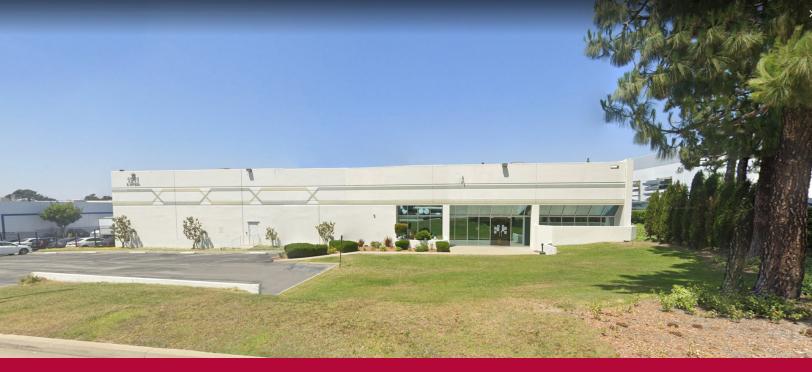

#### **PROPERTY HIGHLIGHTS**

- 26,000 SF Industrial Building
- Built in 1978
- 14,000 SF beautiful 2 story offices
- Heavy Power (600 & 400 Amp panels)
- 2 Street Access
- \$1.65/SF/mo. Industrial Gross plus CAM

- 21' 24' Clearance
- Ability to add 2 additional dock high positions
- Divisible to 12,000 sf warehouse and as much offices as you need - rate for that is \$2/sf IG plus 9 CAM could have 4 dock high positions