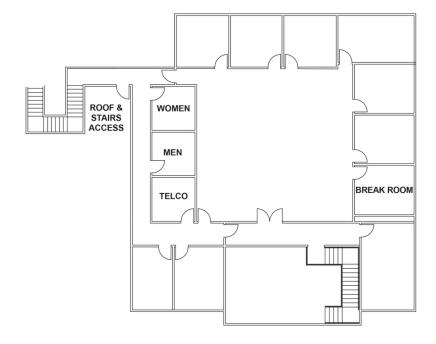

.710.3127

chuck.brill@daumcommercial.com CADRE #00974881

### **NOAH TSAI**

**ASSOCIATE** 

P: 310.538.6715 | M: 626.616.0330

ntsai@daumcommercial.com

### JACK STONE

**ASSOCIATE** 

P: 310.538.6722 | M: 747.217.1832

jack.stone@daumcommercial.com CADRE #02070402

Although all information is furnished regarding for sale, rental or financing is from sources deemed reliable, such information has not been verified and no express representation is made nor is any to be implied as to the accuracy thereof, and it is submitted subject to errors, omissions, changes of price, rental or other conditions, prior sale, lease or financing, or withdrawal without notice.



# 1211 E. ARTESIA BLVD. CARSON | CA

### FOR SUBLEASE

INDUSTRIAL PROPERTY









### **FIRST FLOOR**



### **SECOND FLOOR**





### SITE PLAN

### **WALNUT ST**



**ARTESIA BLVD**