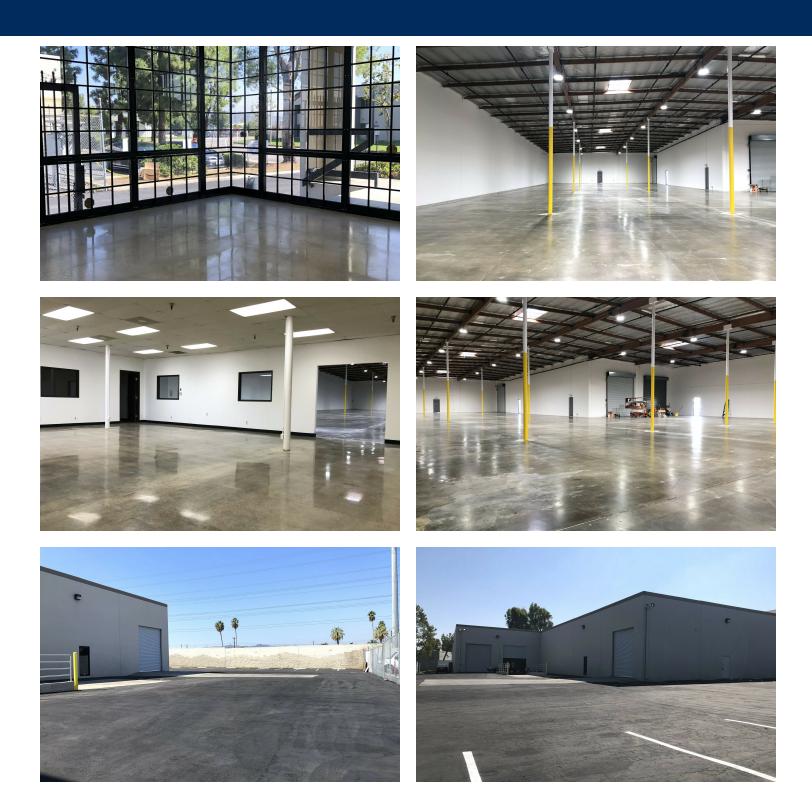

#### **PROPERTY FEATURES:**

- 18' Clear Height
- 3,600 SF Offices
- Large Fenced Yard
- Heavy Power
- Immediate Access to Fwy 60
- 2 GL Doors

- 1 Exterior Truck Well
- Available Immediately;
  Refurbishment Complete
- Lease Rate \$1.55/SF Gross
- Advance Notice to Tour Landlord
  to Paint Offices, Replace Flooring
- and Slurry the Parking