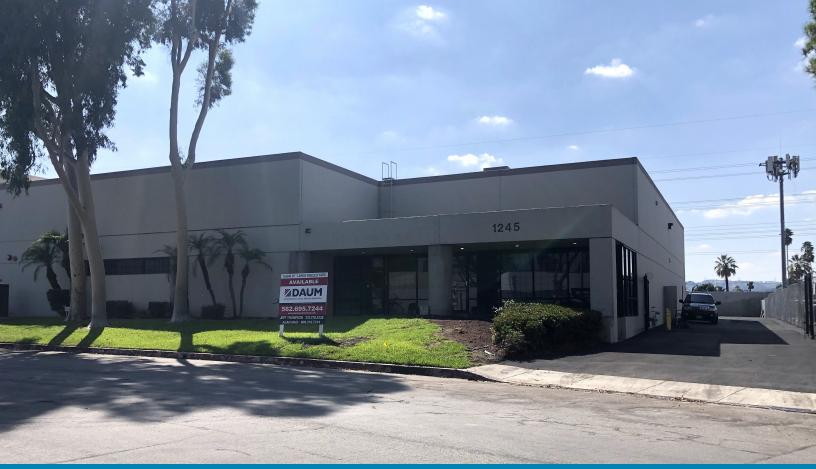

### ±18,648 SF FREE STANDING BUILDING

# INDUSTRIAL BUILDING

### 1245 S. JOHNSON DR. INDUSTRY | CA, 91745

#### **PROPERTY FEATURES:**

- 18' Clear Height
- 3,600 SF Offices
- Large Fenced Yard
- Heavy Power
- Immediate Access to Fwy 60
- 2 GL Doors

- 1 Exterior Truck Well
- Available Immediately;
  Refurbishment Complete
- Lease Rate \$1.55/SF Gross
- Advance Notice to Tour Landlord
  to Paint Offices, Replace Flooring
- and Slurry the Parking