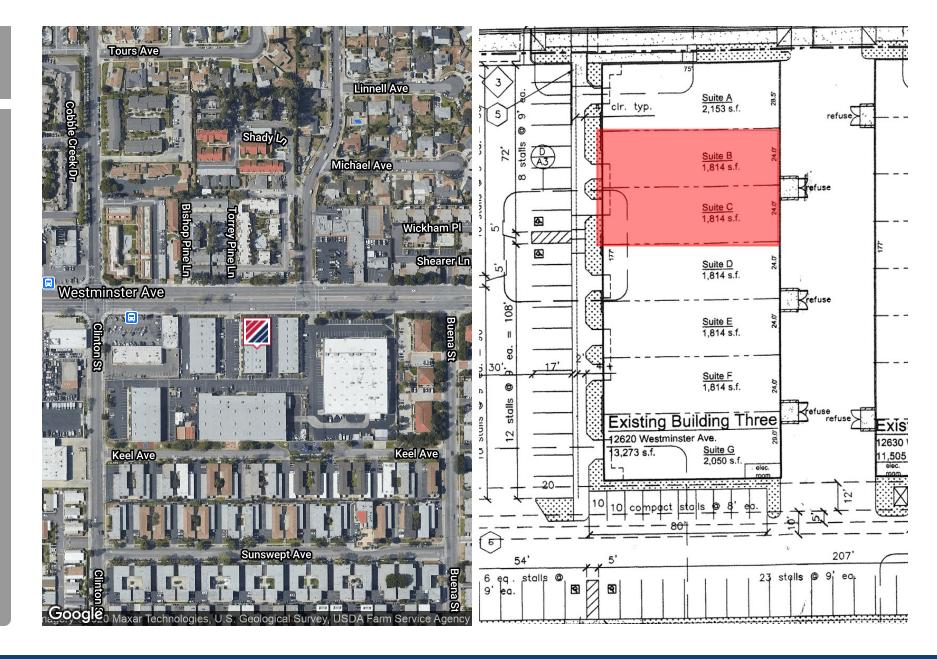

- 200 Amps of 120/208 Volt Electrical Service
- 2:1,000 Parking Ratio
- CC& R's to Maintain Quality Business Park Environment
- Convenient Access to 22, 5, 57 Freeways

3,628 SF CONDO

GARDEN GROVE COMMERCE PARK UNITS B & C