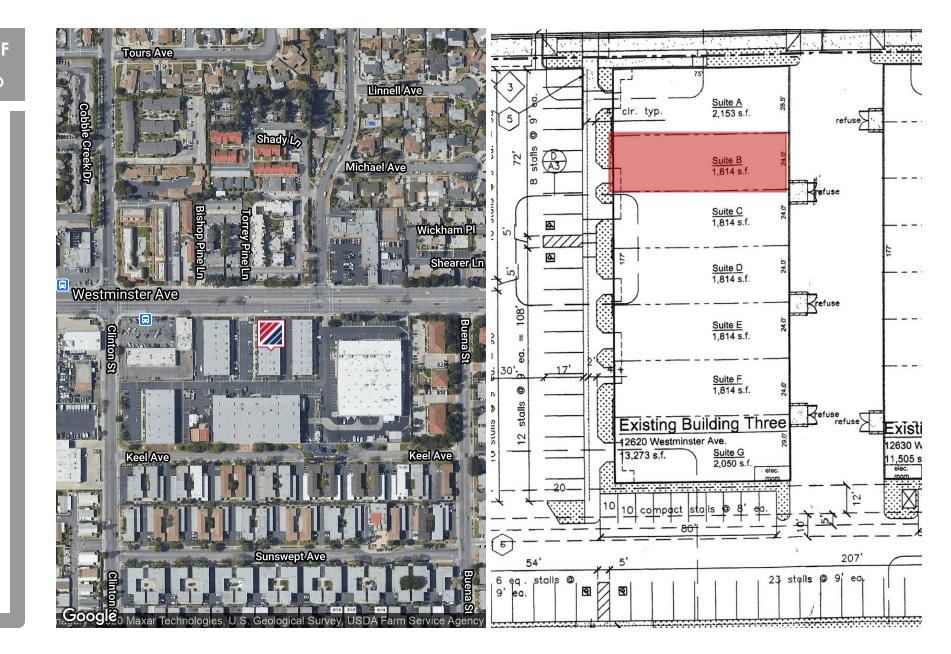

ge Industrial Condo
- Reception, One Private Office, One Restroom
- Fully Fire Sprinklered
- One 12'x12' Rear Ground Level
  Loading Door
- 15' Minimum Warehouse Clear Heiaht

- 100 Amps of 120/208 Volt Electrical Service
- 2:1,000 Parking Ratio
- CC& R's to Maintain Quality Business Park Environment
- Convenient Access to 22, 5, 57 Freeways



Although all information is furnished regarding for sale, rental or financing is from sources deemed reliable, such information has not been verified and no express representation is made nor is any to be implied as to the accuracy thereof, and it is submitted subject to errors, omissions, changes of price, rental or other conditions, prior sale, lease or financing, or withdrawal without notice. 1,814 SF CONDO ⊻

GARDEN GROVE COMMERCE PARK UNITS B



## FOR MORE INFORMATION PLEASE CONTACT:

JIM ST. OMER ROY VICE PRESIDENT P: 949.242.1713 jim.saint@daumcommercial.com CADRE #00944842

Although all information is furnished regarding for sale, rental or financing is from sources deemed reliable, such information has not been verified and no express representation is made nor is any to be implied as to the accuracy thereof, and it is submitted subject to errors, omissions, changes of price, rental or other conditions, prior sale, lease or financing, or withdrawal without notice.