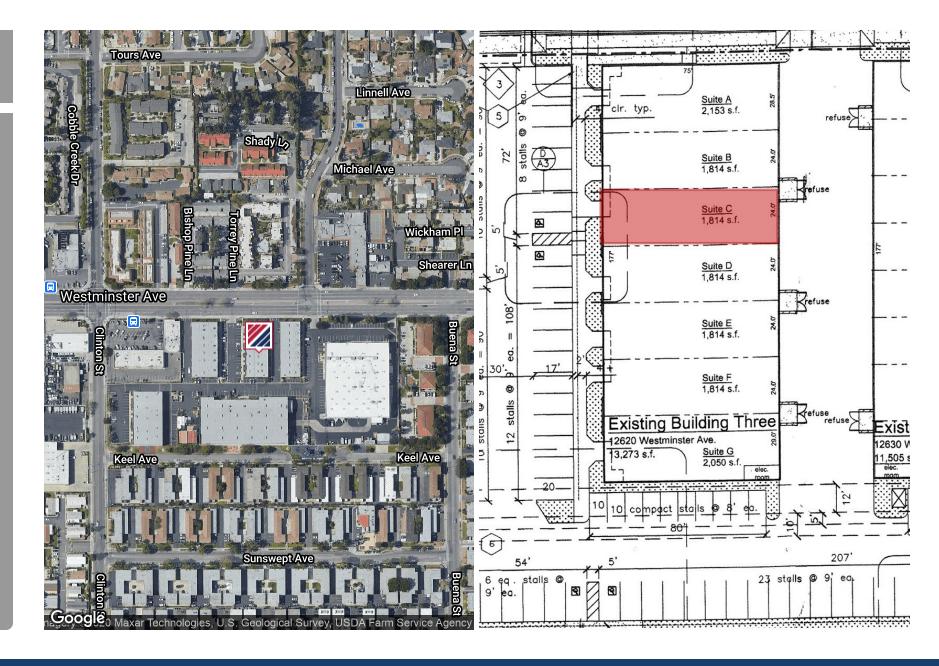

## FOR SALE

GARDEN GROVE COMMERCE PARK 12620 WESTMINSTER AVENUE, UNIT C GARDEN GROVE | CA 92843

FOR MORE INFORMATION PLEASE CONTACT:

JIM ST. OMER ROY VICE PRESIDENT P: 949.242.1713 jim.saint@daumcommercial.com CADRE #00944842

- 100 Amps of 120/208 Volt Electrical Service
- 2:1,000 Parking Ratio
- CC& R's to Maintain Quality Business Park Environment
- Convenient Access to 22, 5, 57 Freeways

Although all information is furnished regarding for sale, rental or financing is from sources deemed reliable, such information has not been verified and no express representation is made nor is any to be implied as to the accuracy thereof, and it is submitted subject to errors, omissions, changes of price, rental or other conditions, prior sale, lease or financing, or withdrawal without notice. 1,814 SF CONDO