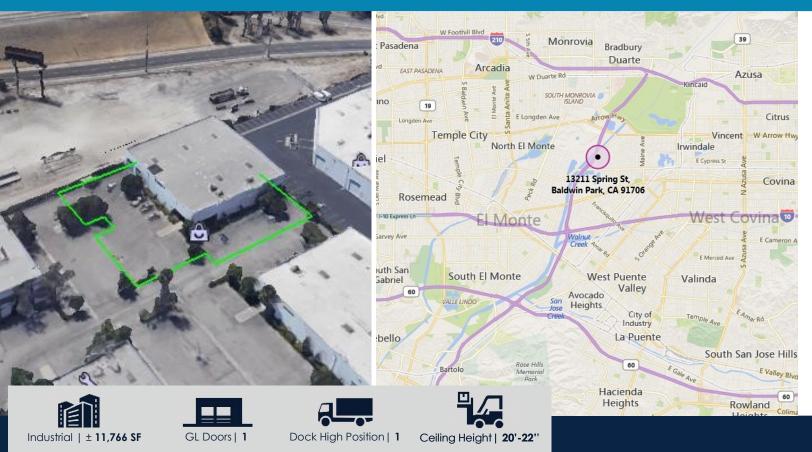

# FOR LEASE | FOR SALE ±11,766 SF INDUSTRIAL BUILDING

13211 SPRING STREET

BALDWIN PARK CA 91706

### **PROPERTY DETAILS:**

- Freestanding Building
- Business Park Location
- Existing Showroom Area can be Offices or Warehouse
- New Asphalt and Seal/Stripes
- Zoning: Industrial
- Ready for Immediate Occupancy
- Immediate Access to 605, 210 and 10 Freeways
- Power: 400 Amps
- Shown by Appointment