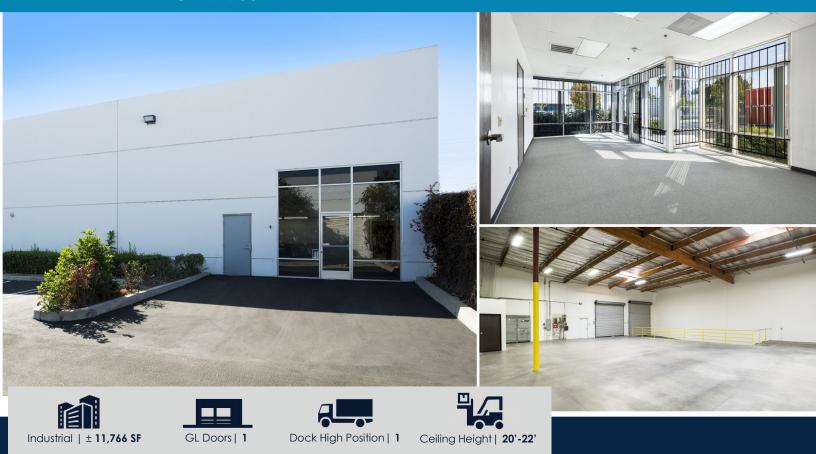

# FOR LEASE | FOR SALE ±11,766 SF INDUSTRIAL BUILDING

13211 SPRING STREET

**BALDWIN PARK CA 91706** 

#### **PROPERTY DETAILS:**

- Freestanding Building
- Business Park Location
- Existing Showroom Area can be Offices or Warehouse
- New Asphalt and Seal/Stripes
- Zoning: Industrial
- Ready for Immediate Occupancy
- Immediate Access to 605, 210 and 10 Freeways
- Power: 400 Amps
- Shown by Appointment