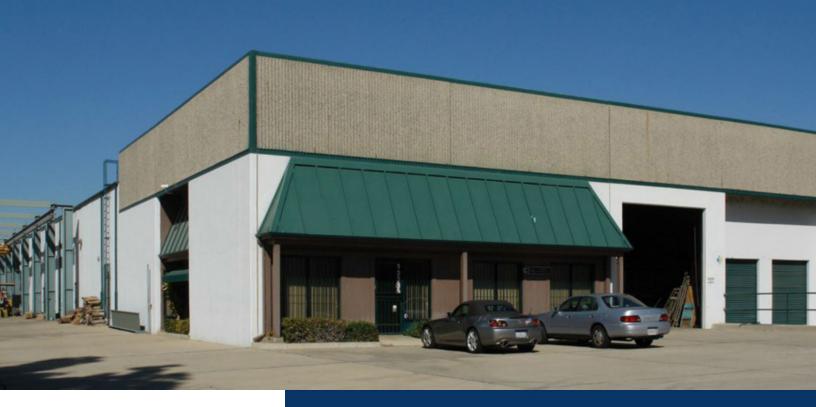

# 13385

### ESTELLE ST. CORONA | CA

### FOR LEASE HEAVY INDUSTRIAL ZONING | FENCED | 3 CRANES

### **PROPERTY HIGHLIGHTS**

- ±1.12 Acres of Land
- 2,700 SF Office
- Large Fenced Concrete Yard
- 3: 5-Ton Cranes | 2 Interior + 1 Exterior (Verify)
- 2 Dock High Loading Doors
- 400 Amps, 277/480 Volts, 3 Phase Power
  - Expandable (Verify)

- Fire Sprinklered (0.33/3,000 GPM) (Verify)
- 4 Restrooms
- Immediate Access to the 91 and 15 Freeways
- Flexible MSC Zoning Allows Heavy Industrial Uses
- 5 Ground Level Loading Doors Located in the Unincorporated Area of Riverside County
  - Air Lines