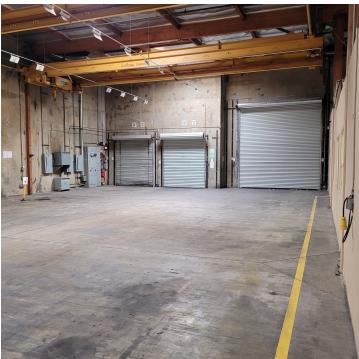

### **PROPERTY HIGHLIGHTS**

- ±1.12 Acres of Land
- 2,700 SF Office
- Large Fenced Concrete Yard
- 3: 5-Ton Cranes | 2 Interior + 1 Exterior (Verify)
- 2 Dock High Loading Doors
- 400 Amps, 277/480 Volts, 3 Phase Power
  - Expandable (Verify)

- Fire Sprinklered (0.33/3,000 GPM) (Verify)
- 4 Restrooms
- Immediate Access to the 91 and 15 Freeways
- Flexible MSC Zoning Allows Heavy Industrial Uses
- 5 Ground Level Loading Doors Located in the Unincorporated Area of Riverside County
  - Air Lines