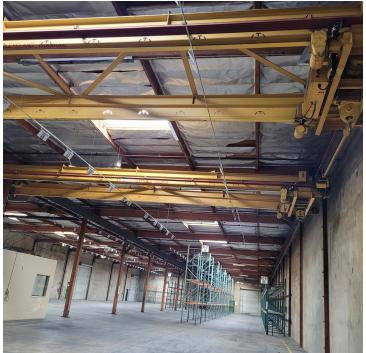

### **PROPERTY HIGHLIGHTS**

- ±1.12 Acres of Land
- 2,700 SF Office
- Large Fenced Concrete Yard
- 3: 5-Ton Cranes | 2 Interior + 1 Exterior (Verify)
- 2 Dock High Loading Doors
- 400 Amps, 277/480 Volts, 3 Phase Power
  - Expandable (Verify)

- Fire Sprinklered (0.33/3,000 GPM) (Verify)
- 4 Restrooms
- Immediate Access to the 91 and 15 Freeways
- Flexible MSC Zoning Allows Heavy Industrial Uses
- 5 Ground Level Loading Doors Located in the Unincorporated Area of Riverside County
  - Air Lines