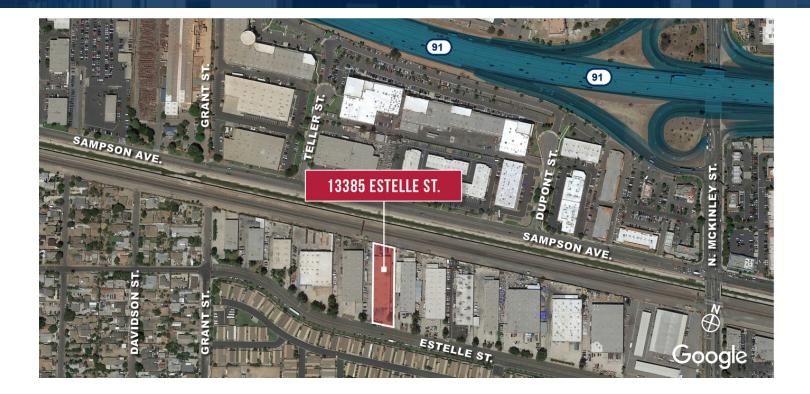

Industrial Uses
- 5 Ground Level Loading Doors Located in the Unincorporated Area of Riverside County
  - Air Lines

#### FOR MORE INFORMATION PLEASE CONTACT:

### **KERRY COLE**

#### EXECUTIVE VICE PRESIDENT/PRINCIPAL/BRANCH MANAGER P: 909.652.9045 | M: 626.824.4774

kerry.cole@daumcommercial.com CADRE #00946482

Although all information is furnished regarding for sale, rental or financing is from sources deemed reliable, such information has not been verified and no express representation is made nor is any to be implied as to the accuracy thereof, and it is submitted subject to errors, omissions, changes of price, rental or other conditions, prior sale, lease or financing, or withdrawal without notice.



# 13385 ESTELLE ST. CORONA | CA



HEAVY INDUSTRIAL ZONING | FENCED | 3 CRANES



### SITE PLAN



NOT TO SCALE. MEASUREMENTS ARE INTERIOR MEASUREMENTS, FLOOR PLAN DOES NOT SHOW ALL IMPROVEMENTS.

Although all information is furnished regarding for sale, rental or financing is from sources deemed reliable, such information has not been verified and no express representation is made nor is any to be implied as to the accuracy thereof, and it is submitted subject to errors, omissions, changes of price, rental or other conditions, prior sale, lease or financing, or withdrawal without notice.



# 13385 ESTELLE ST. CORONA | CA

FOR LEASE

HEAVY INDUSTRIAL ZONING | FENCED | 3 CRANES









Although all information is furnished regarding for sale, rental or financing is from sources deemed reliable, such information has not been verified and no express representation is m