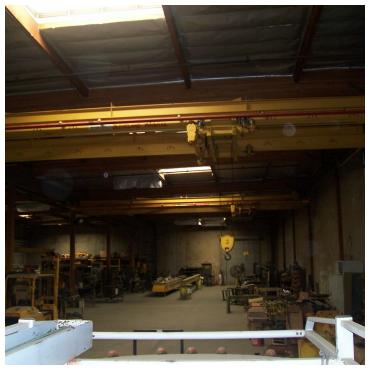

### **PROPERTY HIGHLIGHTS**

- ±1.12 Acres of Land
- 2,700 SF Office
- Large Fenced Concrete Yard
- 3: 5-Ton Cranes | 2 Interior + 1 Exterior (Verify)
- 2 Dock High Loading Doors
- 400 Amps, 277/480 Volts, 3 Phase Power
  - Expandable (Verify)

- Fire Sprinklered (0.33/3,000 GPM) (Verify)
- 4 Restrooms
- Immediate Access to the 91 and 15 Freeways
- Flexible MSC Zoning Allows Heavy Industrial Uses
- 5 Ground Level Loading Doors Located in the Unincorporated Area of Riverside County
  - Air Lines