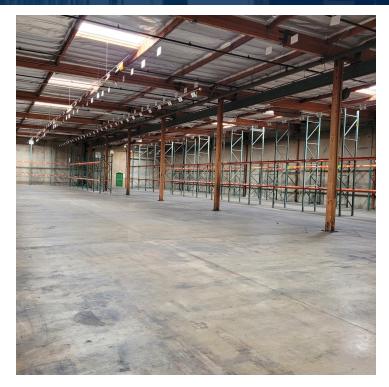

### **PROPERTY HIGHLIGHTS**

- ±1.12 Acres of Land
- 2,700 SF Office
- Large Fenced Concrete Yard
- 3: 5-Ton Cranes | 2 Interior + 1 Exterior (Verify)
- 2 Dock High Loading Doors
- 400 Amps, 277/480 Volts, 3 Phase Power
  - Expandable (Verify)

- Fire Sprinklered (0.33/3,000 GPM) (Verify)
- 4 Restrooms
- Immediate Access to the 91 and 15 Freeways
- Flexible MSC Zoning Allows Heavy Industrial Uses
- 5 Ground Level Loading Doors Located in the Unincorporated Area of Riverside County
  - Air Lines