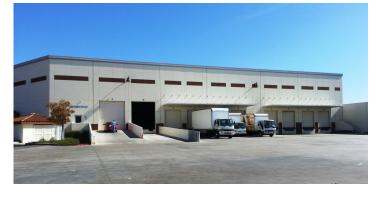

### **PHYSICAL**

**Building Size:** 115,000 Sq. Ft.

Land Area: 6.08 Acres (Zoned CPD)

Office Area: 15,000 Sq. Ft.

Fire Sprinkler System: .60/3,000

Loading Positions: 9 Truck High

9 Truck High 1 Drive-In

1 Low Bed Height

Clear Height: 24'-26'