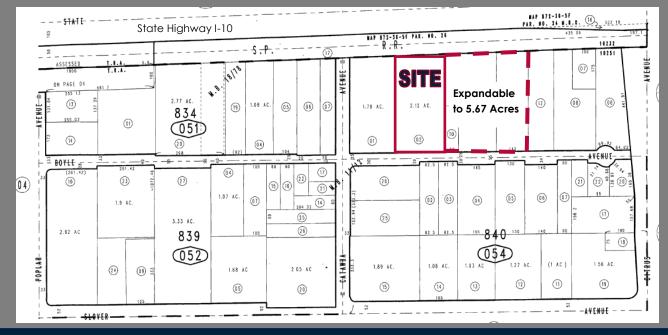

# FOR SALE

±1,456 SF House/Office on ±2.12 Acres

LOCATED IN THE SOUTHWEST INDUSTRIAL PARK (SWIP)

15950 BOYLE AVENUE

Fontana, CA 92337

- ±1,456 SF House/Office on ±2.12 Acres
- Expandable to 5.67 Acres
- Immediate I-10 Freeway Access Via The Newly Completed Citrus Ave on/off Ramp
- All Utilities to Site
- Freeway Industrial/Commercial District (City of Fontana)
- APN: 0237-053-02

# ±1,456 SF House/Office on ±2.12 Acres

LOCATED IN THE SOUTHWEST INDUSTRIAL PARK (SWIP) **IMMEDIATE FREEWAY ACCESS** 

15950 BOYLE AVENUE

Fontana, CA 92337

Assessors Parcel Number: 0237-053-02

For more information, contact: