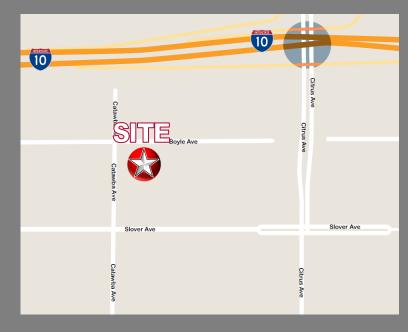

# FOR SALE

±1,456 SF House/Office on ±2.12 Acres

LOCATED IN THE SOUTHWEST INDUSTRIAL PARK (SWIP)

15950 BOYLE AVENUE

Fontana, CA 92337

- ±1,456 SF House/Office on ±2.12 Acres
- Expandable to 5.67 Acres
- Immediate I-10 Freeway Access Via The Newly Completed Citrus Ave on/off Ramp
- All Utilities to Site
- Freeway Industrial/Commercial District (City of Fontana)
- APN: 0237-053-02

# ±1,456 SF House/Office on ±2.12 Acres

LOCATED IN THE SOUTHWEST INDUSTRIAL PARK (SWIP) **IMMEDIATE FREEWAY ACCESS** 

15950 BOYLE AVENUE

Fontana, CA 92337

Assessors Parcel Number: 0237-053-02

For more information, contact: