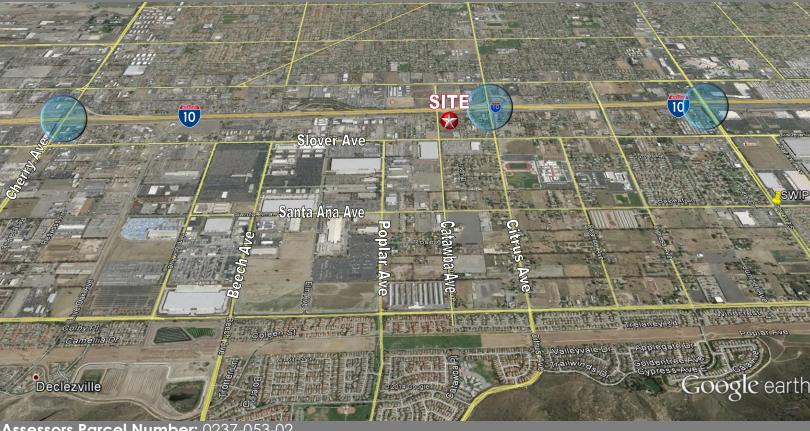

# FOR SALE

±1,456 SF House/Office on ±2.12 Acres

LOCATED IN THE SOUTHWEST INDUSTRIAL PARK (SWIP)

15950 BOYLE AVENUE

Fontana, CA 92337

- ±1,456 SF House/Office on ±2.12 Acres
- Expandable to 5.67 Acres
- Immediate I-10 Freeway Access Via The Newly Completed Citrus Ave on/off Ramp
- All Utilities to Site
- Freeway Industrial/Commercial District (City of Fontana)
- APN: 0237-053-02

# ±1,456 SF House/Office on ±2.12 Acres

LOCATED IN THE SOUTHWEST INDUSTRIAL PARK (SWIP) **IMMEDIATE FREEWAY ACCESS** 

15950 BOYLE AVENUE

Fontana, CA 92337

Assessors Parcel Number: 0237-053-02

For more information, contact: