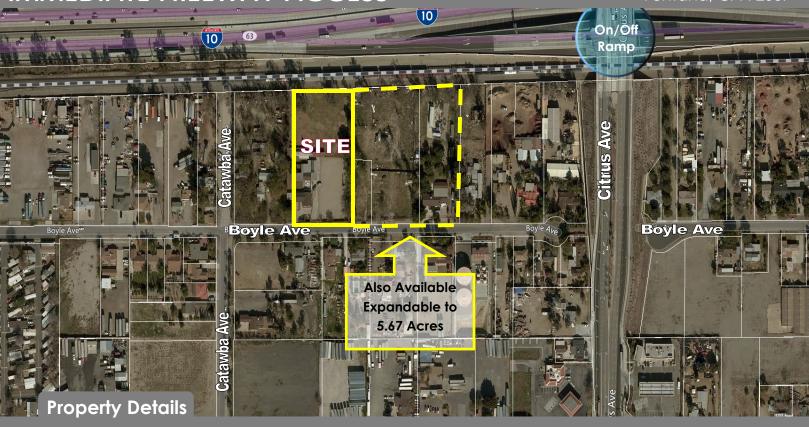

# FOR SALE

±1,456 SF House/Office on ±2.12 Acres

LOCATED IN THE SOUTHWEST INDUSTRIAL PARK (SWIP)

15950 BOYLE AVENUE

Fontana, CA 92337

- ±1,456 SF House/Office on ±2.12 Acres
- Expandable to 5.67 Acres
- Immediate I-10 Freeway Access Via The Newly Completed Citrus Ave on/off Ramp
- All Utilities to Site
- Freeway Industrial/Commercial District (City of Fontana)
- APN: 0237-053-02

# ±1,456 SF House/Office on ±2.12 Acres

LOCATED IN THE SOUTHWEST INDUSTRIAL PARK (SWIP) **IMMEDIATE FREEWAY ACCESS** 

15950 BOYLE AVENUE

Fontana, CA 92337

Assessors Parcel Number: 0237-053-02

For more information, contact: