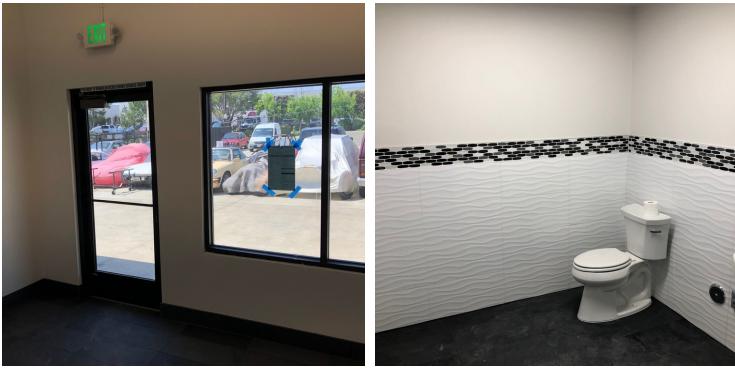

### FOR LEASE ±3,000 SF INDUSTRIAL UNIT **PROPERTY HIGHLIGHTS**

- ±3,000 SF Industrial Unit
- One (1) Office
- One (1) Restroom
- Newly Renovated Interior & Exterior
- Sprinklered

- Two (2) Ground Level Doors
- 15' Clearance Height
- Located in the Coveted Westside
  - Costa Mesa Submarket
- Large Electric Exhaust Fan •
- Convenient 55 Freeway Access