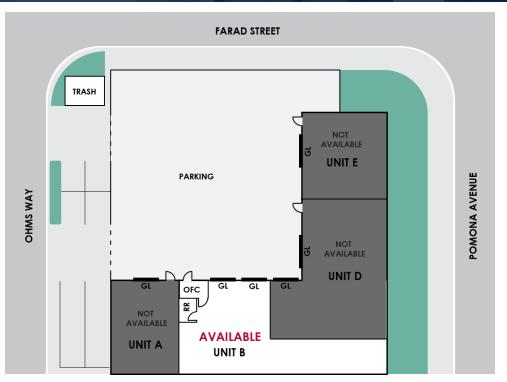

### FOR LEASE ±3,000 SF INDUSTRIAL UNIT **PROPERTY HIGHLIGHTS**

- ±3,000 SF Industrial Unit
- One (1) Office
- One (1) Restroom
- Newly Renovated Interior & Exterior
- Sprinklered

- Two (2) Ground Level Doors
- 15' Clearance Height
- Located in the Coveted Westside
  - Costa Mesa Submarket
- Large Electric Exhaust Fan •
- Convenient 55 Freeway Access