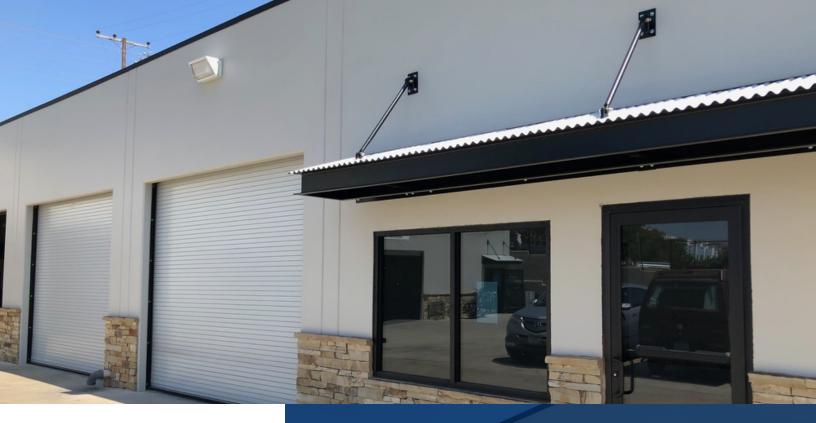

### FOR LEASE ±3,000 SF INDUSTRIAL UNIT **PROPERTY HIGHLIGHTS**

- ±3,000 SF Industrial Unit
- One (1) Office
- One (1) Restroom
- Newly Renovated Interior & Exterior
- Sprinklered

- Two (2) Ground Level Doors
- 15' Clearance Height
- Located in the Coveted Westside
  - Costa Mesa Submarket
- Large Electric Exhaust Fan •
- Convenient 55 Freeway Access