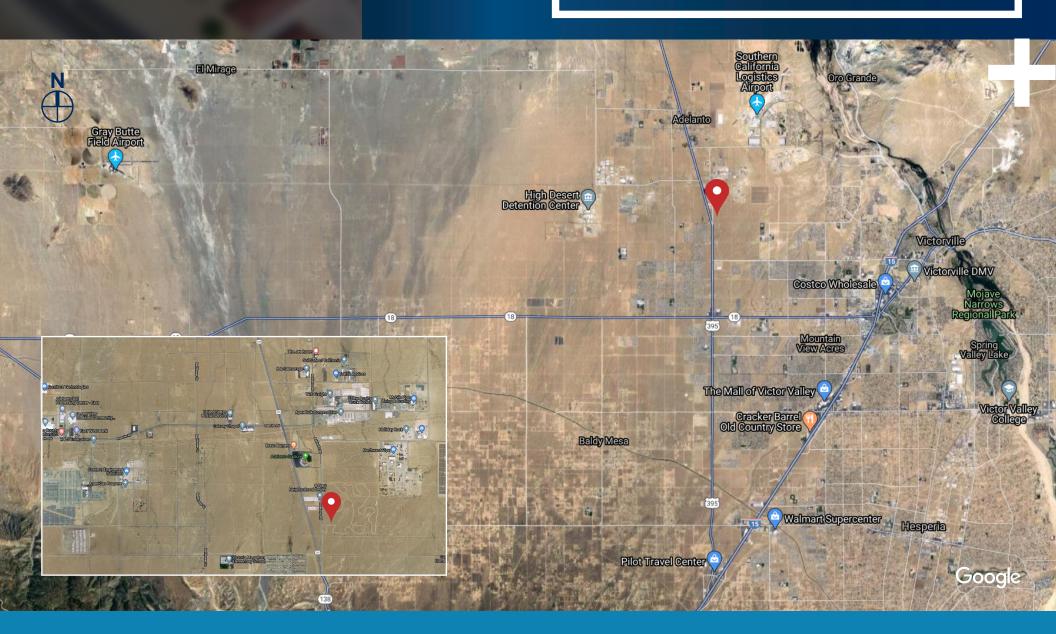

Aerial

## PROPERTY HIGHLIGHTS

- ±18.69 Acres Land
- Zoned Light Manufacturing
- APN: 3128-271-01
- Located Southeast of the Mavericks League Stadium
- A Few Block South of the Southern California Logistics **Airport**
- Within Cannabis Related Uses Zone Which Was Expanded January 18, 2018
- Potential Uses Include Outside Storage, Recycling, Fleet Vehicle Storage, Distribution Industrial, Marijuana Cultivation, Retail, Restaurants, Health Clubs, Amusement Parks, Churches, Schools, Hotels, etc..
- Approximate Street Address: 16421 Adelanto Rd., Adelanto, CA 92301
- Adelanto Road Is Paved And All Utilities are Located Along The Western Side Of The Property