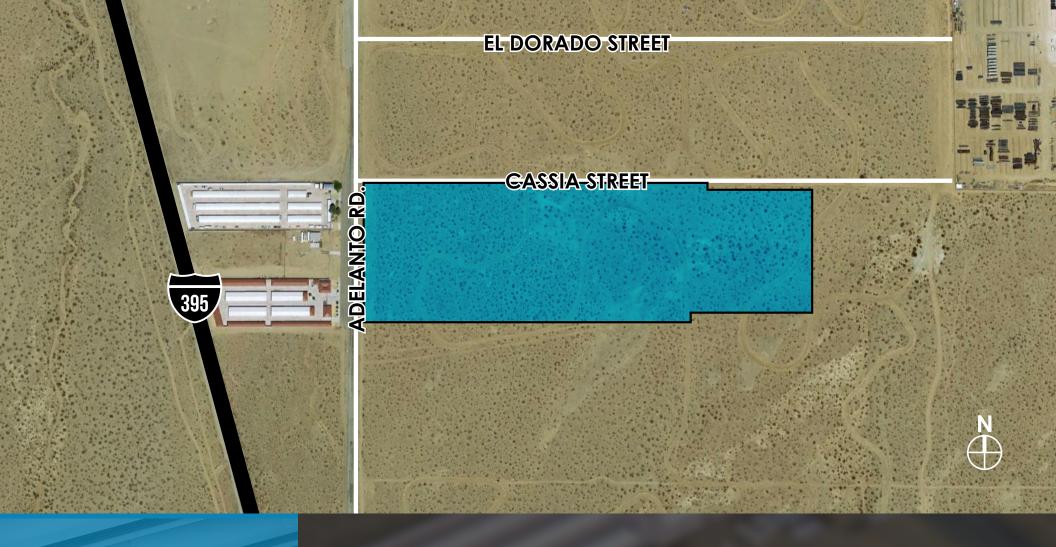

Aerial

## == 18.69 ACRES FOR LEASE SEC ADELANTO ROAD & CASSIA ST. ADELANTO | CA

## PROPERTY HIGHLIGHTS

- ±18.69 Acres Land
- Zoned Light Manufacturing
- APN: 3128-271-01
- Located Southeast of the Mavericks League Stadium
- A Few Block South of the Southern California Logistics **Airport**
- Within Cannabis Related Uses Zone Which Was Expanded January 18, 2018
- Potential Uses Include Outside Storage, Recycling, Fleet Vehicle Storage, Distribution Industrial, Marijuana Cultivation, Retail, Restaurants, Health Clubs, Amusement Parks, Churches, Schools, Hotels, etc..
- Approximate Street Address: 16421 Adelanto Rd., Adelanto, CA 92301
- Adelanto Road Is Paved And All Utilities are Located Along The Western Side Of The Property