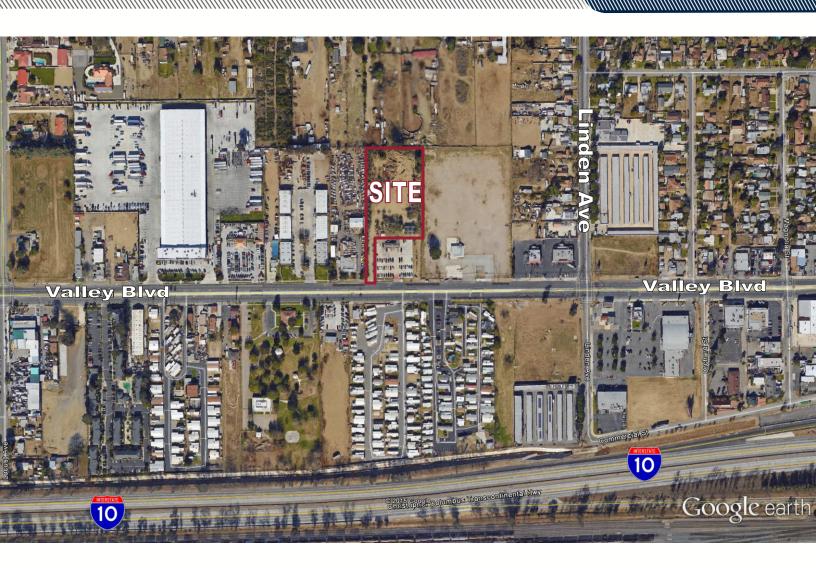

## AVAILABLE FOR LEASE: ±2.22 ACRE COMMERCIAL LOT

### PROPERTY FEATURES:

- ±2.22 Acre Lot Fenced & Gate
- ±900 Square Foot Office Space
- Trailer Parking & Outside Storage May Be Possible
- Can Be Walled & Paved To Suit
- Zoned Commercial Services (CS)
- Unincorporated San Bernardino County Location
- Close to Nearby Freeway On/Off Ramps