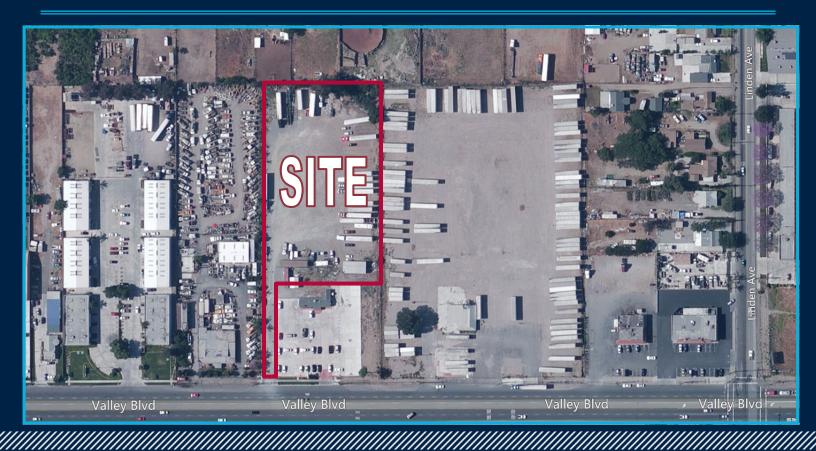

## AVAILABLE FOR LEASE: ±2.22 ACRE COMMERCIAL LOT

### PROPERTY FEATURES:

- ±2.22 Acre Lot Fenced & Gate
- ±900 Square Foot Office Space
- Trailer Parking & Outside Storage May Be Possible
- Can Be Walled & Paved To Suit
- Zoned Commercial Services (CS)
- Unincorporated San Bernardino County Location
- Close to Nearby Freeway On/Off Ramps