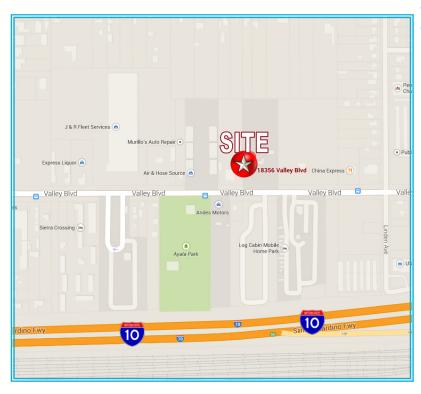

## AVAILABLE FOR LEASE: ±2.22 ACRE COMMERCIAL LOT

### PROPERTY FEATURES:

- ±2.22 Acre Lot Fenced & Gate
- ±900 Square Foot Office Space
- Trailer Parking & Outside Storage May Be Possible
- Can Be Walled & Paved To Suit
- Zoned Commercial Services (CS)
- Unincorporated San Bernardino County Location
- Close to Nearby Freeway On/Off Ramps