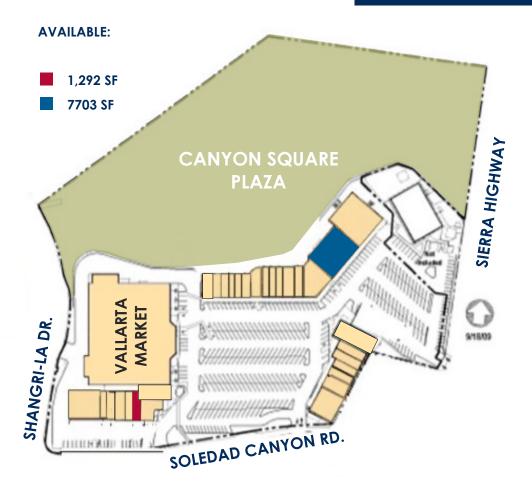

## SITE MAP

# 7,703 SF 1,292 SF

PATTI KUTSCHKO | VICE PRESIDENT P: 661.670.2003 E: pkutschko@daumcre.com

BRE: #01225246

**PETAIL SOLUTIONS** 

www.daumcommercial.com ONCORINTERNATIONAL

# 7,703 SF 1,292 SF 975 SF

## 7,703 SF 1,292 SF 975 SF