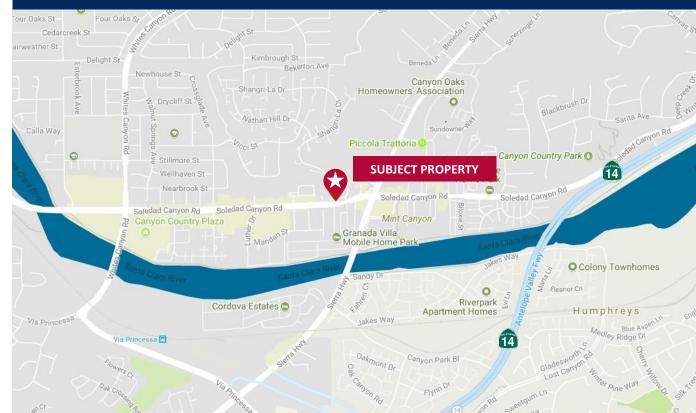

## CANYON SQUARE PLAZA 18507-18597 SOLEDAD CANYON RD. | SANTA CLARITA, CA 91351

| Demographics*  | 1 Miles  | 3 Miles  | 5 Miles  |
|----------------|----------|----------|----------|
| Population     | 30,705   | 81,416   | 149,035  |
| Avg. HH Income | \$72,015 | \$89,587 | \$86,248 |