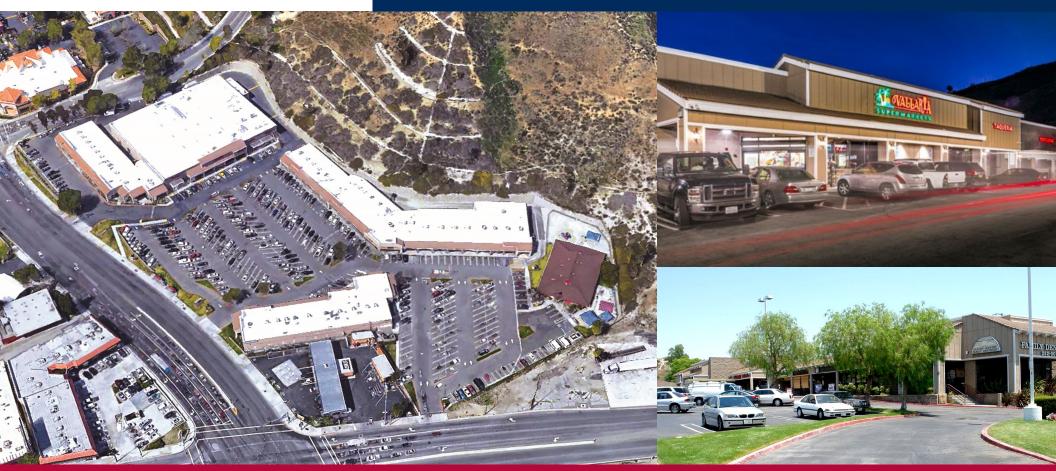

## FOR LEASE CANYON SQUARE PLAZA 18507-18597 SOLEDAD CANYON RD. | SANTA CLARITA, CA 91351

#### **PROPERTY FEATURES**

- Vallarta Anchored Shopping Center
- Signalized Intersection
- Ample Parking
- Various Suite Sizes
- High Traffic Counts
- Excellent Visibility

## CANYON SQUARE CO-TENANTS:

- H & R Block
- Kinder Care

Fantastic Sam's

Mail America

- Rainbow
  Cleaners
- Paul's Paint
  & Hardware
  (Partial List)