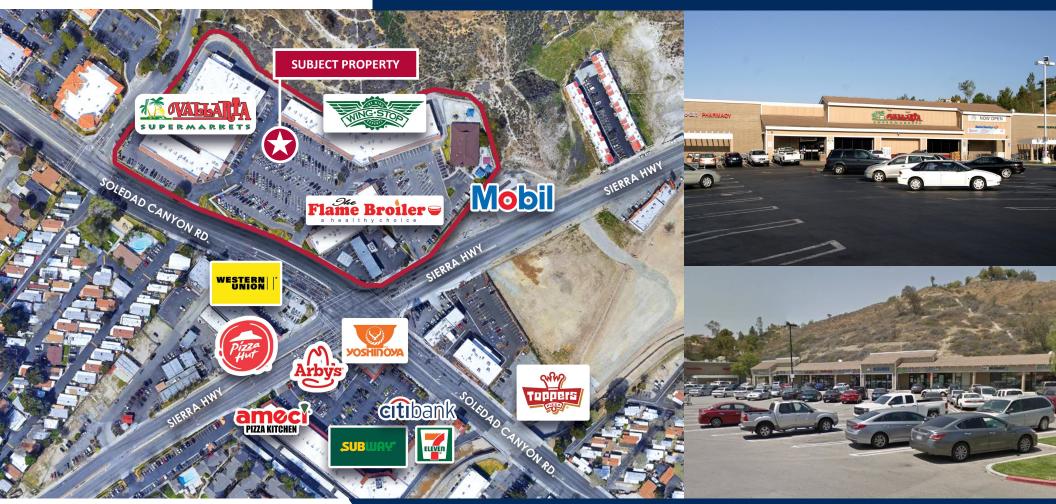

## CANYON SQUARE PLAZA 18507-18597 SOLEDAD CANYON RD. SANTA CLARITA, CA 91351

#### **CO-TENANTS**:

- A's Alterations
- Bier Academy
- Boulevard West
- Canyon Square Dentistry
- SC Christian Fellowship
- Cig
- Drive Save America
- Donut Inn
- Family Dermatology

7,703 SF 1,292 SF 975 SF

- Fantastic Sam's
- Flame Broiler
- Fruitas Locas
- H&R Block
- Love Sushi

- Mail America
- Mighty Mouth Burgers
- Mission View Schools
- Paul's Paint & Hardware
- Pico Rico
- PI Nails
- Rainbow Cleaners
- Traffic School for Less
- WIC
- Wingstop
- NE Valley Health Clinic