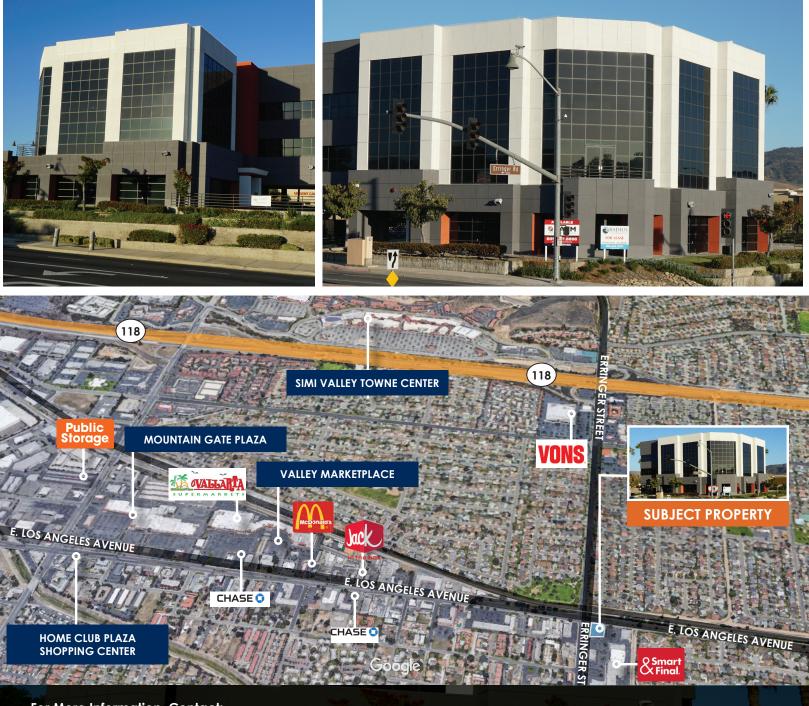

- High Traffic/Signalized
  Corner Location
- Elevator Served
- Secured Covered Parking (Limited)
- Central Simi Valley Location
- 5/1,000 USF Parking Ratio
- Walking Distance to Amenities
- Great Access to 118 Freeway

#### "ATTRACTIVE OFFICE / MEDICAL BUILDING"

For More Information, Contact: SHAUN BIENIEK | Vice President O: 805.384.8885 | C: 805.304.9533 sbieniek@daumcommercial.com CA BRE License # 01374562

D/AQ Corp. #01129558. Maps Courtesy ©Google & ©Microsoft. Although all information is furnished regarding for sale, rental or financing is from sources deemed reliable, such information has not been verified and no express representation is made nor is any to be implied as to the accuracy thereof, and it is submitted subject to errors, omissions, changes of price, rental or other conditions, prior sale, lease or financing, or withdrawal without notice.

### "ATTRACTIVE OFFICE / MEDICAL BUILDING"