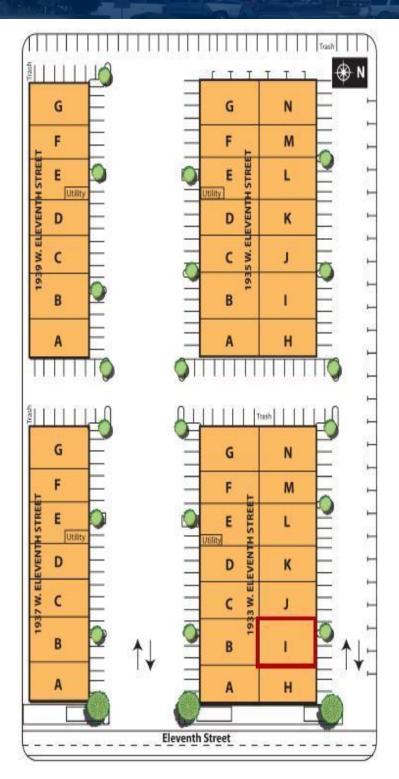

ces and Reception Area
- 100% Climate Controlled, Fire Sprinklers
- One (1) Restroom
- One (1) GL Door (10'x10')

- 100 Amps, 110/220 V, 3 Phase Power
- 16' Warehouse Clearance
- Skylights
- Easy 10 or 210 Freeway Access

FOR MORE INFORMATION PLEASE CONTACT:

**CRAIG MCKENZIE** 

**ASSOCIATE VICE PRESIDENT** 

P: 909.652.9046 | M: 626.664.1567

craig.mckenzie@daumcommercial.com CABRE #01371536

Although all information is furnished regarding for sale, rental or financing is from sources deemed reliable, such information has not been verified and no express representation is made nor is any to be implied as to the accuracy thereof, and it is submitted subject to errors, omissions, changes of price, rental or other conditions, prior sale, lease or financing, or withdrawal without notice.