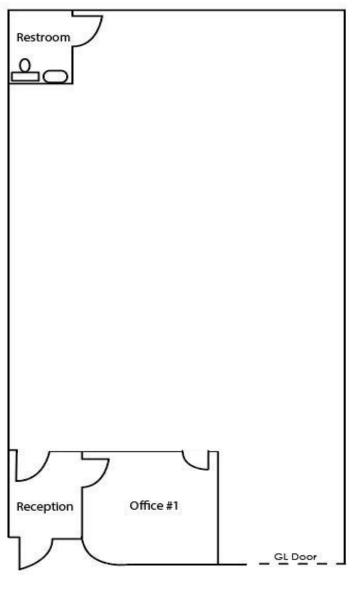

## PROPERTY HIGHLIGHTS

- One (1) Offices and Reception Area
- 100% Climate Controlled, Fire Sprinklers
- One (1) Restroom
- One (1) GL Door (10'x10')

- 100 Amps, 110/220 V, 3 Phase Power
- 16' Warehouse Clearance
- Skylights
- Easy 10 or 210 Freeway Access