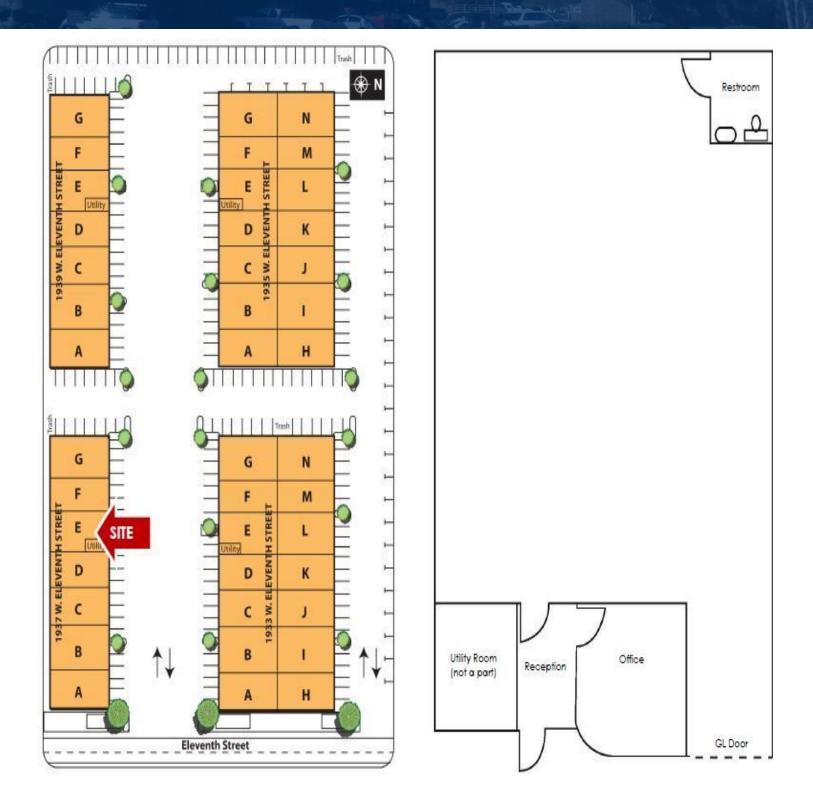

## 1937 ELEVENTH STREET, UNIT E UPLAND | CA

## PROPERTY HIGHLIGHTS

- Well Apportioned Office and Reception Area
- 100% Climate Controlled, Fire Sprinklers
- 1 Restroom

FOR MORE INFORMATION PLEASE CONTACT: CRAIG MCKENZIE ASSOCIATE VICE PRESIDENT P: 909.652.9046 | M: 626.664.1567 craig.mckenzie@daumcommercial.com CABRE #01371536

16 - 18 ft CLEAR HEIGHT

| + C                    |
|------------------------|
| ]<br>GROUND LEVEL DOOR |

- 100 Amps, 110/220 V, 3 Phase Power
- 16'-18' Warehouse Clearance
- Skylights
- Easy 10 or 210 Freeway Access