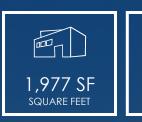

## 1937 ELEVENTH STREET, UNIT E UPLAND | CA



## FOR LEASE | ELEVENTH STREET BUSINESS PARK

150

OFFICE SF



## PROPERTY HIGHLIGHTS

- Well Apportioned Office and Reception Area
- 100% Climate Controlled, Fire Sprinklers
- 1 Restroom

FOR MORE INFORMATION PLEASE CONTACT: CRAIG MCKENZIE ASSOCIATE VICE PRESIDENT P: 909.652.9046 | M: 626.664.1567 craig.mckenzie@daumcommercial.com CABRE #01371536

16 - 18 ft CLEAR HEIGHT

| + C                    |
|------------------------|
| ]<br>GROUND LEVEL DOOR |

- 100 Amps, 110/220 V, 3 Phase Power
- 16'-18' Warehouse Clearance
- Skylights
- Easy 10 or 210 Freeway Access

Although all information is furnished regarding for sale, rental or financing is from sources deemed reliable, such information has not been verified and no express representation is made nor is any to be implied as to the accuracy thereof, and it is submitted subject to errors, omissions,