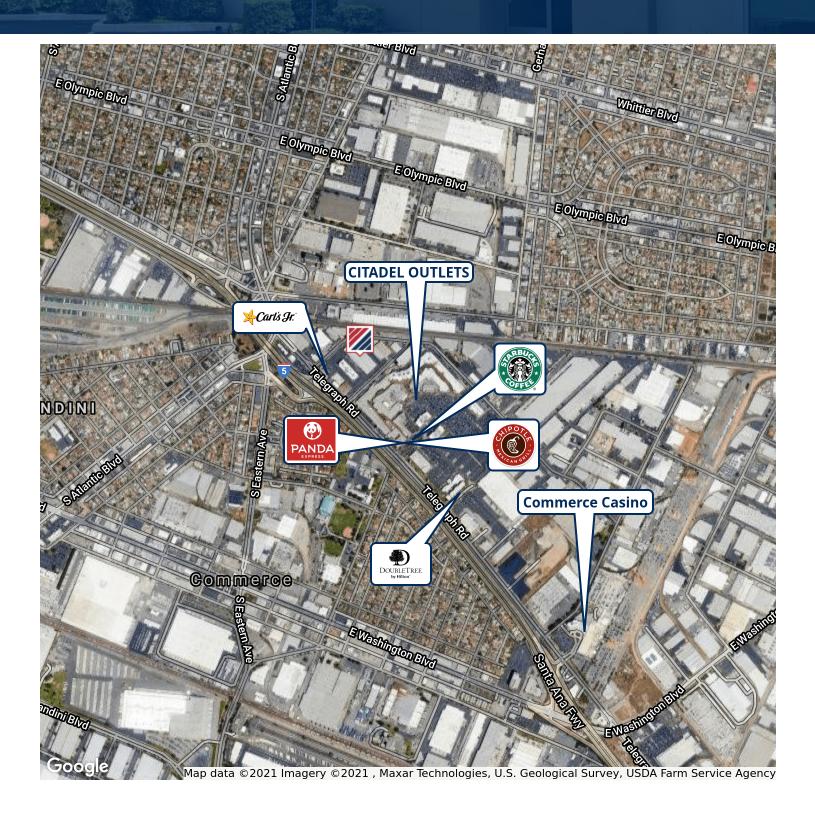

### **PROPERTY HIGHLIGHTS**

- Best Location & Quality Business Park in Commerce
- Industrial & Wholesale/Showroom Space
- Four Executive Offices + Conference Room
- Walk to Citadel Outlet Center, Food Court, Starbucks
- Close to Downtown
- 9 Parking Spaces