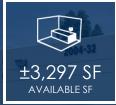

#### **OFFERING SUMMARY**

| Lease Rate:   | \$1.25 SF/month (Gross) |
|---------------|-------------------------|
| Available SF: | ±3,297 SF               |
| CAM:          | \$0.06 SF/month         |