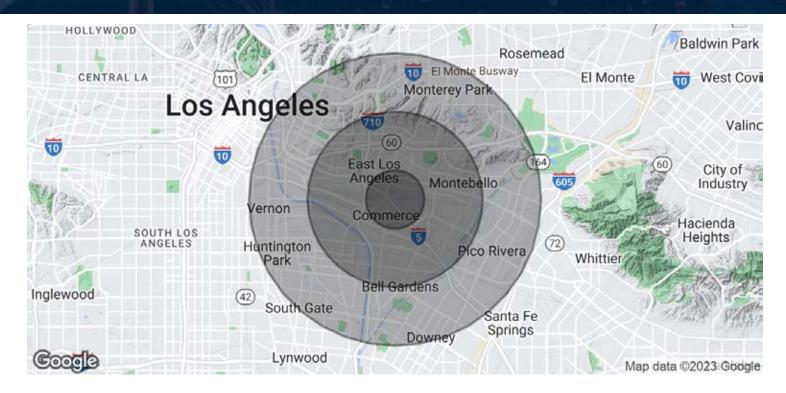

## **DEMOGRAPHICS**

| POPULATION          | 1 MILE    | 3 MILES   | 5 MILES   |
|---------------------|-----------|-----------|-----------|
| Total population    | 22,223    | 248,379   | 712,038   |
| Median age          | 34.8      | 34.0      | 35.2      |
| Median age (Male)   | 34.2      | 33.0      | 33.9      |
| Median age (Female) | 36.2      | 35.2      | 36.4      |
| households & income | 1 MILE    | 3 MILES   | 5 MILES   |
| Total households    | 5,573     | 63,443    | 187,622   |
| # of persons per HH | 3.6       | 3.6       | 3.5       |
| Average HH income   | \$61,996  | \$65,827  | \$69,900  |
| Average house value | \$367,033 | \$450,854 | \$472,808 |

<sup>\*</sup> Demographic data derived from 2020 ACS - US Census