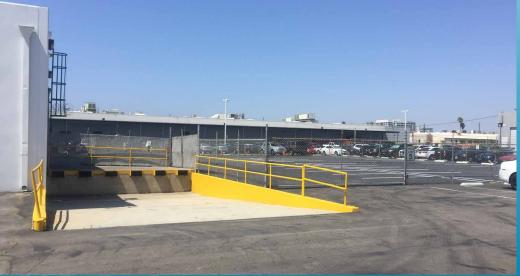

**DOCK HIGH** 

2 (Well)

**HEAVY POWER** 

1,000 Amps (2,500 Amp Power Panel)

#### PROPERTY SPECIFICATIONS

- · Outstanding El Segundo Location
- Just Minutes to LAX,105 and 405 Freeways
- Approx. 6,000 Square Feet of Office
- Light Rail Station Nearby (Green Line)
- (2) Dock High (Well)
- (2) Ground Level Loading
- Large Fenced & Paved Yard
- Sprinklered
- Heavy Power: 1000 Amps (2500 Amp Power Panel)
- 100% HVAC in Warehouse
- ±60 Parking