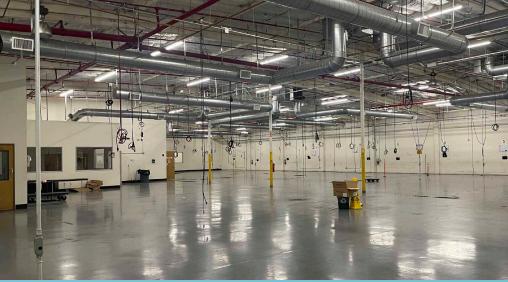

#### PROPERTY SPECIFICATIONS

- · Outstanding El Segundo Location
- Just Minutes to LAX,105 and 405 Freeways
- Approx. 6,000 Square Feet of Office
- Light Rail Station Nearby (Green Line)
- (2) Dock High (Well)
- (2) Ground Level Loading
- Large Fenced & Paved Yard
- Sprinklered
- Heavy Power: 1000 Amps (2500 Amp Power Panel)
- 100% HVAC in Warehouse
- ±60 Parking