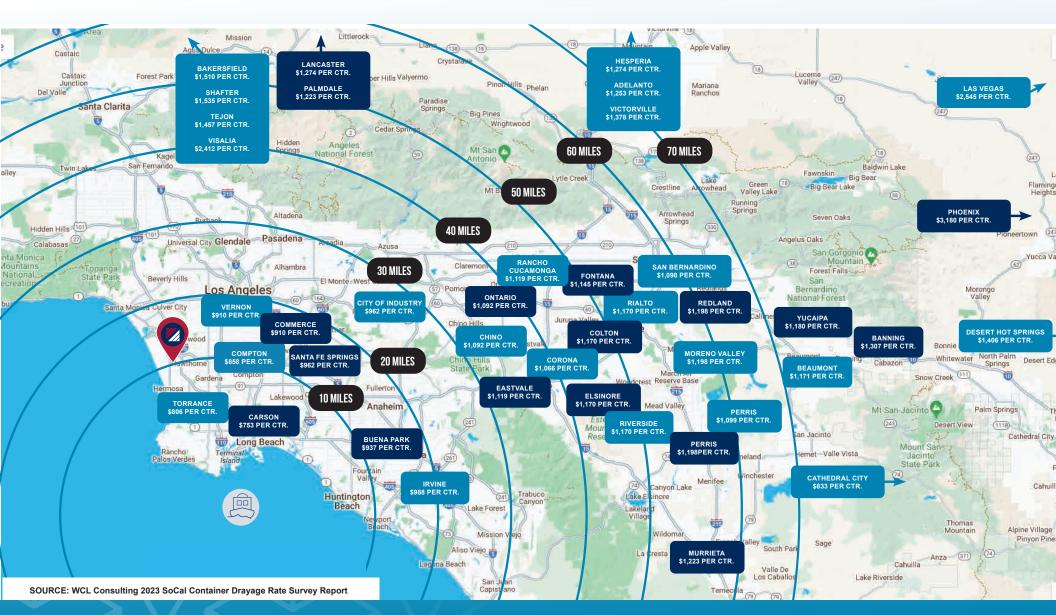

al without notice.

2041 E. MARIPOSA AVE.

EL SEGUNDO | CA

**AVAILABLE SF** 

24,000 SF

**PARKING** 

±60

**RAIL STATION** 

**Nearby (Green Line)** 

**DOCK HIGH** 

2 (Well)

**HEAVY POWER** 

1,000 Amps (2,500 Amp Power Panel)

#### PROPERTY SPECIFICATIONS

- · Outstanding El Segundo Location
- Just Minutes to LAX,105 and 405 Freeways
- Approx. 6,000 Square Feet of Office
- Light Rail Station Nearby (Green Line)
- (2) Dock High (Well)
- (2) Ground Level Loading
- Large Fenced & Paved Yard
- Sprinklered
- Heavy Power: 1000 Amps (2500 Amp Power Panel)
- 100% HVAC in Warehouse
- ±60 Parking





#### **2041 E. MARIPOSA AVE.**









#### **2041 E. MARIPOSA AVE.**









#### **2041 E. MARIPOSA AVE.**









# FOR LEASE

#### 24,000 SF | INDUSTRIAL

#### **2041 E. MARIPOSA AVE.**





#### **2041 E. MARIPOSA AVE.**





#### **2041 E. MARIPOSA AVE.**

EL SEGUNDO | CA



D/AQ Corp. #01129558. Maps Courtesy ©Google & ©Microsoft. Although all information is furnished regarding for sale, rental or financing is from sources deemed reliable, such information has not been verified and no express representation is made nor is any to be implied as to the accuracy thereof, and it is submitted subject to errors, omissions, changes of price, rental or other conditions, prior sale, lease or financing, or withdrawal without notice.