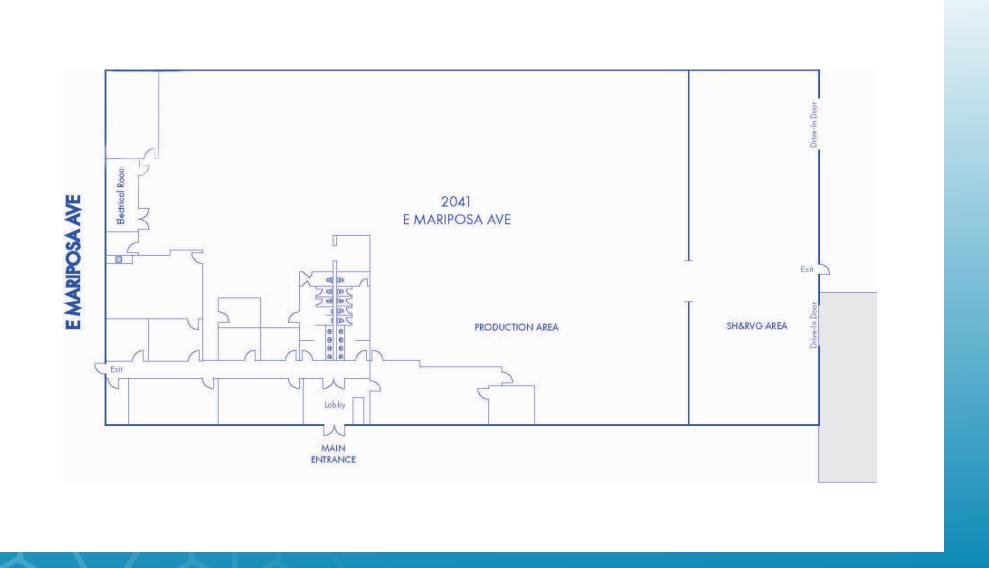

2041 E. MARIPOSA AVE.

EL SEGUNDO | CA

**AVAILABLE SF** 

24,000 SF

**PARKING** 

±60

**RAIL STATION** 

**Nearby (Green Line)** 

**DOCK HIGH** 

2 (Well)

**HEAVY POWER** 

1,000 Amps (2,500 Amp Power Panel)

#### PROPERTY SPECIFICATIONS

- · Outstanding El Segundo Location
- Just Minutes to LAX,105 and 405 Freeways
- Approx. 6,000 Square Feet of Office
- Light Rail Station Nearby (Green Line)
- (2) Dock High (Well)
- (2) Ground Level Loading
- Large Fenced & Paved Yard
- Sprinklered
- Heavy Power: 1000 Amps (2500 Amp Power Panel)
- 100% HVAC in Warehouse
- ±60 Parking