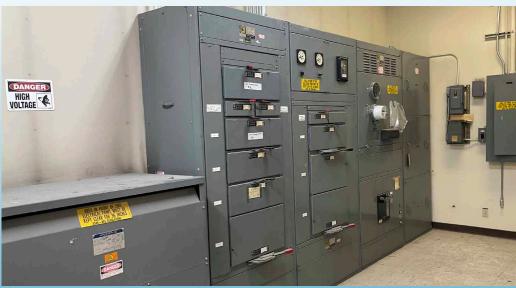

**DOCK HIGH** 

2 (Well)

**HEAVY POWER** 

1,000 Amps (2,500 Amp Power Panel)

#### PROPERTY SPECIFICATIONS

- · Outstanding El Segundo Location
- Just Minutes to LAX,105 and 405 Freeways
- Approx. 6,000 Square Feet of Office
- Light Rail Station Nearby (Green Line)
- (2) Dock High (Well)
- (2) Ground Level Loading
- Large Fenced & Paved Yard
- Sprinklered
- Heavy Power: 1000 Amps (2500 Amp Power Panel)
- 100% HVAC in Warehouse
- ±60 Parking