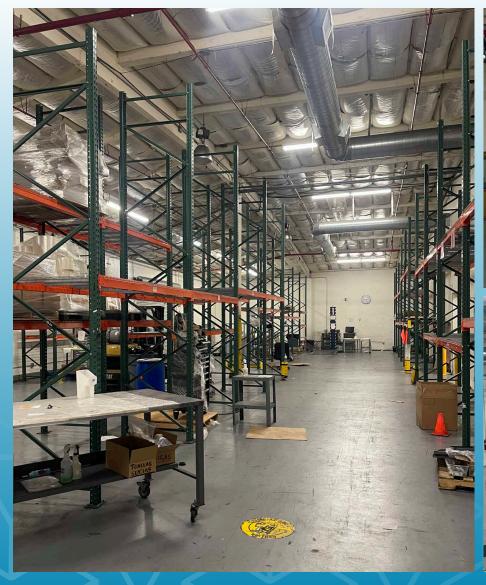

#### PROPERTY SPECIFICATIONS

- · Outstanding El Segundo Location
- Just Minutes to LAX,105 and 405 Freeways
- Approx. 6,000 Square Feet of Office
- Light Rail Station Nearby (Green Line)
- (2) Dock High (Well)
- (2) Ground Level Loading
- Large Fenced & Paved Yard
- Sprinklered
- Heavy Power: 1000 Amps (2500 Amp Power Panel)
- 100% HVAC in Warehouse
- ±60 Parking