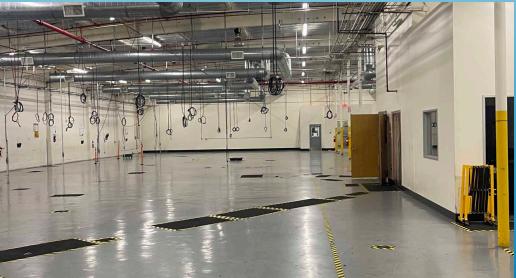

#### PROPERTY SPECIFICATIONS

- · Outstanding El Segundo Location
- Just Minutes to LAX,105 and 405 Freeways
- Approx. 6,000 Square Feet of Office
- Light Rail Station Nearby (Green Line)
- (2) Dock High (Well)
- (2) Ground Level Loading
- Large Fenced & Paved Yard
- Sprinklered
- Heavy Power: 1000 Amps (2500 Amp Power Panel)
- 100% HVAC in Warehouse
- ±60 Parking