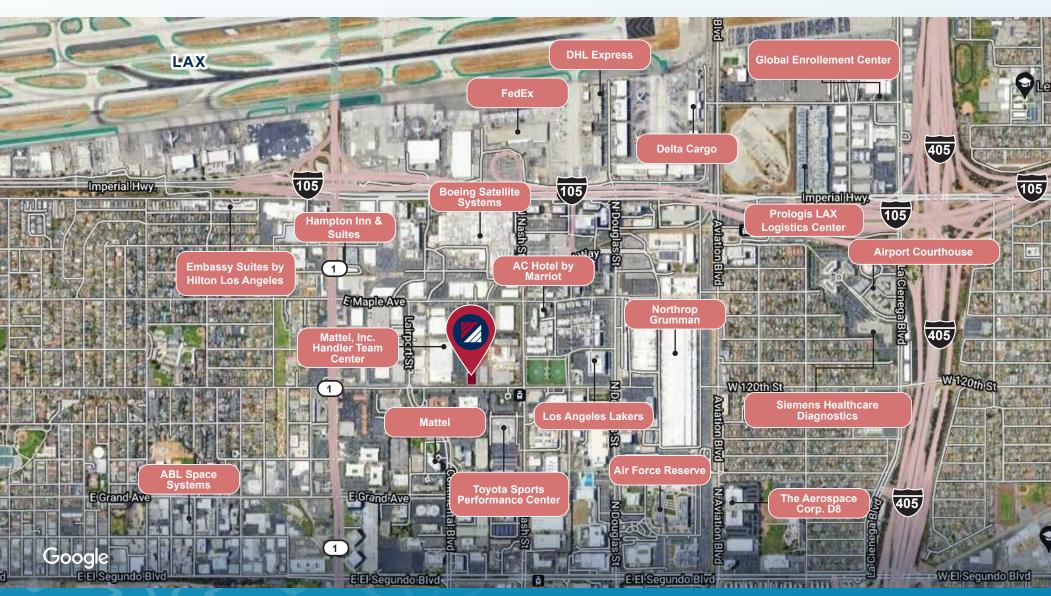

#### **OUTSTANDING EL SEGUNDO LOCATION**

#### PROPERTY SPECIFICATIONS

- · Outstanding El Segundo Location
- Just Minutes to LAX,105 and 405 Freeways
- Approx. 6,000 Square Feet of Office
- Light Rail Station Nearby (Green Line)
- (2) Dock High (Well)
- (2) Ground Level Loading
- Large Fenced & Paved Yard
- Sprinklered
- Heavy Power: 1000 Amps (2500 Amp Power Panel)
- 100% HVAC in Warehouse
- ±60 Parking