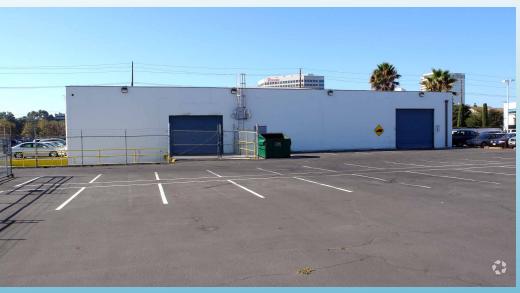

**DOCK HIGH** 

2 (Well)

**HEAVY POWER** 

1,000 Amps (2,500 Amp Power Panel)

#### PROPERTY SPECIFICATIONS

- · Outstanding El Segundo Location
- Just Minutes to LAX,105 and 405 Freeways
- Approx. 6,000 Square Feet of Office
- Light Rail Station Nearby (Green Line)
- (2) Dock High (Well)
- (2) Ground Level Loading
- Large Fenced & Paved Yard
- Sprinklered
- Heavy Power: 1000 Amps (2500 Amp Power Panel)
- 100% HVAC in Warehouse
- ±60 Parking