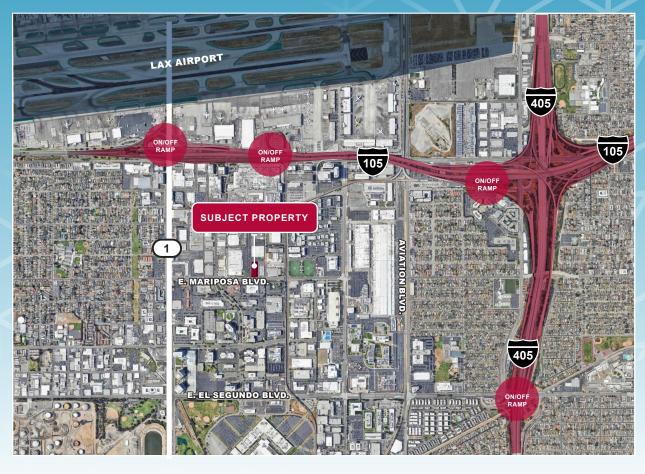

#### PROPERTY SPECIFICATIONS

- · Outstanding El Segundo Location
- Just Minutes to LAX,105 and 405 Freeways
- Approx. 6,000 Square Feet of Office
- Light Rail Station Nearby (Green Line)
- (2) Dock High (Well)
- (2) Ground Level Loading
- Large Fenced & Paved Yard
- Sprinklered
- Heavy Power: 1000 Amps (2500 Amp Power Panel)
- 100% HVAC in Warehouse
- ±60 Parking