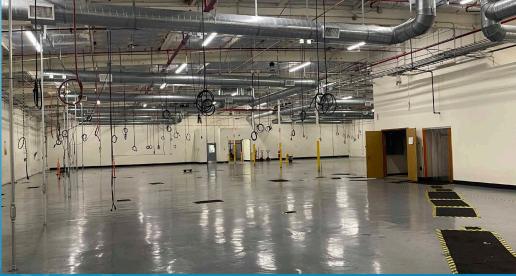

#### PROPERTY SPECIFICATIONS

- · Outstanding El Segundo Location
- Just Minutes to LAX,105 and 405 Freeways
- Approx. 6,000 Square Feet of Office
- Light Rail Station Nearby (Green Line)
- (2) Dock High (Well)
- (2) Ground Level Loading
- Large Fenced & Paved Yard
- Sprinklered
- Heavy Power: 1000 Amps (2500 Amp Power Panel)
- 100% HVAC in Warehouse
- ±60 Parking