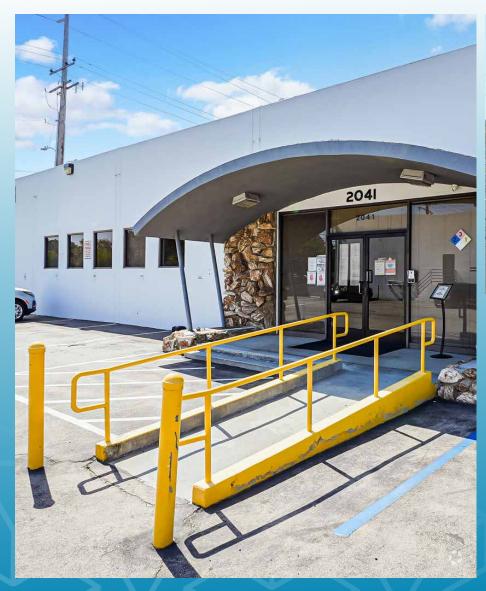

the accuracy thereof, and it is submitted subject to errors, omissions, changes of price, rental or other conditions, prior sale, lease or financing, or withdrawal without notice.

2041 E. MARIPOSA AVE.

EL SEGUNDO | CA

**AVAILABLE SF** 

24,000 SF

**PARKING** 

±60

**RAIL STATION** 

**Nearby (Green Line)** 

**DOCK HIGH** 

2 (Well)

**HEAVY POWER** 

1,000 Amps (2,500 Amp Power Panel)

#### PROPERTY SPECIFICATIONS

- · Outstanding El Segundo Location
- Just Minutes to LAX,105 and 405 Freeways
- Approx. 6,000 Square Feet of Office
- Light Rail Station Nearby (Green Line)
- (2) Dock High (Well)
- (2) Ground Level Loading
- Large Fenced & Paved Yard
- Sprinklered
- Heavy Power: 1000 Amps (2500 Amp Power Panel)
- 100% HVAC in Warehouse
- ±60 Parking





#### **2041 E. MARIPOSA AVE.**









#### **2041 E. MARIPOSA AVE.**









#### **2041 E. MARIPOSA AVE.**









# FOR LEASE

#### 24,000 SF | INDUSTRIAL

#### **2041 E. MARIPOSA AVE.**





#### **2041 E. MARIPOSA AVE.**





#### **2041 E. MARIPOSA AVE.**

EL SEGUNDO | CA



D/AQ Corp. #01129558. Maps Courtesy ©Google & ©Microsoft. Although all information is furnished regarding for sale, rental or financing is from sources deemed reliable, such information has not been verified and no express representation is made nor is any to be implied as to the accuracy thereof, and it is submitted subject to errors, omissions, changes of price, rental or other conditions, prior sale, lease or financing, or withdrawal without notice.