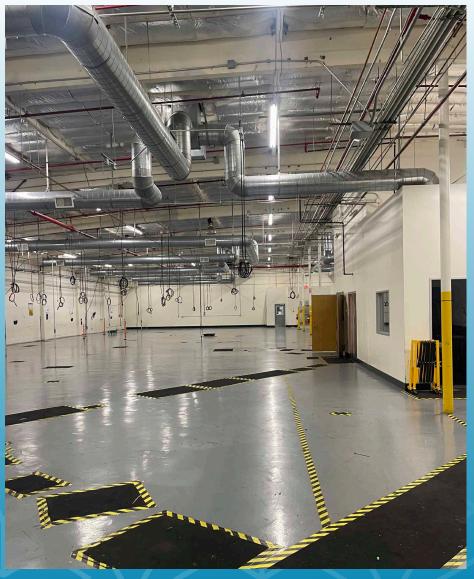

#### PROPERTY SPECIFICATIONS

- · Outstanding El Segundo Location
- Just Minutes to LAX,105 and 405 Freeways
- Approx. 6,000 Square Feet of Office
- Light Rail Station Nearby (Green Line)
- (2) Dock High (Well)
- (2) Ground Level Loading
- Large Fenced & Paved Yard
- Sprinklered
- Heavy Power: 1000 Amps (2500 Amp Power Panel)
- 100% HVAC in Warehouse
- ±60 Parking