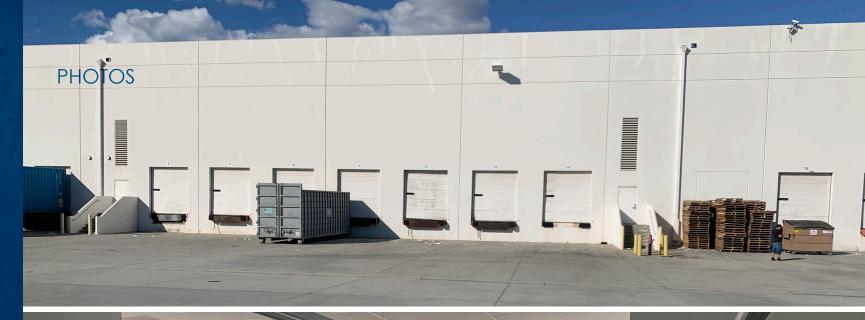

## 2041 SOUTH TURNER AVE.

Features

- 75,000 SF Warehouse/Distribution
- ESFR Sprinklers
- 13 Dock High
- 1 Ground Level
- 500 3,000 SF of Office Available
- Available Space can be Delivered with or Without Racking
- Current Racking is in Double Deep Configuration