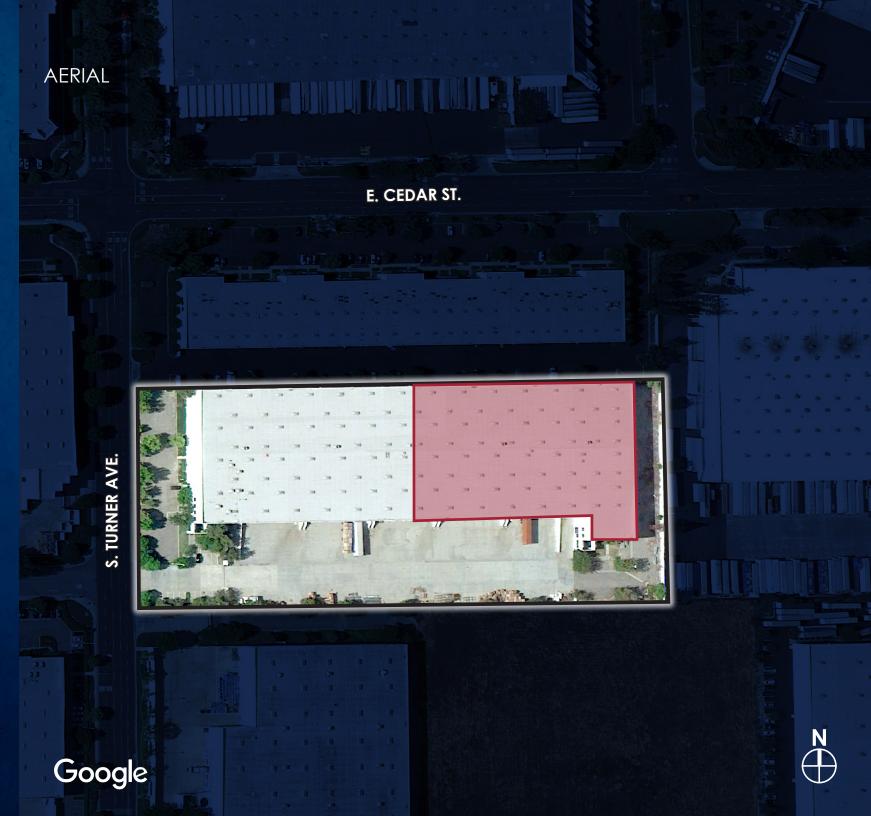

## 2041 SOUTH TURNER AVE.

Features

- 75,000 SF Warehouse/Distribution
- ESFR Sprinklers
- 13 Dock High
- 1 Ground Level
- 500 3,000 SF of Office Available
- Available Space can be Delivered with or Without Racking
- Current Racking is in Double Deep Configuration

- Flexible Term Sublessor Would Consider Sublease Terms of 6 Months to 3 Years
- Fenced Concrete Yard Area
- 30 Parking Spaces
- M Zoning