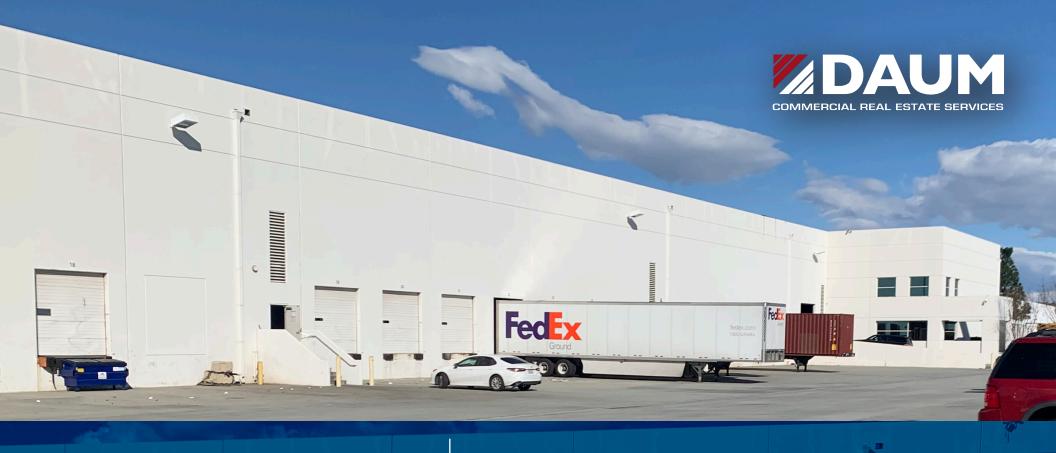

## 2041 SOUTH TURNER AVE.

Features

- 75,000 SF Warehouse/Distribution
- ESFR Sprinklers
- 13 Dock High
- 1 Ground Level
- 500 3,000 SF of Office Available
- Available Space can be Delivered with or Without Racking
- Current Racking is in Double Deep Configuration

- Flexible Term Sublessor Would Consider Sublease Terms of 6 Months to 3 Years
- Fenced Concrete Yard Area
- 30 Parking Spaces
- M Zoning