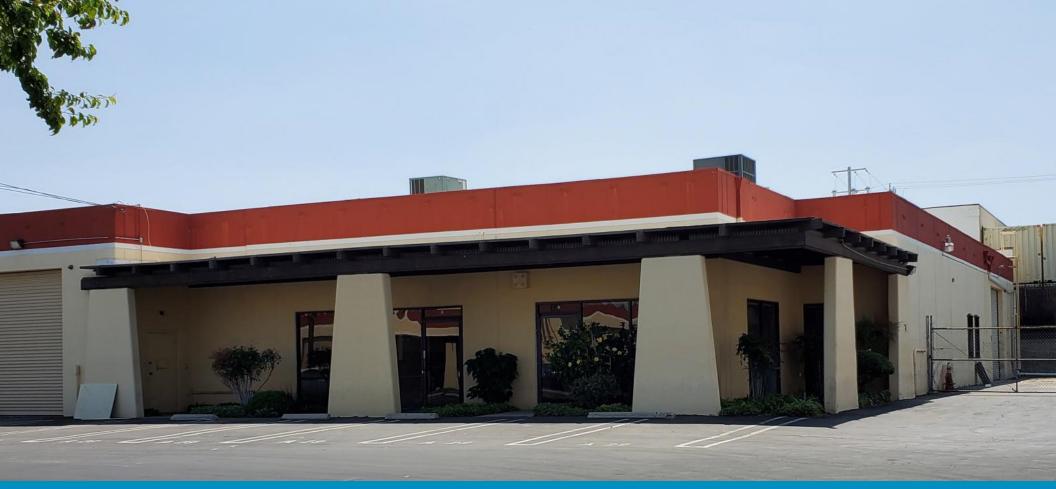

±8,306 SF INDUSTRIAL WAREHOUSE

#### **PROPERTY FEATURES**

- ±8,306 SF Industrial Warehouse
- Free Storage Mezzanine
- Fenced Side Yard 112' x 46' (5,152 SF)
- Zoning: MR2
- 21 Parking Spaces
- Clear Height: 14'
- GL Doors: Two (2) 12'x12'

- Private Gated Parking
- Construction Type: Tilt-Up
- Power: 200 Amps, 120/240 Volt, 3 Ph
- Lease Rate: \$1.15 PSF Gross
- Monthly Cam Fee: \$585.00 Per Month
- Possession Date: Immediate

±8,306 SF INDUSTRIAL WAREHOUSE Floor Plans