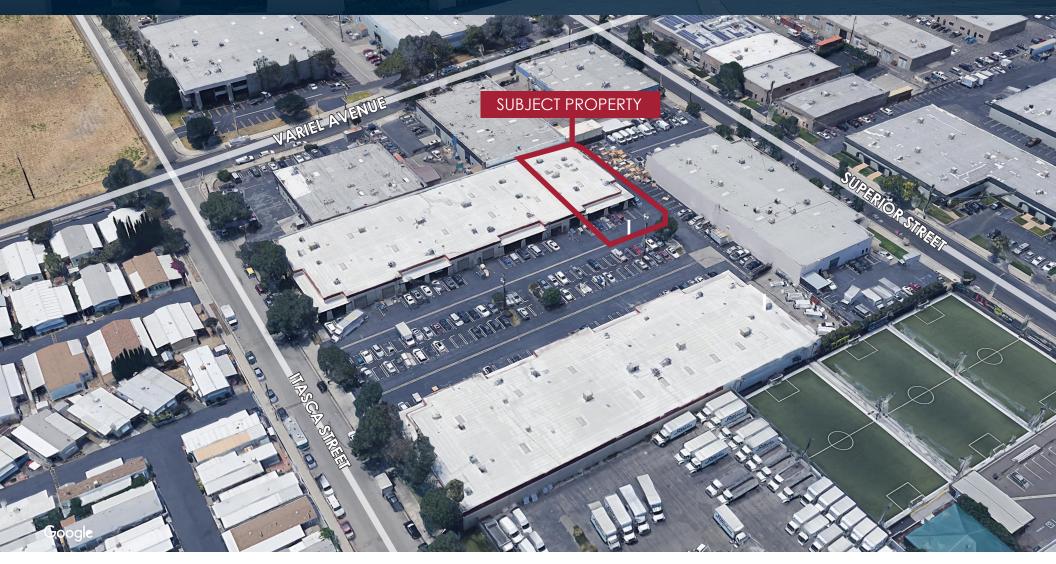

±8,306 SF INDUSTRIAL WAREHOUSE Aerial View

±8,306 SF INDUSTRIAL WAREHOUSE Location Map

21029
ITASCA ST. UNIT A & B
CHASTWORTH | CALIFORNIA