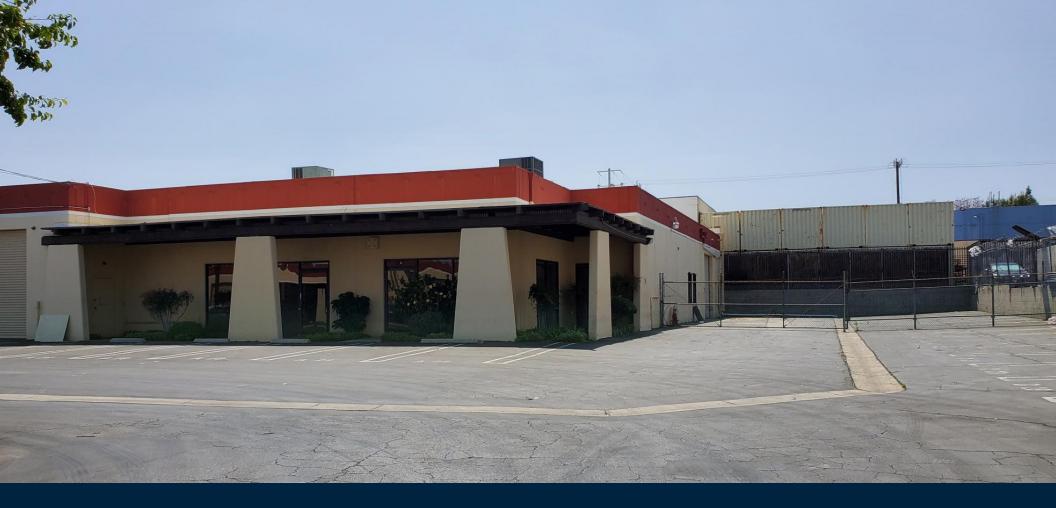

±8,306 SF INDUSTRIAL WAREHOUSE

#### **PROPERTY FEATURES**

- ±8,306 SF Industrial Warehouse
- Free Storage Mezzanine
- Fenced Side Yard 112' x 46' (5,152 SF)
- Zoning: MR2
- 21 Parking Spaces
- Clear Height: 14'
- GL Doors: Two (2) 12'x12'

- Private Gated Parking
- Construction Type: Tilt-Up
- Power: 200 Amps, 120/240 Volt, 3 Ph
- Lease Rate: \$1.15 PSF Gross
- Monthly Cam Fee: \$585.00 Per Month
- Possession Date: Immediate

±8,306 SF INDUSTRIAL WAREHOUSE Floor Plans