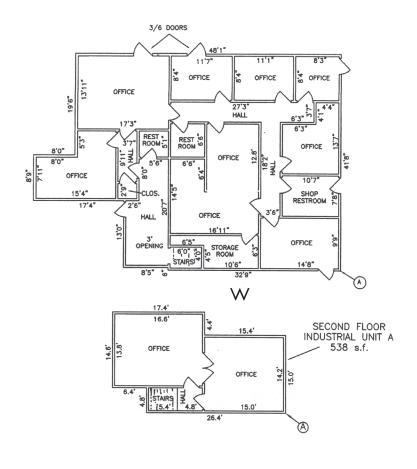

- Private Gated Parking
- Construction Type: Tilt-Up
- Power: 200 Amps, 120/240 Volt, 3 Ph
- Lease Rate: \$1.15 PSF Gross
- Monthly Cam Fee: \$585.00 Per Month
- Possession Date: Immediate

±8,306 SF INDUSTRIAL WAREHOUSE Floor Plans

# 12' BY 12' ROLL UP TRUCK DOOR COV. ENTRY 48'1" **OFFICE AREA** WAREHOUSE 12' BY 12' ROLL UP ~ TRUCK DOOR LEGEND: $\langle = 3/0 \text{ DOOR} \rangle$ FIRST FLOOR INDUSTRIAL UNIT A 8,306 SF

### **DETAIL OF OFFICE AREA**

All measurements are approximate and are not to scale

D/AQ Corp. #01129558. Maps Courtesy ©Google & ©Microsoft. Although all information is furnished regarding for sale, rental or financing is from sources deemed reliable, such information has not been verified and no express representation is made nor is any to be implied as to the accuracy thereof, and it is submitted subject to errors, omissions, changes of price, rental or other conditions, prior sale, lease or financing, or withdrawal without notice.