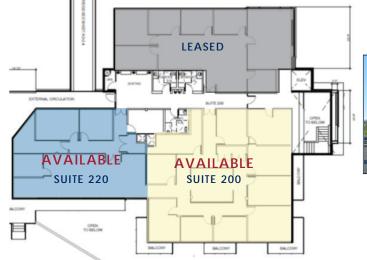

#### 28210 DOROTHY SECOND FLOOR

| SECOND FLOOR |       |
|--------------|-------|
| SUITE        | SQ FT |
| 200          | 3,261 |
| 220          | 1,951 |
| TOTAL        | 5,212 |

REAR ROLL-UP DOOR 28210, SUITE 100 A