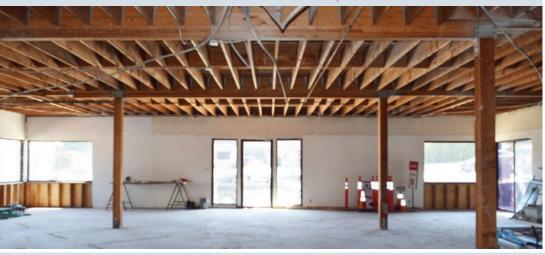

AC3 • AGOURA CREATIVE CAMPUS CENTER **Photos** 

28210 & 28216 DOROTHY DRIVE AGOURA HILLS | CALIFORNIA

28210 DOROTHY DR., STE 100 | 3,324 SF

28210 DOROTHY DR., STE 100 | 3,324 SF

28216 DOROTHY DR. | 7,184 SF SPACE