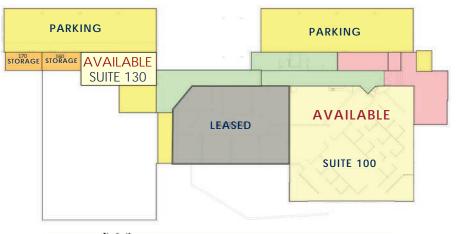

AC3 • AGOURA CREATIVE CAMPUS CENTER Site Plan

#### **28210 DOROTHY**

FIRST FLOOR

# FIRST FLOOR SUITE SQ FT 100 3,324 130 585 Total 3,909

#### 28216 DOROTHY FIRST FLOOR

FIRST FLOOR

SUITE SQ FT 100 A ±4,190 100 B ±2,994

Total ±7,184