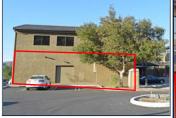

AC3 • AGOURA CREATIVE CAMPUS CENTER **Photos** 

28210 & 28216 DOROTHY DRIVE AGOURA HILLS | CALIFORNIA

28210 DOROTHY DR., STE 100 | 3,324 SF

28210 DOROTHY DR., STE 100 | 3,324 SF

28216 DOROTHY DR. | 7,184 SF SPACE