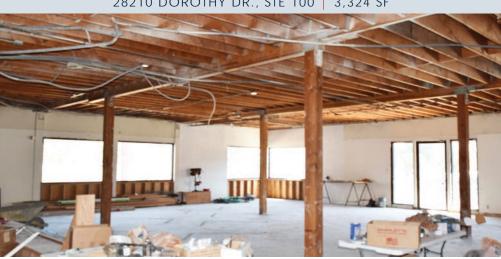

AC3 • AGOURA CREATIVE CAMPUS CENTER **Photos** 

28210 & 28216 DOROTHY DRIVE AGOURA HILLS | CALIFORNIA

28210 DOROTHY DR., STE 100 | 3,324 SF

28210 DOROTHY DR., STE 100 | 3,324 SF

28216 DOROTHY DR. | 7,184 SF SPACE