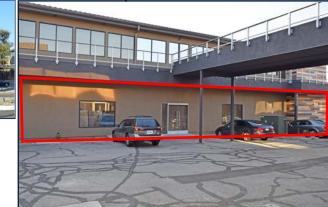

AC3 • AGOURA CREATIVE CAMPUS CENTER **Photos** 

28210 & 28216 DOROTHY DRIVE AGOURA HILLS | CALIFORNIA

28210 DOROTHY DR., STE 100 | 3,324 SF

28210 DOROTHY DR., STE 100 | 3,324 SF

28216 DOROTHY DR. | 7,184 SF SPACE