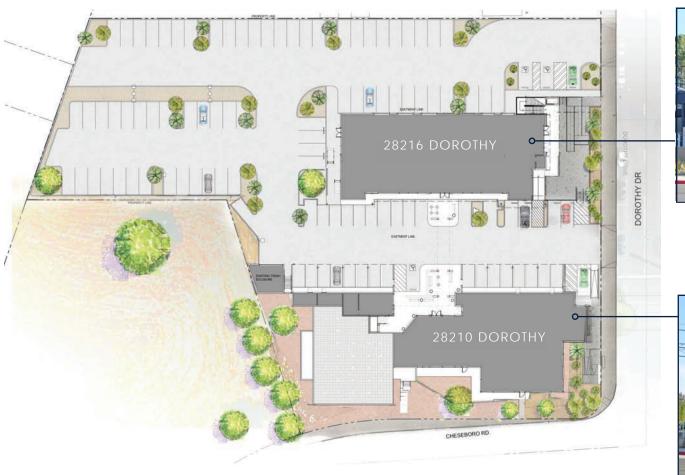

and ideally suited for Tech, App, Internet, Legal, CPA, Advertising and other high image office users.

AC3 has excellent visibility from and proximity to Ventura (101) Freeway at Chesebro Rd. minutes from San Fernando Valley, Calabasas, the entire Conejo Valley with easy access to Simi Valley and all of Ventura County.

The Region's only Tesla Service Center is located on the other side of 101 Freeway on Canwood St.

Join Area Corporate Offices including; Spirent Communications, Harbor Freight Tools, Alcatel-Lucent, Cheesecake Factory, Helmet House, On Assignment, IXIA, Esoterix, M Fredric, Novastor, Cydcor, Teradyne, Zebra Technologies, Farmers, LA Rams, Conrad Hilton Foundation.



AC3 • AGOURA CREATIVE CAMPUS CENTER Site Plan

## 28210 & 28216 DOROTHY DRIVE

AGOURA HILLS | CALIFORNIA









AC3 • AGOURA CREATIVE CAMPUS CENTER Floor Plans

## 28210 & 28216 DOROTHY DRIVE

AGOURA HILLS | CALIFORNIA

#### **28210 DOROTHY**

FIRST FLOOR

# FIRST FLOOR SUITE SQ FT 100 3,324 130 585 Total 3,909



#### 28216 DOROTHY FIRST FLOOR

FIRST FLOOR

SUITE SQ FT 100 A ±4,190 100 B ±2,994

Total ±7,184



#### 28210 DOROTHY SECOND FLOOR

| SECOND FLOOR |       |
|--------------|-------|
| SUITE        | SQ FT |
| 200          | 3,261 |
| 220          | 1,951 |
| TOTAL        | 5,212 |





REAR ROLL-UP DOOR 28210, SUITE 100 A





D/AQ Corp. #01129558. Maps Courtesy @Google & @Microsoft. Although all information is furnished regarding for sale, rental or financing is from sources deemed reliable, such information has not been verified and no express representation is made nor is any t