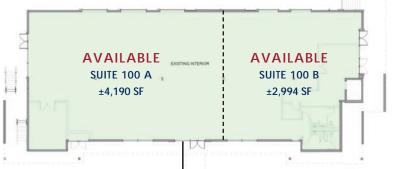

#### 28216 DOROTHY FIRST FLOOR

FIRST FLOOR

SUITE SQ FT 100 A ±4,190 100 B ±2,994

Total ±7,184