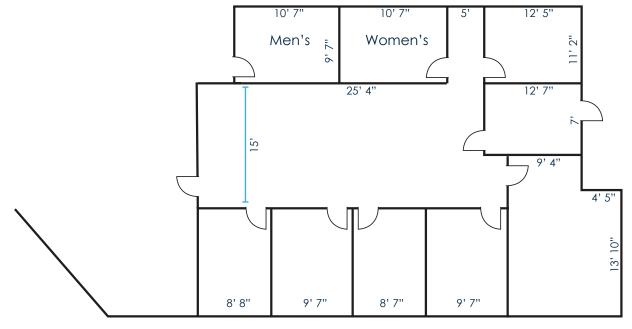

VICE PRESIDENT

E: ktamura@daumcre.com | P: 818.449.1631

CA License #00912212

#### CHATSWORTH INDUSTRIAL CENTER | REFURNISHING IN PROGRESS

Although all information is furnished regarding for sale, rental or financing is from sources deemed reliable, such information has not been verified and no express representation is made nor is any to be implied as to the accuracy thereof, and it is submitted subject to errors, omissions, changes of price, rental or other conditions, prior sale, lease or financing, or withdrawal without notice. All maps courtesy of Google Maps, Bing, and Google Earth. D/AQ Corp. # 01129558



## FOR LEASE

±16,657 SF INDUSTRIAL / WAREHOUSE



# 21305 ITASCA STREET CHATSWORTH | CALIFORNIA



## FOR LEASE ±16,657 SF INDUSTRIAL / WAREHOUSE





#### **OFFICE LAYOUT**



Site Plan not to Scale

#### **BUILDING FEATURES**

- Chatsworth Industrial Center
- 16,657 Square Feet
- 22' Clearance
- Outstanding Distribution/Warehouse Facility
- 1,600 Square Feet Office
- 400 Amp Power
- Owner to Refurbish Offices



## **FOR LEASE**

±16,657 SF INDUSTRIAL / WAREHOUSE



## 21305 ITASCA STREET CHATSWORTH | CALIFORNIA