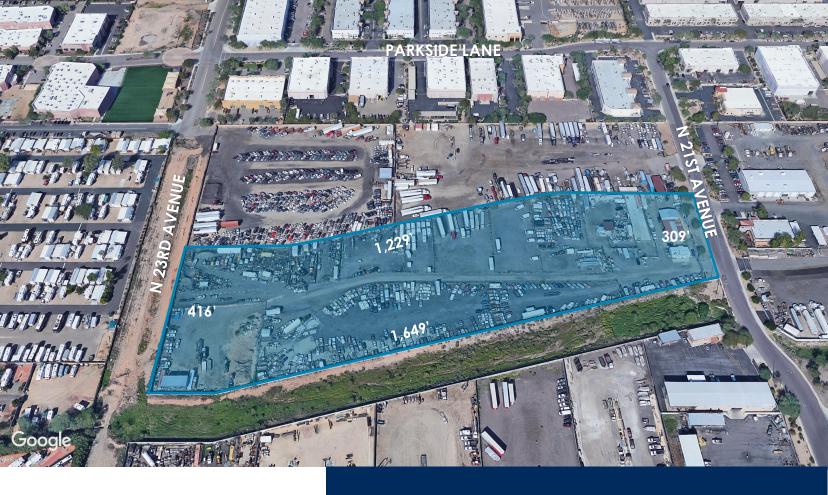

# OPPORTUNITY ZONE LAND FOR SALE

10 Acres / A-1 /Deer Valley

22070 N. 21st Ave. S of SEC Parkside Lane & 23rd Ave. Phoenix | Arizona

FOR MORE INFORMATION PLEASE CONTACT: