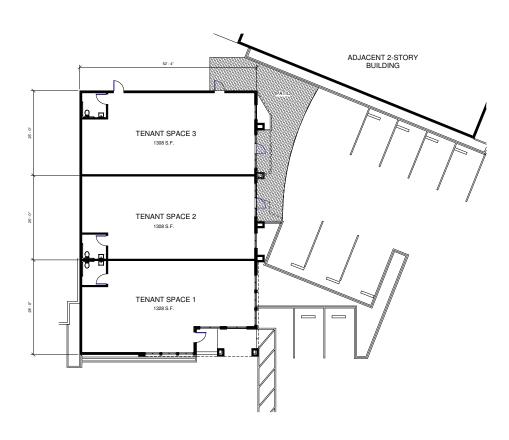

## Available Spaces

Space 1: ±1,328 SF \$2. 25 per square foot Net

Space 2: ±1,308 SF \$2.25 per square foot Net

Space 3: ±1,308 SF \$2.25 per square foot Net

Entire Building: ±3,944 SF \$1.75 per square foot Net

#### PROPOSED FLOOR PLAN

26781 BOUQUET CANYON ROAD SANTA CLARITA | CA