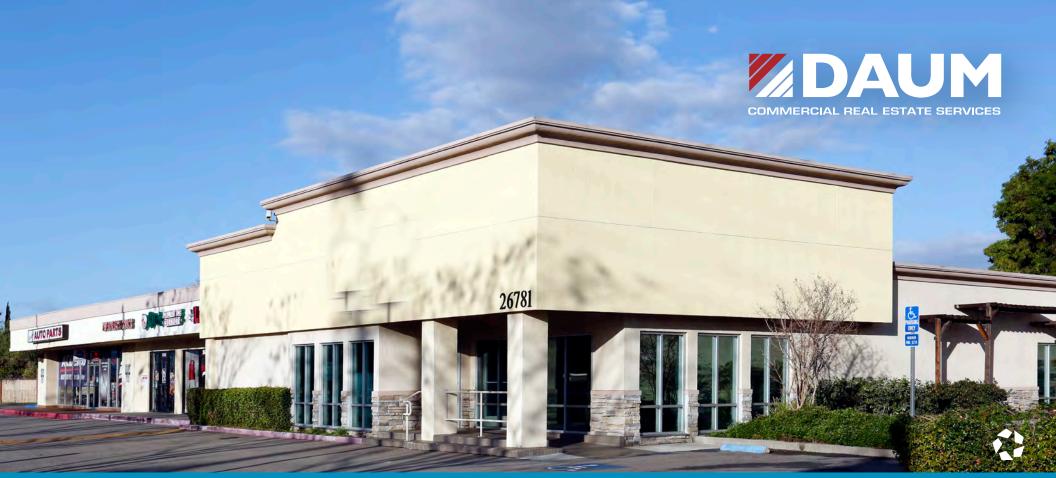

# BOUQUET SECO PLAZA

26781 Bouquet Canyon Road Santa Clarita | CA

# FOR LEASE ±3,944 SF

RETAIL/OFFICE LOCATED IN BOUQUET SECO PLAZA DIVISIBLE TO 1,308 SF

CONTACT EXCLUSIVE LISTING AGENT FOR MORE INFORMATION:

PATTI KUTSCHKO

P: 661.670.2003

E: pkutschko@daumcre.com

CA License #01225246

### **PROPERTY FEATURES:**

- Signalized Intersection with Prime Visibility
- Corner of Bouquet and Seco Canyon Roads
- High Traffic Counts
- Zoning: SCCC
- Office / Retail (Strip Center)
- Up to 20 Surface Spaces Ratio of 5/1000 SF.
- Single Story Office Building
- Lease Rate: \$1.75 SF NNN (\$1.75/SF for the 1st year for the entire building, and \$2.25/SF for the divided units)
- NNN fees: Approximately \$0.60 per square foot