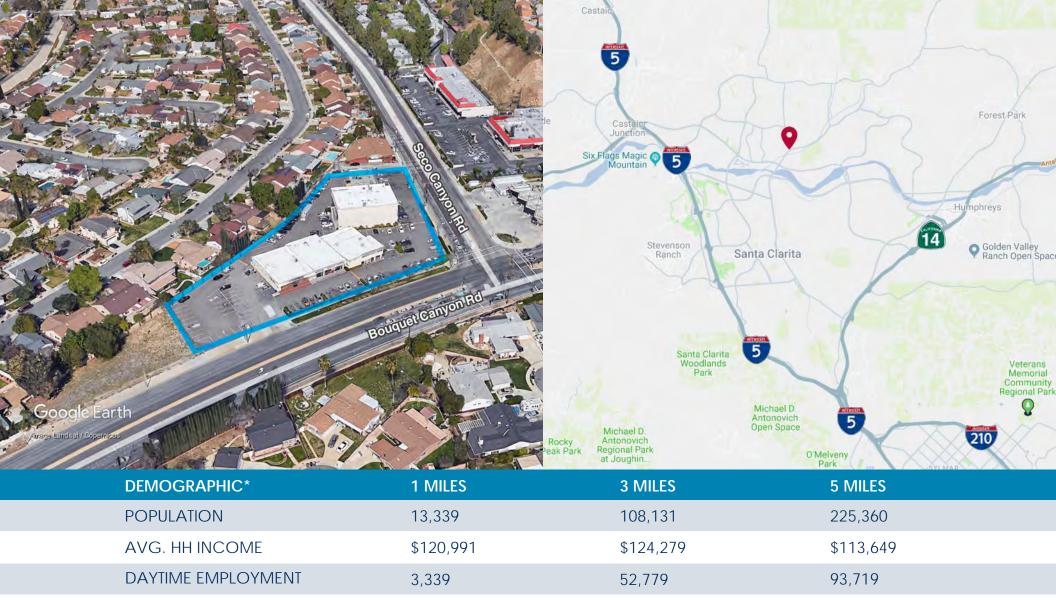

### **PROPERTY FEATURES:**

- Signalized Intersection with Prime Visibility
- Corner of Bouquet and Seco Canyon Roads
- High Traffic Counts
- Zoning: SCCC
- Office / Retail (Strip Center)
- Up to 20 Surface Spaces Ratio of 5/1000 SF.
- Single Story Office Building
- Lease Rate: \$1.75 SF NNN (\$1.75/SF for the 1st year for the entire building, and \$2.25/SF for the divided units)
- NNN fees: Approximately \$0.60 per square foot

# **AVAILABLE** ±3,944 SF

RETAIL / OFFICE SPACE DIVISIBLE TO 1,308 SF

±3,944 AVAILABLE SF

RETAIL/MEDICAL STRIP CENTER

12'
CLEAR HEIGHT

26781 BOUQUET CANYON ROAD SANTA CLARITA | CA