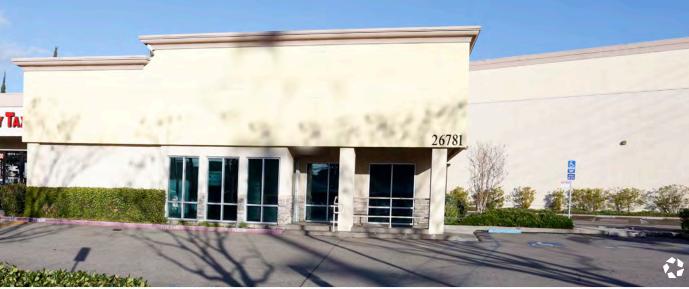

# **AVAILABLE** ±3,944 SF

RETAIL / OFFICE SPACE DIVISIBLE TO 1,308 SF

±3,944 AVAILABLE SF

RETAIL/MEDICAL STRIP CENTER

12'
CLEAR HEIGHT

26781 BOUQUET CANYON ROAD SANTA CLARITA | CA

\*© CoStar

26781 BOUQUET CANYON ROAD SANTA CLARITA | CA