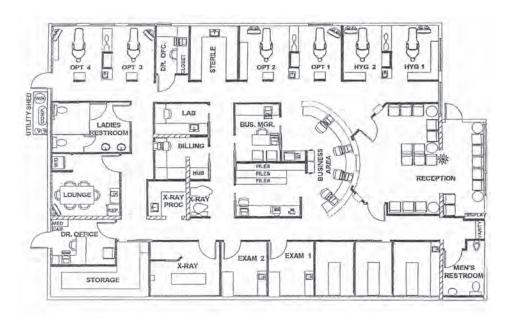

SE CONTACT:

PATTI KUTSCHKO

P: 661.670.2003

E: pkutschko@daumcre.com

CA License #01225246

**KEVIN TAMURA** 

P: 661.670.2001

E: ktamura@daumcre.com

CA License #00912212

**CAMERON GRAY** 

P: 661.670.2004

E: cgray@daumcre.com CA License #00868405



D/AQ Corp. #01129558. Maps Courtesy @Google & @Microsoft. Although all information is furnished regarding for sale, rental or financing is from sources deemed reliable, such information has not been verified and no express representation is made nor is any to be implied as to the accuracy thereof, and it is submitted subject to errors, omissions, changes of price, rental or other conditions, prior sale, lease or financing, or withdrawal without notice.

# **AVAILABLE ±3,944 SF**

## **RETAIL/OFFICE SPACE**

#### **EXISTING FLOOR PLAN**



## Available Spaces

Space 1: ±1,328 SF \$2. 25 per square foot Net

Space 2: ±1,308 SF \$2.25 per square foot Net

Space 3: ±1,308 SF \$2.25 per square foot Net

Entire Building: ±3,944 SF \$1.75 per square foot Net

#### PROPOSED FLOOR PLAN



26781 BOUQUET CANYON ROAD SANTA CLARITA | CA

#### FOR MORE INFORMATION PLEASE CONTACT:

PATTI KUTSCHKO

P: 661.670.2003

E: pkutschko@daumcre.com CA License #01225246

**KEVIN TAMURA** 

P: 661.670.2001

E: ktamura@daumcre.com CA License #00912212

**CAMERON GRAY** P: 661.670.2004

E: cgray@daumcre.com CA License #00868405



# **AVAILABLE** ±3,944 SF

**RETAIL/OFFICE SPACE** 

# TRAFFIC COUNTS

# **AMENITIES MAP**





26781 BOUQUET CANYON ROAD SANTA CLARITA | CA

### FOR MORE INFORMATION PLEASE CONTACT:

PATTI KUTSCHKO

P: 661.670.2003

E: pku