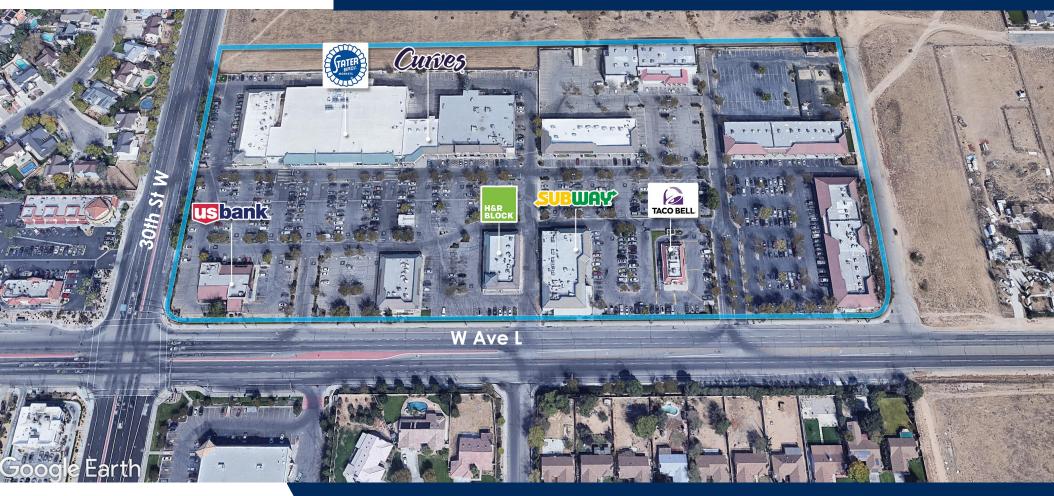

### **Key Facts**

Anchored by a Stater Brothers Supermarket, West Lancaster Plaza is a thriving neighborhood center in one of the most business friendly cities in Los Angeles County. Situated at a signalized intersection, there is ample parking for customers and easy access to public transportation. The Plaza is home to major tenants including H&R Block, US Bank, Subway, Taco Bell, and Curves. There are numerous personal services available including nail and hair salons,

legal, insurance, a children's learning center and more. West Lancaster Plaza is uniquely positioned for growth in a community with household income levels well above the national median and an excellent opportunity for retail expansion.

Center retailers include: