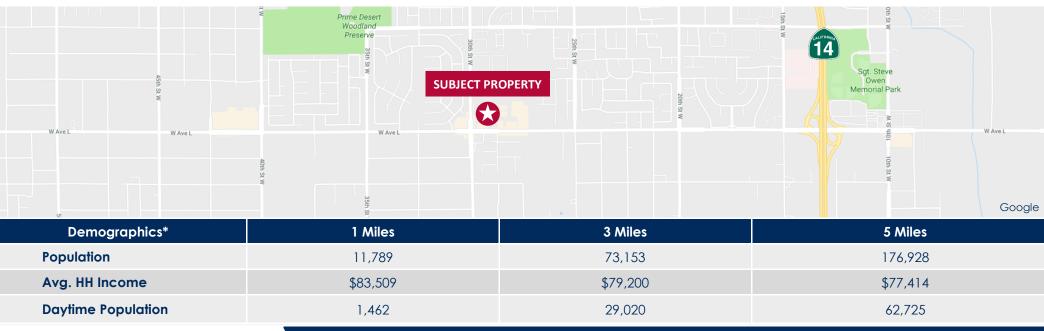

legal, insurance, a children's learning center and more. West Lancaster Plaza is uniquely positioned for growth in a community with household income levels well above the national median and an excellent opportunity for retail expansion.