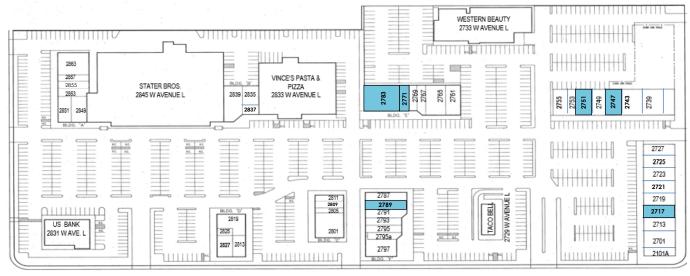

### NEC 30TH STREET WEST & AVENUE L 2701-2845 WEST AVENUE L LANCASTER, CA

| UNIT | TENANT               | SQ FT    |
|------|----------------------|----------|
| 2701 | Education Mgmt.      | 5,650.0  |
| 2713 | K.& R. Page          | 3,108.0  |
| 2717 | AVAILABLE            | 1,080.0  |
| 2719 | Jennifer Baxter      | 1,020.0  |
| 2721 | Leased               | 840.0    |
| 2723 | The Barber Shop      | 1,080.0  |
| 2725 | Leased               | 890.0    |
| 2727 | Susan Marmon         | 1,674.0  |
| 2729 | Taco Bell 22814      | 2,070.0  |
| 2733 | Western Beauty       | 13,800.0 |
| 2739 | Kaiís Academy        | 5,800.0  |
| 2743 | Leased               | 2,200.0  |
| 2747 | AVAILABLE            | 960.0    |
| 2749 | Kaiís Academy        | 960.0    |
| 2751 | AVAILABLE            | 960.0    |
| 2753 | Cynthia , Floyd      | 960.0    |
| 2755 | Leased               | 1,740.0  |
| 2761 | Sammyís Mexican Rest | 1,926.0  |
|      |                      |          |

| UNIT | TENANT                  | SQ FT   |
|------|-------------------------|---------|
| 2765 | Dance Studio            | 4,700.0 |
| 2767 | Dance Studio            | 0.0     |
| 2769 | Dance Studio            | 0.0     |
| 2771 | AVAILABLE               | 900.0   |
| 2783 | AVAILABLE               | 4,200.0 |
| 2787 | Country Diner           | 1,800.0 |
| 2789 | AVAILABLE               | 1,360.0 |
| 2791 | Tutti Frutti Yogurt     | 1,550.0 |
| 2793 | Chic Nail Bar           | 1,190.0 |
| 2795 | Subway                  | 1,213.0 |
| 2796 | Schooners Patio Grille  | 978.0   |
| 2797 | Schooners Patio Grille, | 2,482.0 |
| 2801 | Sato Sushi              | 3,190.0 |
| 2807 | Donald L. Olsen         | 584.0   |
| 2809 | Leased                  | 900.0   |
| 2811 | Grace & Mark Salon      | 825.0   |

| UNIT | TENANT                        | SQ FT    |
|------|-------------------------------|----------|
| 2813 | Mandarin 1 Express            | 1,250.0  |
| 2815 | State Farm Insurance          | 1,050.0  |
| 2819 | H & R Block Field Real Estate | 1,250.0  |
| 2825 | Management/Leasing Office     | 450.0    |
| 2827 | Massage                       | 1,500.0  |
| 2831 | US Bank - WLB Site 9745       | 5,220.0  |
| 2833 | Vince's Pasta & Pizza         | 18,303.0 |
| 2835 | Curves                        | 2,079.0  |
| 2837 | Leased                        | 1,240.0  |
| 2839 | Smoke For Less                | 1,600.0  |
| 2848 | Stater Bros. Markets #146     | 43,295.0 |
| 2849 | Century Express Cleaners      | 2,048.0  |
| 2851 | Mail n More                   | 1,345.0  |
| 2853 | Sweetie Pies & Donut          | 1,314.0  |
| 2855 | Boost Mobile                  | 900.0    |
| 2857 | Fun Clips                     | 0.0      |
| 2863 | Sandy's Coin Wash             | 3,120.0  |
|      |                               |          |