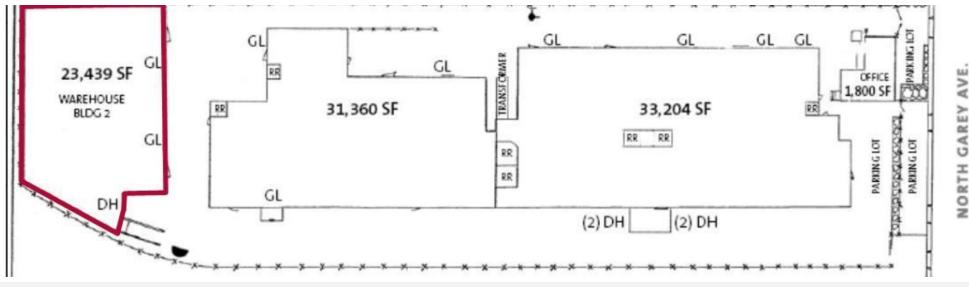

#### PROPERTY HIGHLIGHTS

- 23,438 SF Available
- 140 SF Office Space
- 160'x140' Clear Span Area
- 12 Parking Spaces
- One (1) Dock High Door
- Two (2) Ground Level Doors
- 18'-20' Clear Height
- Near I-10 and Garey Ave On/Off Ramps
- Gated Entry/Exit