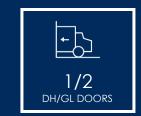

#### PROPERTY HIGHLIGHTS

- 23,438 SF Available
- 140 SF Office Space
- 160'x140' Clear Span Area
- 12 Parking Spaces
- One (1) Dock High Door
- Two (2) Ground Level Doors
- 18'-20' Clear Height
- Near I-10 and Garey Ave On/Off Ramps
- Gated Entry/Exit