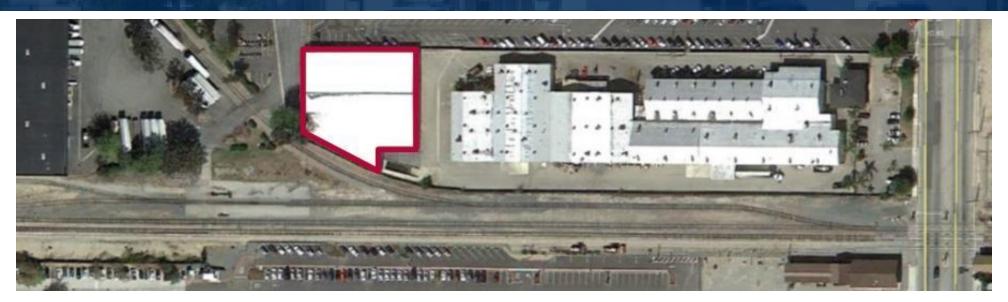

# 23,439 SF CLEAR SPAN BUILDING | NEAR I-10 FREEWAY

2707 N. GAREY AVENUE POMONA | CA

### FOR LEASE 23.439 SF CLEAR SPAN BUILDING

## 2707 N. GAREY AVENUE POMONA | CA

#### FOR LEASE 23,439 SF CLEAR SPAN BUILDING