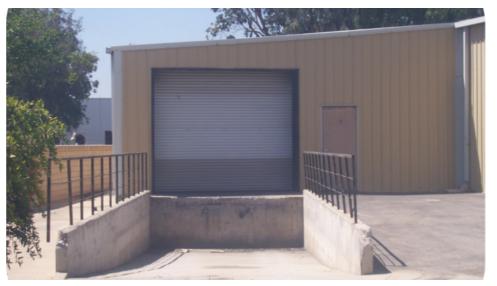

#### PROPERTY HIGHLIGHTS

- 23,438 SF Available
- 140 SF Office Space
- 160'x140' Clear Span Area
- 12 Parking Spaces
- One (1) Dock High Door
- Two (2) Ground Level Doors
- 18'-20' Clear Height
- Near I-10 and Garey Ave On/Off Ramps
- Gated Entry/Exit