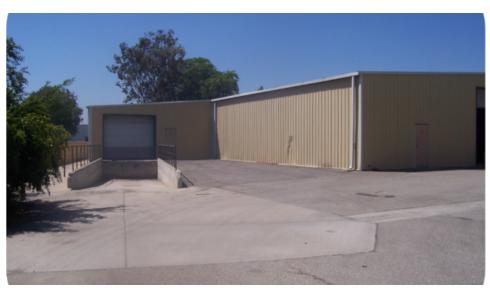

#### PROPERTY HIGHLIGHTS

- 23,438 SF Available
- 140 SF Office Space
- 160'x140' Clear Span Area
- 12 Parking Spaces
- One (1) Dock High Door
- Two (2) Ground Level Doors
- 18'-20' Clear Height
- Near I-10 and Garey Ave On/Off Ramps
- Gated Entry/Exit