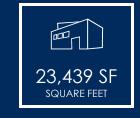

#### PROPERTY HIGHLIGHTS

- 23,438 SF Available
- 140 SF Office Space
- 160'x140' Clear Span Area
- 12 Parking Spaces
- One (1) Dock High Door
- Two (2) Ground Level Doors
- 18'-20' Clear Height
- Near I-10 and Garey Ave On/Off Ramps
- Gated Entry/Exit