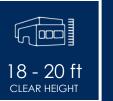

#### PROPERTY HIGHLIGHTS

- 23,438 SF Available
- 140 SF Office Space
- 160'x140' Clear Span Area
- 12 Parking Spaces
- One (1) Dock High Door
- Two (2) Ground Level Doors
- 18'-20' Clear Height
- Near I-10 and Garey Ave On/Off Ramps
- Gated Entry/Exit