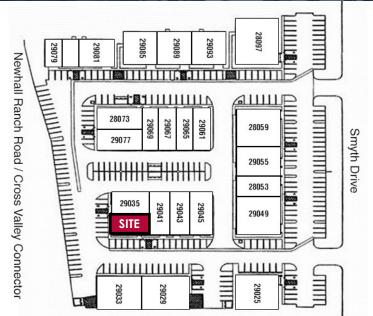

# SANTA CLARITA BUSINESS PARK PROPERTY HIGHLIGHTS

- 3,250 Square Foot Multi-Tenant Office Condominium Building
- Priced at \$975,000 (\$300.00 per Square Foot)
- Three Separate Units of 620, 1,270 and 1,370 SF, can be Combined
- Two Separate Entrances, Central Common Restrooms
- Outstanding Views of the Entire Santa Clarita Valley
- Located Adjacent to Newhall Ranch Road
- Close to Many Restaurants and Retail Amenities
- 4/1000 parking ratio
- (Currently Occupied, Do Not Disturb Tenant)