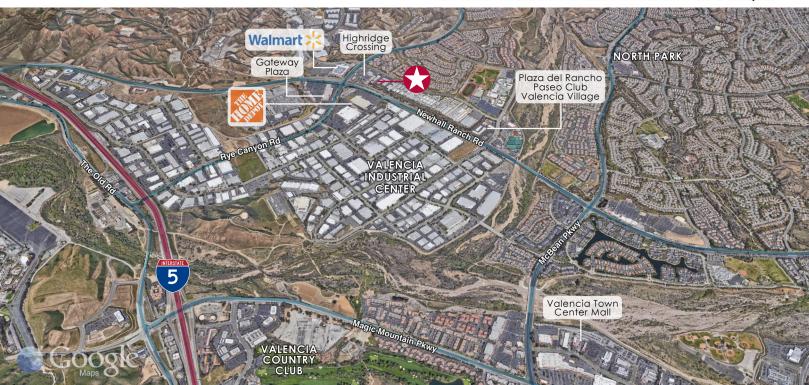

#### **AREA** AMENITIES

- Located adjacent to many retail and restaurant services, including LA Fitness
- Minutes from other area amenities including Valencia Town Center, Valencia Country Club, TPC Valencia, Valencia Hyatt Hotel and Santa Clarita Conference Center and Spectrum Club
- Multiple housing opportunities located with close proximity to the building
- Quick and easy access to Golden State Freeway (I-5), State Highway 126 and the Cross Valley Connector