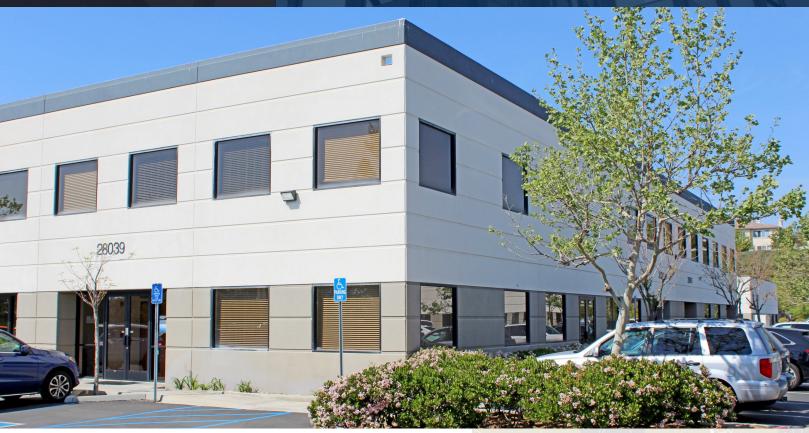

### **FOR SALE**

28039

SMYTH DRIVE VALENCIA, CA 91355

# SANTA CLARITA BUSINESS PARK PROPERTY HIGHLIGHTS

- 3,250 Square Foot Multi-Tenant Office Condominium Building
- Priced at \$975,000 (\$300.00 per Square Foot)
- Three Separate Units of 620, 1,270 and 1,370 SF, can be Combined
- Two Separate Entrances, Central Common Restrooms
- Outstanding Views of the Entire Santa Clarita Valley
- Located Adjacent to Newhall Ranch Road
- Close to Many Restaurants and Retail Amenities
- 4/1000 parking ratio
- (Currently Occupied, Do Not Disturb Tenant)