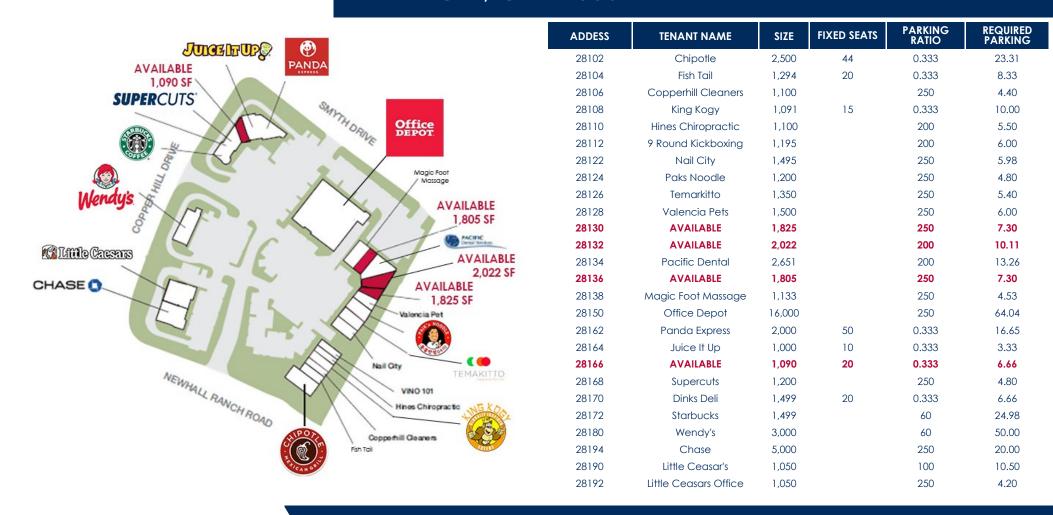

#### PROPERTY FEATURES

- Available: 1,825-3,847 SQ FT Contiguous for Lease
- Diverse tenant mix with tremendous visibility and exposure
- Ideal for retail, soft good or service oriented users
- Exceptional traffic counts at intersection in excess of 72,000 CPD\*
- Located on the Cross Valley Connector which connects
- Immediately adjacent to numerous residential communities as well as large daytime employment base
- Adjacent trade area retailers include: \*TAKEN 9/16 City of Santa Clarita