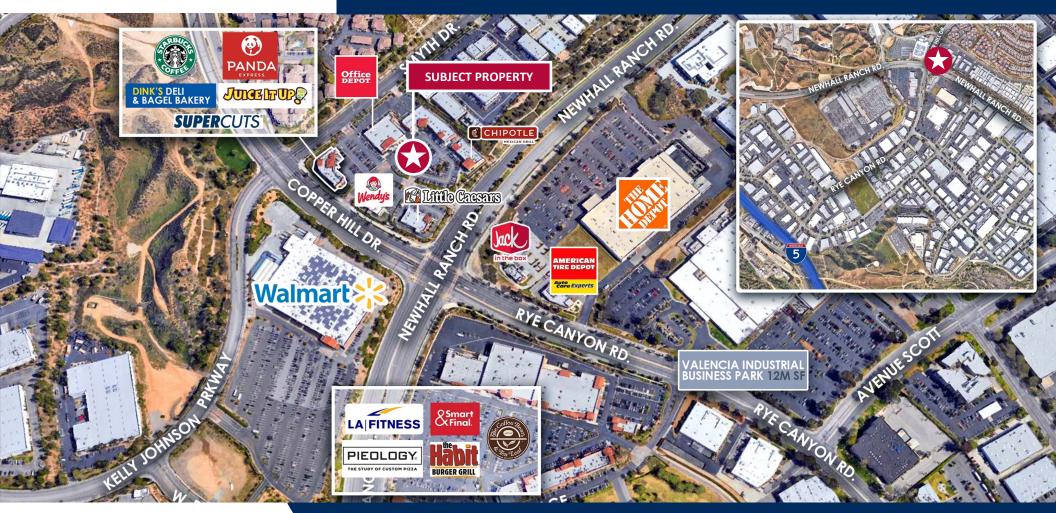

#### PROPERTY FEATURES

- Available: 1,825-3,847 SQ FT Contiguous for Lease
- Diverse tenant mix with tremendous visibility and exposure
- Ideal for retail, soft good or service oriented users
- Exceptional traffic counts at intersection in excess of 72,000 CPD\*
- Located on the Cross Valley Connector which connects
- Immediately adjacent to numerous residential communities as well as large daytime employment base
- Adjacent trade area retailers include: \*TAKEN 9/16 City of Santa Clarita