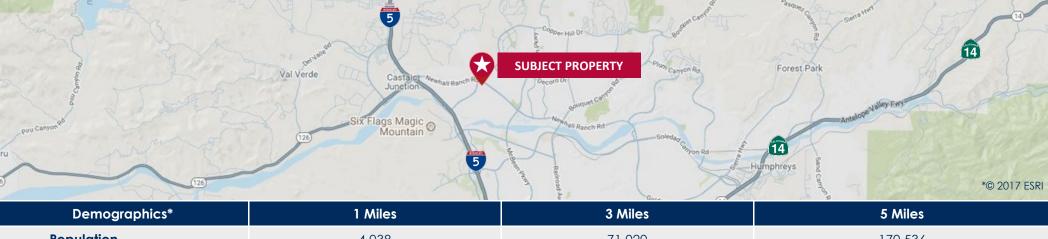

#### PROPERTY FEATURES

- Available: 1,825-3,847 SQ FT Contiguous for Lease
- Diverse tenant mix with tremendous visibility and exposure
- Ideal for retail, soft good or service oriented users
- Exceptional traffic counts at intersection in excess of 72,000 CPD\*
- Located on the Cross Valley Connector which connects
- Immediately adjacent to numerous residential communities as well as large daytime employment base
- Adjacent trade area retailers include: \*TAKEN 9/16 City of Santa Clarita

| Demographics*      | I Miles   | 3 Miles   | 5 Miles   |
|--------------------|-----------|-----------|-----------|
| Population         | 4,038     | 71,020    | 170,536   |
| Avg. HH Income     | \$121,999 | \$124,508 | \$124,494 |
| Daytime Population | 20,658    | 55,122    | 89,692    |