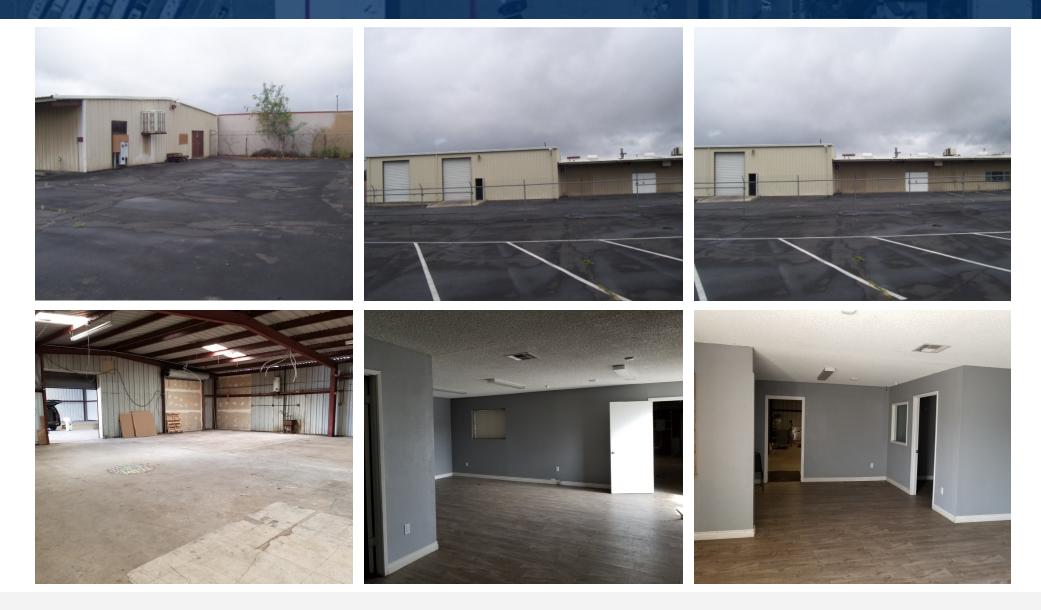

## FOR LEASE ±10,800 SF INDUSTRIAL SPACE

## **PROPERTY HIGHLIGHTS**

- ±2,500 Square Foot Office Space
- Four (4) Restrooms
- Two (2) 10'x12' Ground Level Doors
- One (1) 10'x10' Ground Level Door
- 16'-18' Clear Height
- ±1,500 SF Flex-Use "Shop" Area
- ±2.151 Miles to I-10 Freeway