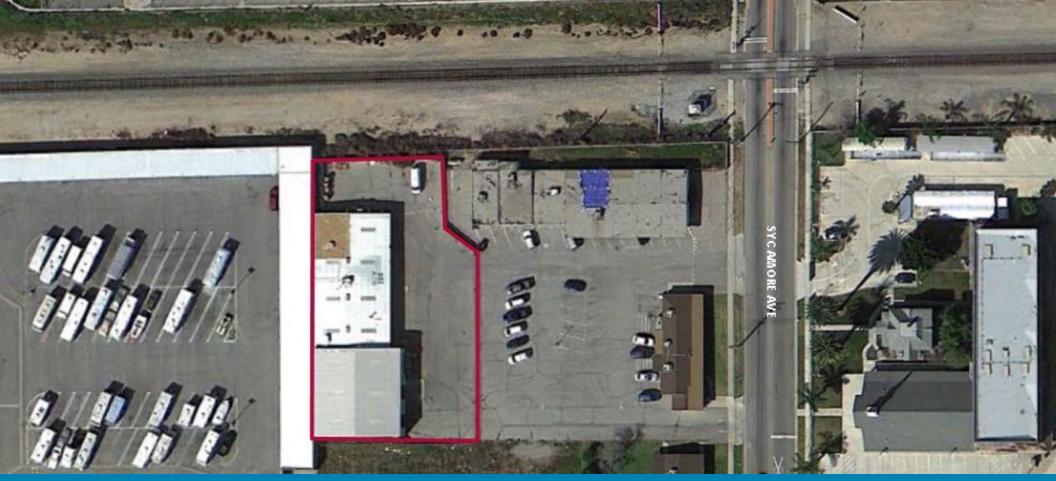

## FOR LEASE ±10,800 SF INDUSTRIAL SPACE

## **PROPERTY HIGHLIGHTS**

- ±2,500 Square Foot Office Space
- Four (4) Restrooms
- Two (2) 10'x12' Ground Level Doors
- One (1) 10'x10' Ground Level Door
- 16'-18' Clear Height
- ±1,500 SF Flex-Use "Shop" Area
- ±2.151 Miles to I-10 Freeway