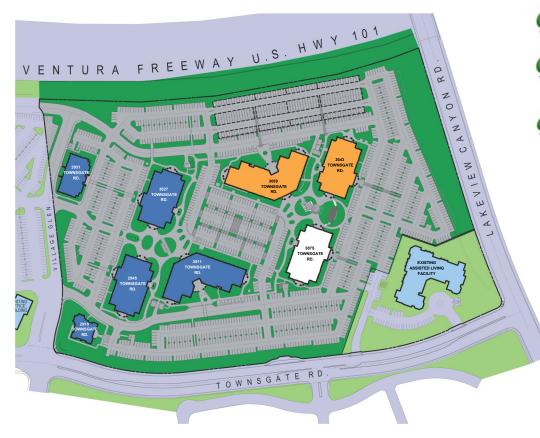

**Developed By:** 

SEARLES PROPERTY GROUP

Ideal for a Single Building or Full Floor Tenant

Part of a 27- Acre Development in the Heart of the Burgeoning Conejo Valley, directly off the 101 Freeway.

Join Such Tenants as Dole Packaged Foods, Sugar Foods Corporation; Private National Mortgage Acceptance; Pacific Western Bank; Comerica; Ernst & Young; Raymond James Financial; Globalwide Media; Regus Executive Suites; Charles Schwab; Stifel Nicolaus & Company; Richard Marks Esq., Summit Financial Consultants, Inc.; UBS; Credit Capital; Wells Fargo and MATT Construction to name a few.

#### AVAILABLE SPACE

Three (3) Story Building Containing 60,466 Rentable Square Feet

| First Floor  | SUITE 160 | 4,275 RSF              |
|--------------|-----------|------------------------|
| Second Floor | SUITE 200 | 14,003 RSF (Divisible) |