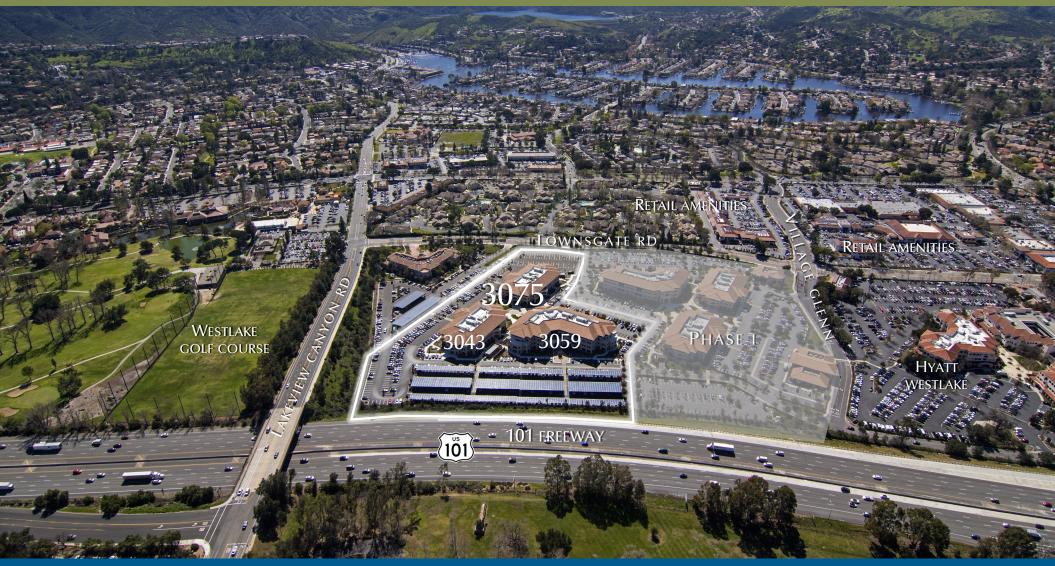

**Developed By:** 

SEARLES PROPERTY GROUP

Ideal for a Single Building or Full Floor Tenant

Part of a 27- Acre Development in the Heart of the Burgeoning Conejo Valley, directly off the 101 Freeway.

Join Such Tenants as Dole Packaged Foods, Sugar Foods Corporation; Private National Mortgage Acceptance; Pacific Western Bank; Comerica; Ernst & Young; Raymond James Financial; Globalwide Media; Regus Executive Suites; Charles Schwab; Stifel Nicolaus & Company; Richard Marks Esq., Summit Financial Consultants, Inc.; UBS; Credit Capital; Wells Fargo and MATT Construction to name a few.

#### AVAILABLE SPACE

Three (3) Story Building Containing 60,466 Rentable Square Feet

| First Floor  | SUITE 160 | 4,275 RSF              |
|--------------|-----------|------------------------|
| Second Floor | SUITE 200 | 14,003 RSF (Divisible) |