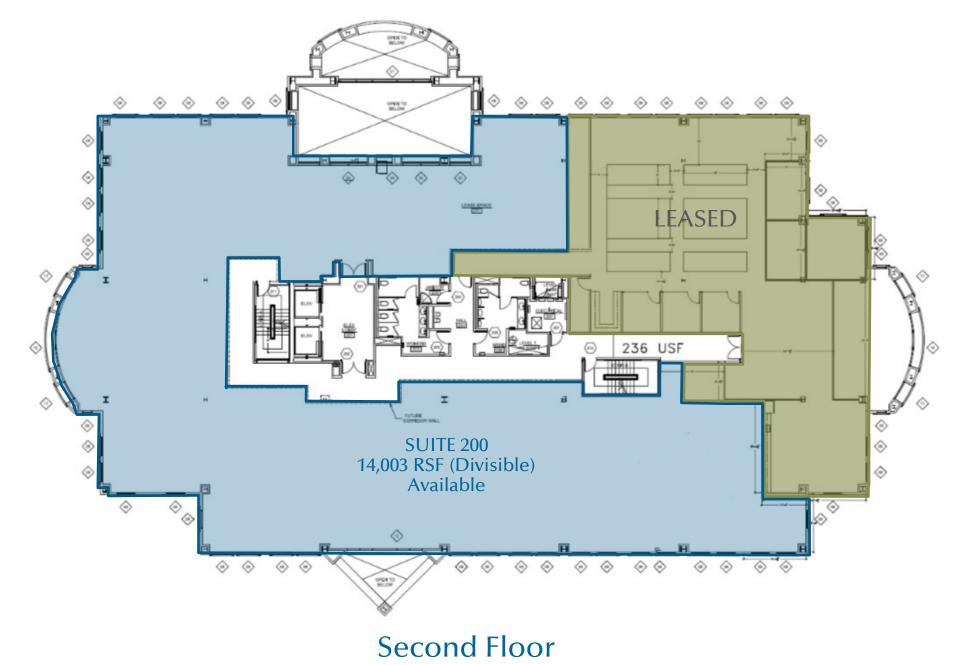

#### AVAILABLE SPACE

Three (3) Story Building Containing 60,466 Rentable Square Feet

| First Floor  | SUITE 160 | 4,275 RSF              |
|--------------|-----------|------------------------|
| Second Floor | SUITE 200 | 14,003 RSF (Divisible) |