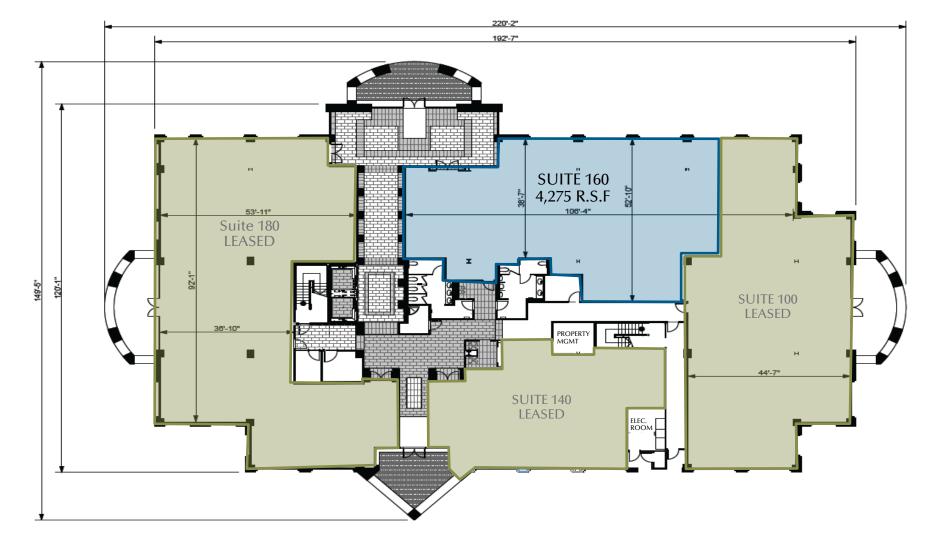

#### AVAILABLE SPACE

Three (3) Story Building Containing 60,466 Rentable Square Feet

| First Floor  | SUITE 160 | 4,275 RSF              |
|--------------|-----------|------------------------|
| Second Floor | SUITE 200 | 14,003 RSF (Divisible) |

3075 TOWNSGATE ROAD WESTLAKE VILLAGE | CALIFORNIA Building Entry

WESTLAKE PARK PLACE 3075 TOWNSGATE ROAD (BLDG E)

**First Floor** 

3075 TOWNSGATE ROAD (BLDG E) LEVEL 1– 17,778 SF RENTABLE AREA BEHR BROWERS INC. 07.20.12