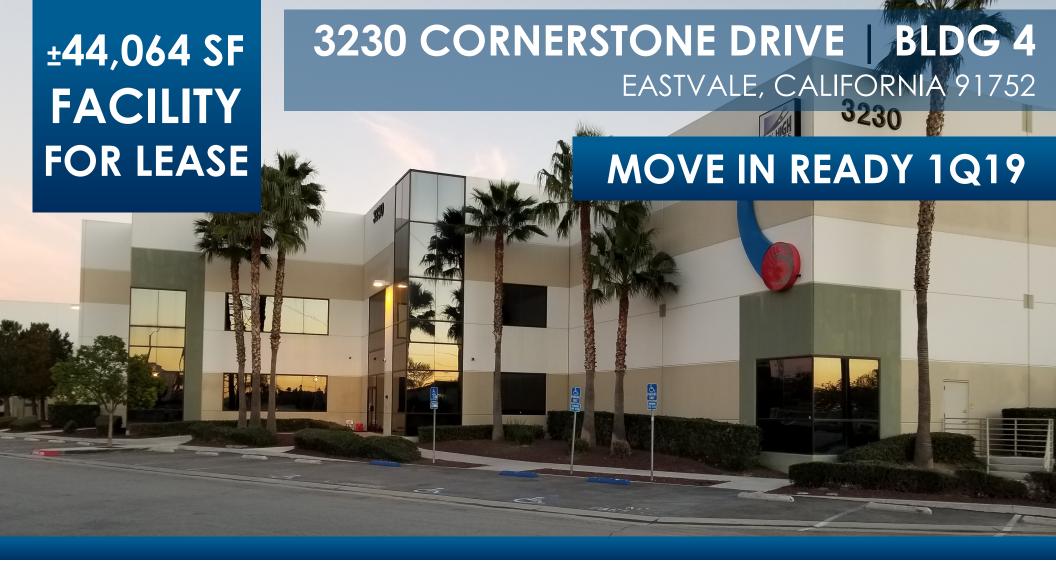

## ±44,064 SF INDUSTRIAL BUILDING

## 3230 CORNERSTONE DRIVE | BLDG 4

EASTVALE, CALIFORNIA 91752