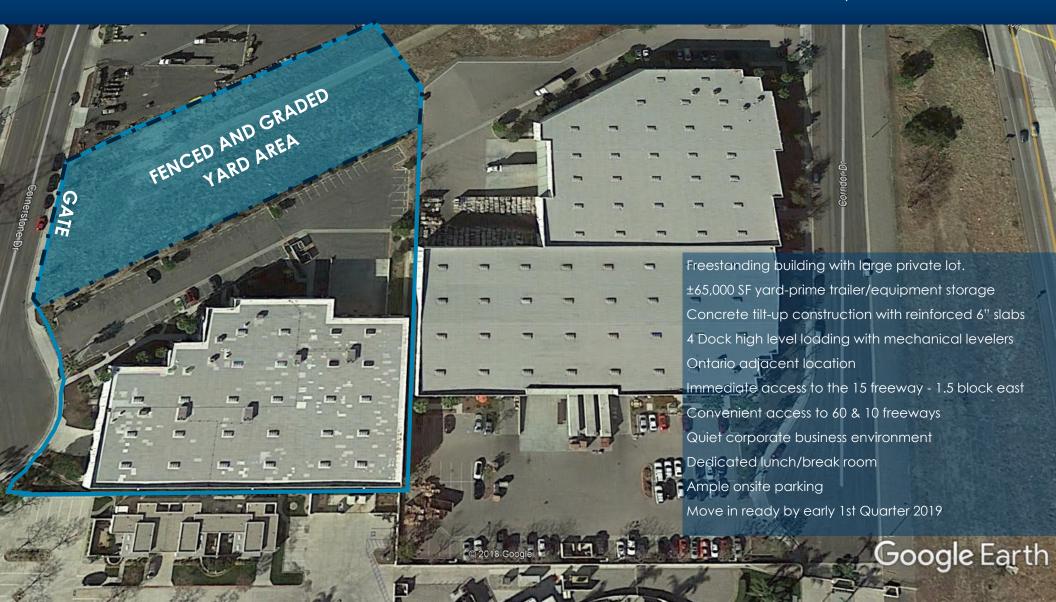

AVAILABLE • ±44,064 SF

YARD • 2.5 Ac. Fenced & Gated Yard and Parking

2 STORY OFFICE SF • ±2,610 (est.)

**WAREHOUSE SF** • ±41,454 (est.)

**POWER** • 400 Amps, 277/480 V (expandable) (verify)

**GL/DH** • 2/4

**CLEAR HEIGHT** • 28'

For more information, contact: