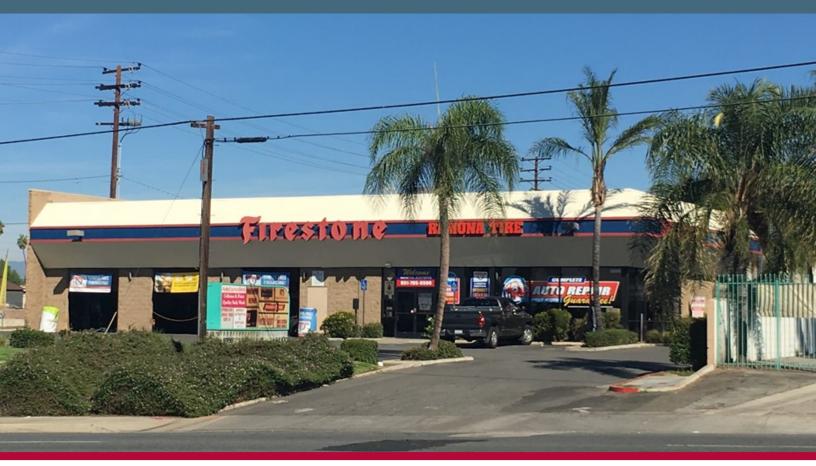

### **PROPERTY FEATURES**

- Firestone Tire Anchor Tenant
- Multi-Tenant Auto Center
- Excellent 91 Freeway Access
- Excellent Location within Industrial/Retail and Residential Areas
- Professionally Managed
- Three (3) Buildings on Two (2) Parcels Totaling 1.94 Acres
- 4 Clarifiers
- Within 1 Mile of California Baptist University, Galleria at Tyler, and Parkview Community Hospital
- NOI (Proforma) Approx. \$238,000