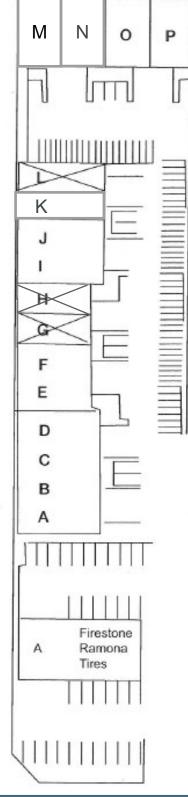

### Riverside Auto Center: ±29,596 SF Total (3 Buildings)

3255-3265 Van Buren Boulevard | Riverside, CA

| Building A | 4,608 SF    |
|------------|-------------|
| Building B | 16,598 SF   |
| Unit A     | 1,500       |
| Unit B     | 1,500       |
| Unit C     | 1,500       |
| Unit D     | 1,500       |
| Unit E     | 1,250       |
| Unit F     | 1,250       |
| Unit G     | 1,250 Vacan |
| Unit H     | 1,250 Vacan |
| Unit I     | 1,500       |
| Unit J     | 1,500       |
| Unit K     | 1,500       |
| Unit L     | 1,500 Vacan |
| Building C | 7,880 SF    |
| Unit M     | 1,970       |
| Unit N     | 1,970       |
|            |             |

 Unit P
 1,970

 Total Bldg. B & C
 24,988 SF

 Total Bldg. A, B & C
 29,596 SF

1,970

**Unit O** 

For more information, contact: