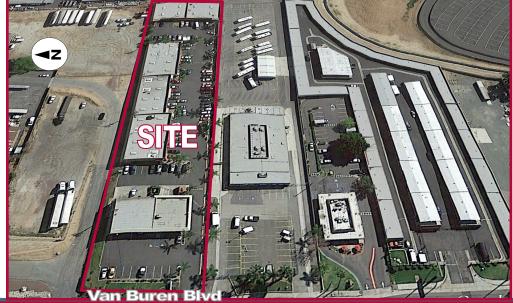

### **PROPERTY FEATURES**

- Firestone Tire Anchor Tenant
- Multi-Tenant Auto Center
- Excellent 91 Freeway Access
- Excellent Location within Industrial/Retail and Residential Areas
- Professionally Managed
- Three (3) Buildings on Two (2) Parcels Totaling 1.94 Acres
- 4 Clarifiers
- Within 1 Mile of California Baptist University, Galleria at Tyler, and Parkview Community Hospital
- NOI (Proforma) Approx. \$238,000