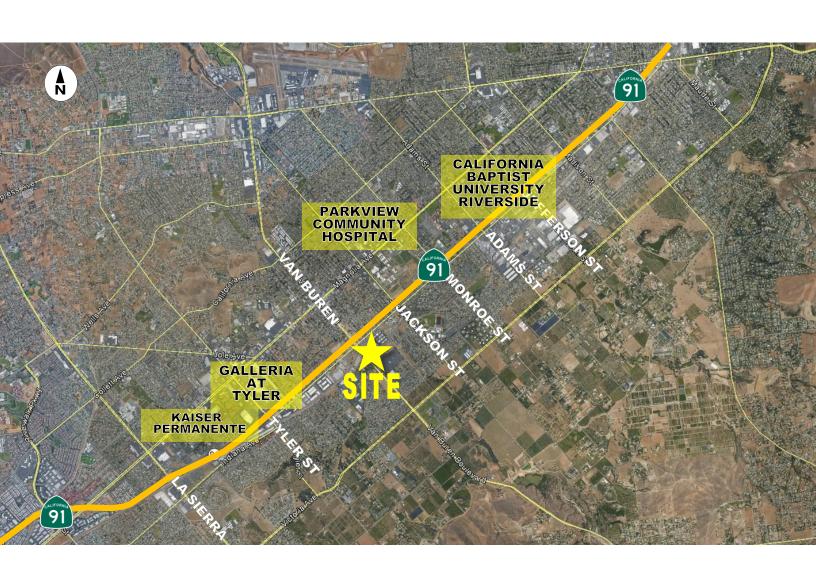

### **PROPERTY FEATURES**

- Firestone Tire Anchor Tenant
- Multi-Tenant Auto Center
- Excellent 91 Freeway Access
- Excellent Location within Industrial/Retail and Residential Areas
- Professionally Managed
- Three (3) Buildings on Two (2) Parcels Totaling 1.94 Acres
- 4 Clarifiers
- Within 1 Mile of California Baptist University, Galleria at Tyler, and Parkview Community Hospital
- NOI (Proforma) Approx. \$238,000