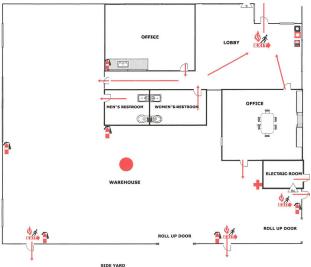

#### **PROPERTY HIGHLIGHTS**

- Expressway Business Park
- ±743 SF Office Space
- 17' Ceiling Clearance
- Two (2) GL Doors (10'x12')
- 400 Amps Power (verify)
- 2.00/1,000 SF Parking Ratio
- ½ Acre Lot
- Gated Site/Yard
- Full Concrete Lot