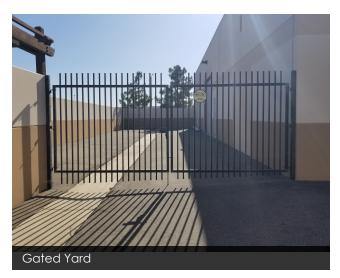

#### **PROPERTY HIGHLIGHTS**

- Expressway Business Park
- ±743 SF Office Space
- 17' Ceiling Clearance
- Two (2) GL Doors (10'x12')
- 400 Amps Power (verify)
- 2.00/1,000 SF Parking Ratio
- ½ Acre Lot
- Gated Site/Yard
- Full Concrete Lot