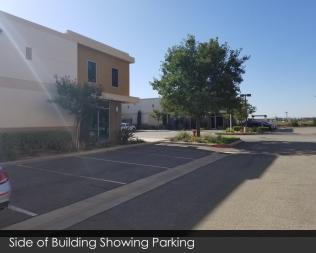

#### **PROPERTY HIGHLIGHTS**

- Expressway Business Park
- ±743 SF Office Space
- 17' Ceiling Clearance
- Two (2) GL Doors (10'x12')
- 400 Amps Power (verify)
- 2.00/1,000 SF Parking Ratio
- ½ Acre Lot
- Gated Site/Yard
- Full Concrete Lot