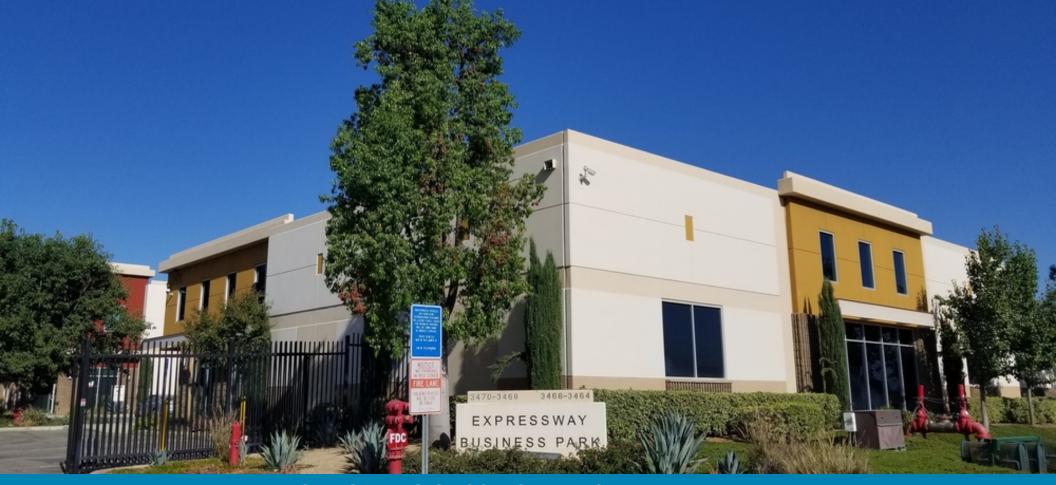

#### **QUICK ACCESS TO THE 215 FREEWAY**

3470

WEBSTER AVE. BLDG. 1 PERRIS | CA

#### **PROPERTY HIGHLIGHTS**

- Expressway Business Park
- ±743 SF Office Space
- 17' Ceiling Clearance
- Two (2) GL Doors (10'x12')
- 400 Amps Power (verify)
- 2.00/1,000 SF Parking Ratio
- ½ Acre Lot
- Gated Site/Yard
- Full Concrete Lot