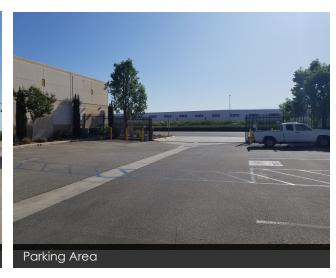

#### **PROPERTY HIGHLIGHTS**

- Expressway Business Park
- ±743 SF Office Space
- 17' Ceiling Clearance
- Two (2) GL Doors (10'x12')
- 400 Amps Power (verify)
- 2.00/1,000 SF Parking Ratio
- ½ Acre Lot
- Gated Site/Yard
- Full Concrete Lot