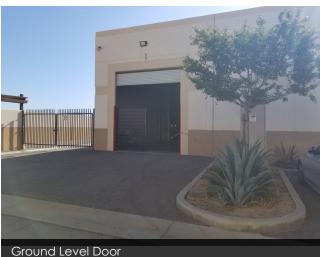

#### **PROPERTY HIGHLIGHTS**

- Expressway Business Park
- ±743 SF Office Space
- 17' Ceiling Clearance
- Two (2) GL Doors (10'x12')
- 400 Amps Power (verify)
- 2.00/1,000 SF Parking Ratio
- ½ Acre Lot
- Gated Site/Yard
- Full Concrete Lot