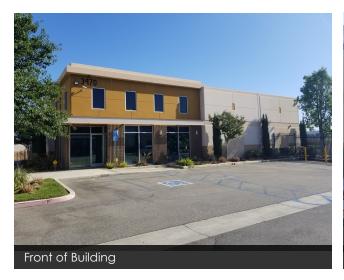

#### **PROPERTY HIGHLIGHTS**

- Expressway Business Park
- ±743 SF Office Space
- 17' Ceiling Clearance
- Two (2) GL Doors (10'x12')
- 400 Amps Power (verify)
- 2.00/1,000 SF Parking Ratio
- ½ Acre Lot
- Gated Site/Yard
- Full Concrete Lot