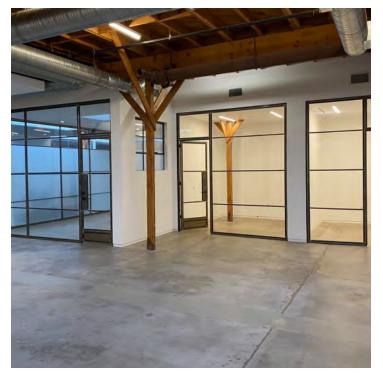

#### **PROPERTY HIGHLIGHTS**

- HVAC in Each Suite
- Skylights
- Polished Concrete Floors
- Exposed Wood Truss
- Kitchen in Each Suite
- Destroyer Café On-Site
- Light Rail Stop at Washington & National

#### **CREATIVE OFFICE IS GREAT FOR UNPRECEDENTED TIMES**

3578 Hayden offers a unique office layout that allows for a more flexible implementation of security measures as the economy begins to reopen

#### SPACIOUS LAYOUT

3578 Hayden offers a flexible configuration that is perfect for reopening your office in a creative way. The large open work area allows for social distancing rather than your traditional offices