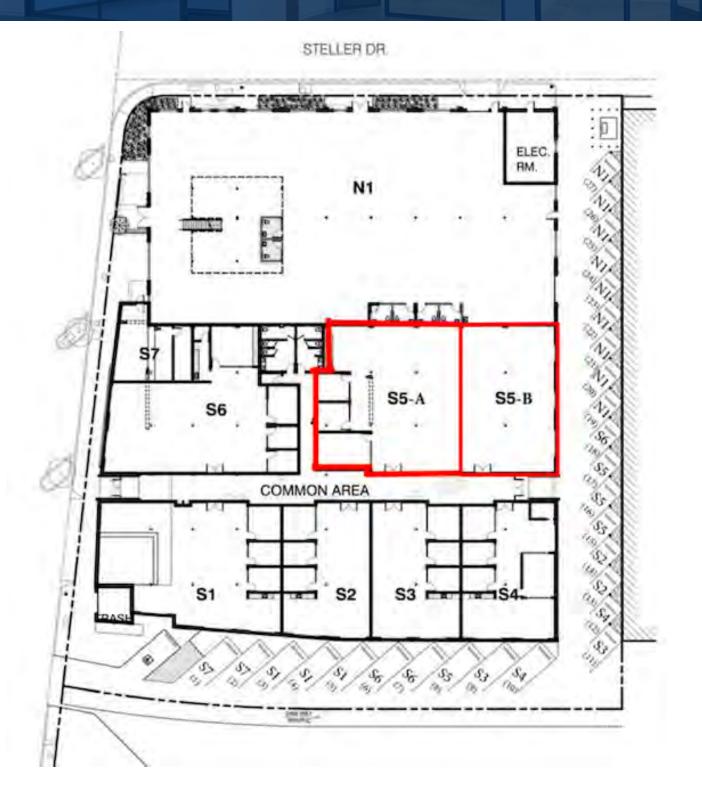

### **PROPERTY FEATURES:**

- Contemporary Creative Office Conversion
- Suite S5-A: 3,170 SF Available
- Suite S5-B: 2,140 SF Available
- Short-Term Lease Available

#### **OFFERING SUMMARY**

| Lease Rate: | \$4.00 SF/month plus CAM |
|-------------|--------------------------|
| Suite S5-A: | 3,170 SF                 |
| Suite S5-B: | 2,140 SF                 |
| Combined:   | 5,310 SF                 |