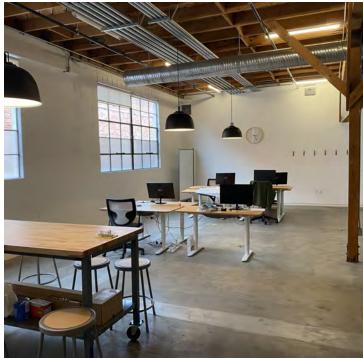

#### **PROPERTY HIGHLIGHTS**

- HVAC in Each Suite
- Skylights
- Polished Concrete Floors
- Exposed Wood Truss
- Kitchen in Each Suite
- Destroyer Café On-Site
- Light Rail Stop at Washington & National

#### **CREATIVE OFFICE IS GREAT FOR UNPRECEDENTED TIMES**

3578 Hayden offers a unique office layout that allows for a more flexible implementation of security measures as the economy begins to reopen

#### SPACIOUS LAYOUT

3578 Hayden offers a flexible configuration that is perfect for reopening your office in a creative way. The large open work area allows for social distancing rather than your traditional offices