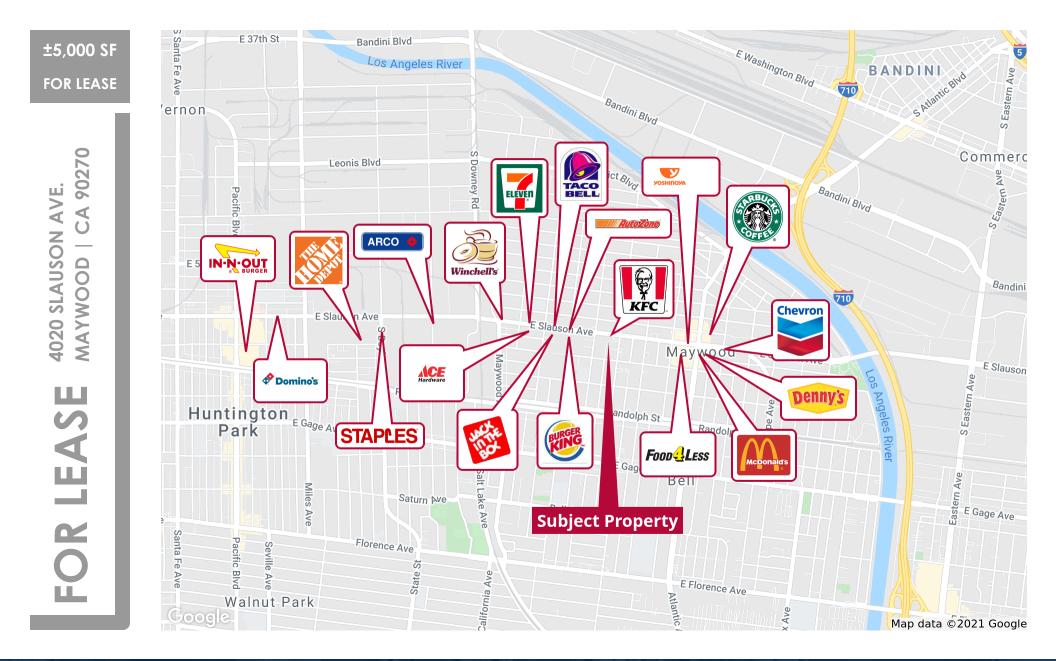

# FOR LEASE

4020 SLAUSON AVE. MAYWOOD | CA 90270

FOR MORE INFORMATION PLEASE CONTACT:

DAVID MUIR **EXECUTIVE VICE PRESIDENT** P: 213.270.2244 david.muir@daumcommercial.com CADRE #01210653

90270 4020 SLAUSON AVE. 4 Ü \_\_\_\_ MAYWOOD FOR LEASE