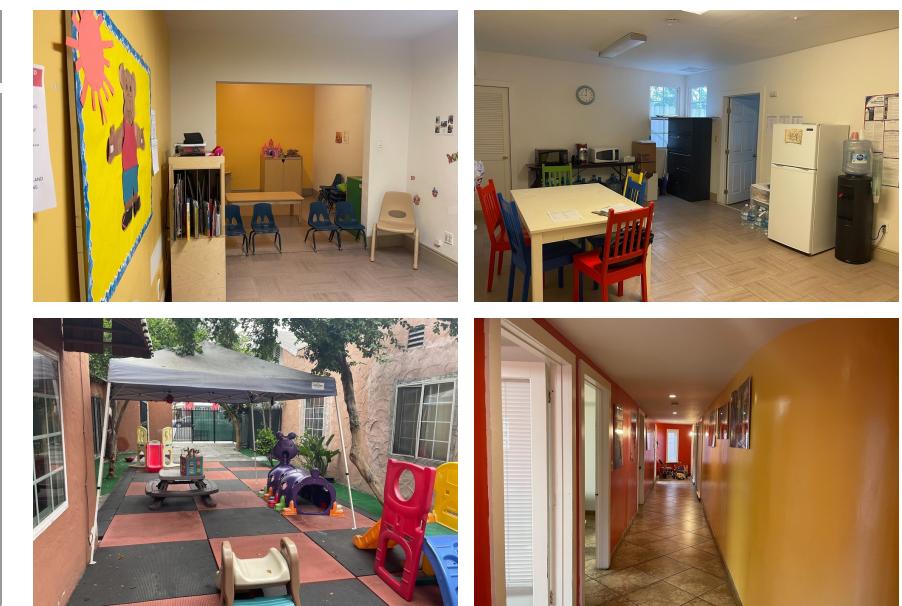

#### **PROPERTY HIGHLIGHTS**

- Excellent Office/Retail Location
- Functional Layout For Many Uses
- Current Use: School
- 10 Assigned Parking Spaces
- High Traffic Street
- Ample Fenced Parking
- Owner Completely Refurbished Unit, Including Air Conditioning