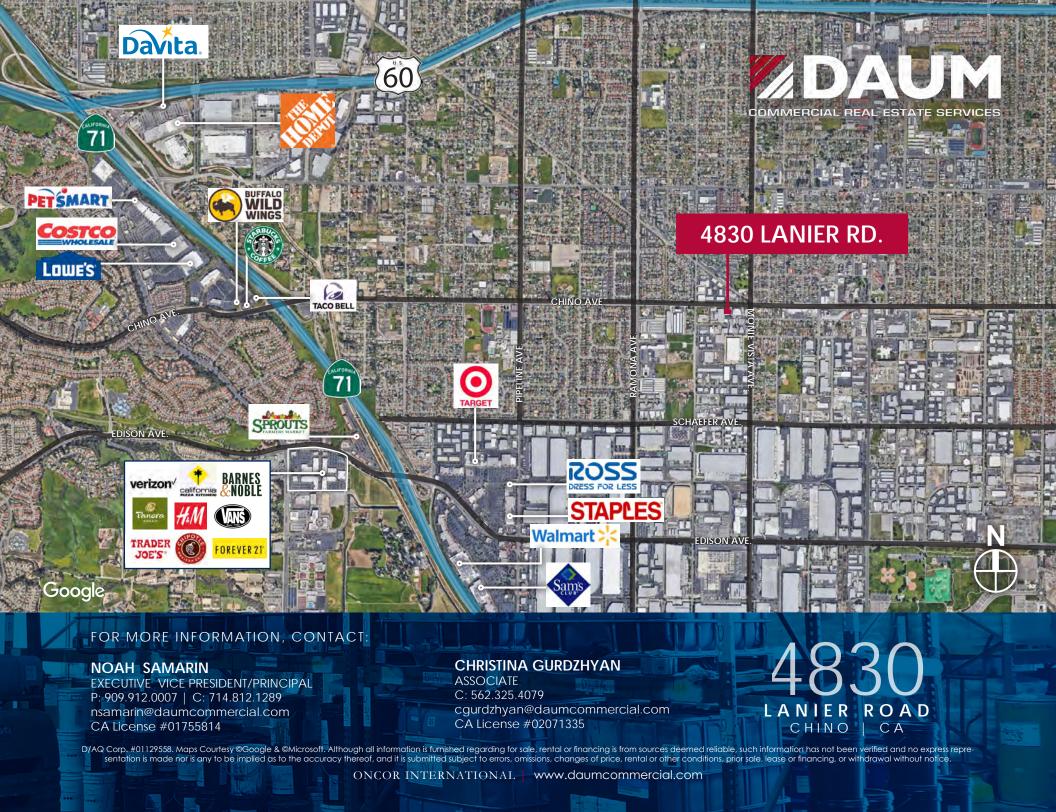

**FOR SALE ±10,664** 

4830 LANIER RD, CHINO, CA

## FOR MORE INFORMATION, CONTACT:

## NOAH SAMARIN

EXECUTIVE VICE PRESIDENT/PRINCIPAL P: 909.912.0007 | C: 714.812.1289 nsamarin@daumcommercial.com CA License #01755814

# CHRISTINA GURDZHYAN

ASSOCIATE C: 562.325.4079 cgurdzhyan@daumcommercial.com CA License #02071335 400U
LANIER ROAD
CHINO CA

D/AQ Corp. #01129558. Maps Courtesy ©Google & @Microsoft. Although all information is furnished regarding for sale, rental or financing is from sources deemed reliable, such information has not been verified and no express representation is made nor is any to be implied as to the accuracy thereof, and it is submitted subject to errors, omissions, changes of price, rental or other conditions, prior sale, lease or financing, or withdrawal without notice.