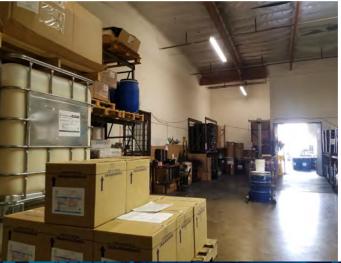

**FOR SALE ±10,664** 

4830 LANIER RD, CHINO, CA

## HIGHLIGHTS PROPERTY

- Clear height: 18' (verify)
- 3 Ground Level Door
- Power: 800 Amps (verify)
- Access to 71 and 60 freeways
- Sprinklered