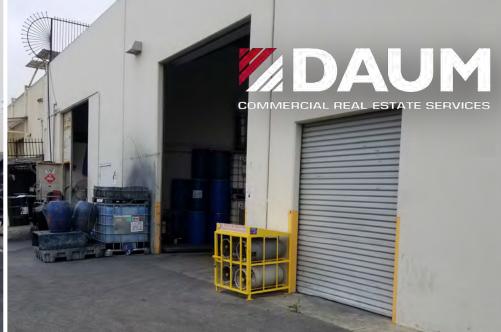

**FOR SALE ±10,664** 

4830 LANIER RD, CHINO, CA

## HIGHLIGHTS PROPERTY

- Clear height: 18' (verify)
- 3 Ground Level Door
- Power: 800 Amps (verify)
- Access to 71 and 60 freeways
- Sprinklered