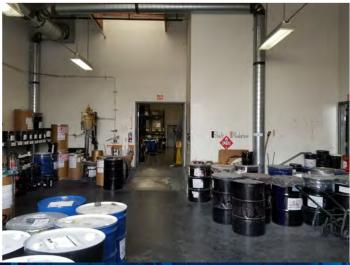

**FOR SALE ±10,664** 

4830 LANIER RD, CHINO, CA

## HIGHLIGHTS PROPERTY

- Clear height: 18' (verify)
- 3 Ground Level Door
- Power: 800 Amps (verify)
- Access to 71 and 60 freeways
- Sprinklered