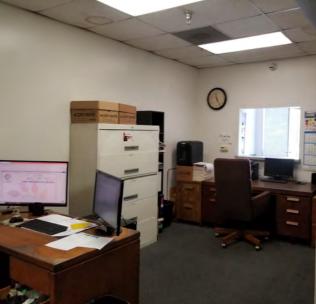

## HIGHLIGHTS PROPERTY

- Clear height: 18' (verify)
- 3 Ground Level Door
- Power: 800 Amps (verify)
- Access to 71 and 60 freeways
- Sprinklered