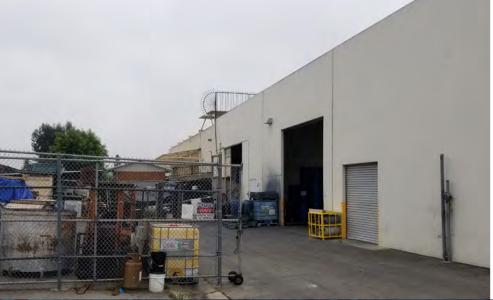

## HIGHLIGHTS PROPERTY

- Clear height: 18' (verify)
- 3 Ground Level Door
- Power: 800 Amps (verify)
- Access to 71 and 60 freeways
- Sprinklered