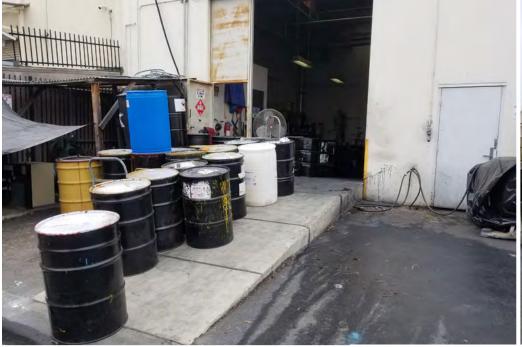

**FOR SALE ±10,664** 

4830 LANIER RD, CHINO, CA

## HIGHLIGHTS PROPERTY

- Clear height: 18' (verify)
- 3 Ground Level Door
- Power: 800 Amps (verify)
- Access to 71 and 60 freeways
- Sprinklered