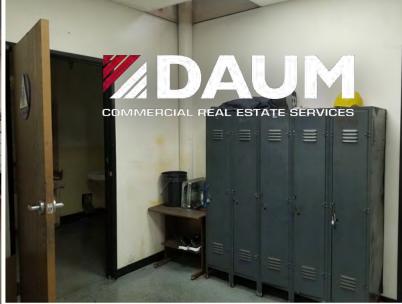

## HIGHLIGHTS PROPERTY

- Clear height: 18' (verify)
- 3 Ground Level Door
- Power: 800 Amps (verify)
- Access to 71 and 60 freeways
- Sprinklered