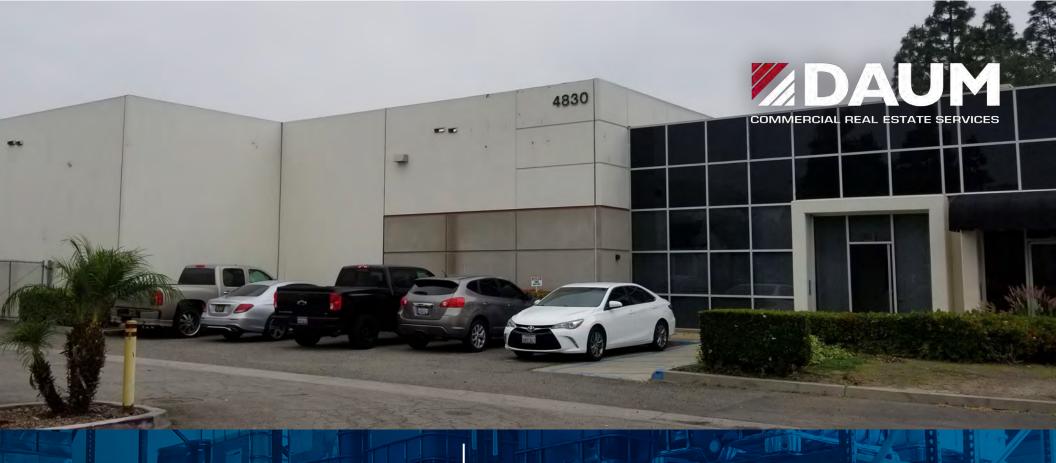

**FOR SALE ±10,664** 

4830 LANIER RD, CHINO, CA

## HIGHLIGHTS PROPERTY

- Clear height: 18' (verify)
- 3 Ground Level Door
- Power: 800 Amps (verify)
- Access to 71 and 60 freeways
- Sprinklered