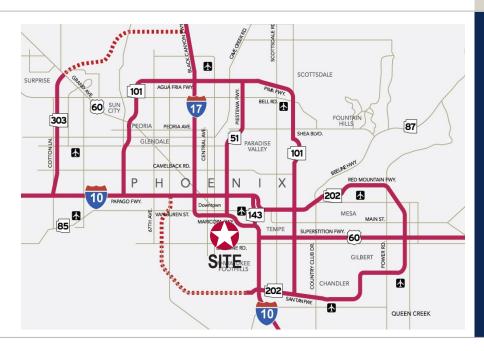

al
- Power: 400 amps, 120/208v 3 Phase Power
- Clear Height: 18' 21'
- Air Line/Compressors
- Racking Included
- Security Cameras
- Fenced/Paved Yard
- Frontage on 16th Street



D/AQ Corp. # 01129558 | Although all information is furnished regarding for sale, rental or financing is from sources deemed reliable, such information has not been verified and no express representation is made nor is any to be implied as to the accuracy thereof, and it is submitted subject to errors, omissions, changes of price, rental or other conditions, prior sale, lease or financing, or withdrawal without notice. \*Comparable to buildings of this size.

## **FOR SALE:**

## ±12,000 SF INDUSTRIAL



## CONTACT

David Wilson 602.575.2306

Dwilson@daumcre.com

Carter Wilson 602.575.2328

Cwilson@daumcre.com