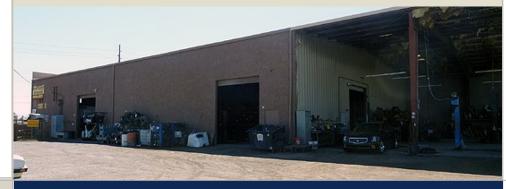

## FEATURES

Building Size: 12,000 SF
Office Size: 3,000 SF
Warehouse: 6,000 SF
Canopy: 3,000 SF

- Loading: Three (3) 12' x 14'
- Lot Size: 2.20 Acres
- Zoning: A-2, Heavy Industrial
- Power: 400 amps, 120/208v 3 Phase Power
- Clear Height: 18' 21'
- Air Line/Compressors
- Racking Included
- Security Cameras
- Fenced/Paved Yard
- Frontage on 16th Street