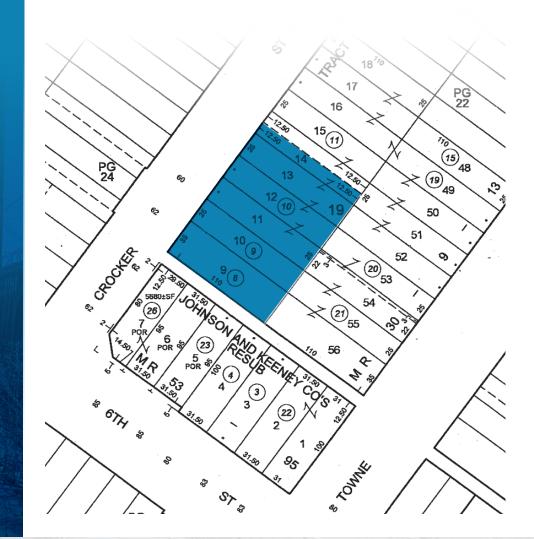

### FOR LEASE | 8,195 SF INDUSTRIAL WAREHOUSE PLUS 6,650 SF PRIVATE GATED YARD/PARKING

### FOR MORE INFORMATION, CONTACT:

#### **BRYAN ABAYAN**

ASSOCIATE P: 310.883.8476 babayan@daumcre.com CA Lic # 02005294 JERRY SACKLER EXECUTIVE VICE PRESIDENT O: 213.270.2267 jsackler@daumcre.com CA Lic # 01098039



### **PROPERTY FEATURES**



- Dock High Loading
- Large Fenced Yard -
- Ideal For Warehousing/ **Produce/Food Or Creative Uses**



## FOR LEASE | 8,195 SF



### **550 S. CROCKER ST. UNIT B** LOS ANGELES I C A

### FOR MORE INFORMATION, PLEASE CONTACT

**BRYAN ABAYAN** ASSOCIATE P: 310.883.8476 babayan@daumcre.com CA Lic # 02005294

JERRY SACKLER **EXECUTIVE VICE PRESIDENT** O: 213.270.2267 jsackler@daumcre.com CA Lic # 01098039

PARCEL MAP





#### FOR MORE INFORMATION, PLEASE CONTACT

BRYAN ABAYAN ASSOCIATE P: 310.883.8476 babayan@daumcre.com CA Lic # 02005294 JERRY SACKLER EXECUTIVE VICE PRESIDENT O: 213.270.2267 jsackler@daumcre.com CA Lic # 01098039 PROPERTY PHOTOS







#### FOR MORE INFORMATION, PLEASE CONTACT

BRYAN ABAYAN ASSOCIATE P: 310.883.8476 babayan@daumcre.com CA Lic # 02005294 JERRY SACKLER EXECUTIVE VICE PRESIDENT O: 213.270.2267 jsackler@daumcre.com CA Lic # 01098039 LOCAL AMENITIES



### FOR MORE INFORMATION, CONTACT: