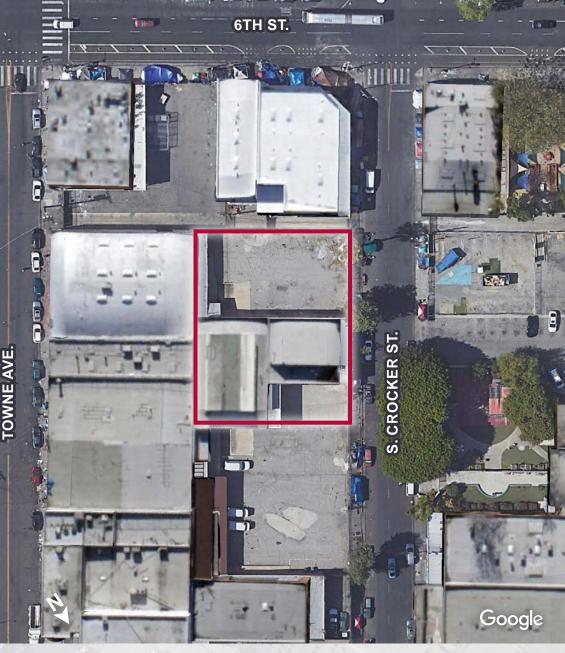

Lic # 02005294 JERRY SACKLER EXECUTIVE VICE PRESIDENT O: 213.270.2267 jsackler@daumcre.com CA Lic # 01098039



### **PROPERTY FEATURES**



- Dock High Loading
- Large Fenced Yard -
- Ideal For Warehousing/ **Produce/Food Or Creative Uses**



## FOR LEASE | 8,195 SF



### **550 S. CROCKER ST. UNIT B** LOS ANGELES I C A

### FOR MORE INFORMATION, PLEASE CONTACT

**BRYAN ABAYAN** ASSOCIATE P: 310.883.8476 babayan@daumcre.com CA Lic # 02005294

JERRY SACKLER **EXECUTIVE VICE PRESIDENT** O: 213.270.2267 jsackler@daumcre.com CA Lic # 01098039

PARCEL MAP





#### FOR MORE INFORMATION, PLEASE CONTACT

BRYAN ABAYAN ASSOCIATE P: 310.883.8476 babayan@daumcre.com CA Lic # 02005294 JERRY SACKLER EXECUTIVE VICE PRESIDENT O: 213.270.2267 jsackler@daumcre.com CA Lic # 01098039 PROPERTY PHOTOS







#### FOR MORE INFORMATION, PLEASE CONTACT

BRYAN ABAYAN ASSOCIATE P: 310.883.8476 babayan@daumcre.com CA Lic # 02005294 JERRY SACKLER EXECUTIVE VICE PRESIDENT O: 213.270.2267 jsackler@daumcre.com CA Lic # 01098039 LOCAL AMENITIES



### FOR MORE INFORMATION, CONTACT:

#### JERRY SACKLER

EXECUTIVE VICE PRESIDENT O: 213.270.2267 jsackler@daumcre.com CA Lic # 01098039

#### BRYAN ABAYAN ASSOCIATE P: 310.883.8476 babayan@daumcre.com CA Lic # 02005294

### FOR LEASE | 8,195 SF