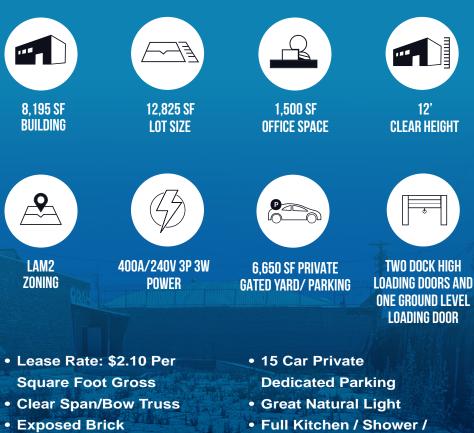

### FOR LEASE | 8,195 SF INDUSTRIAL WAREHOUSE PLUS 6,650 SF PRIVATE GATED YARD/PARKING

### **PROPERTY FEATURES**

- Dock High Loading
- Large Fenced Yard -
- Ideal For Warehousing/ **Produce/Food Or Creative Uses**