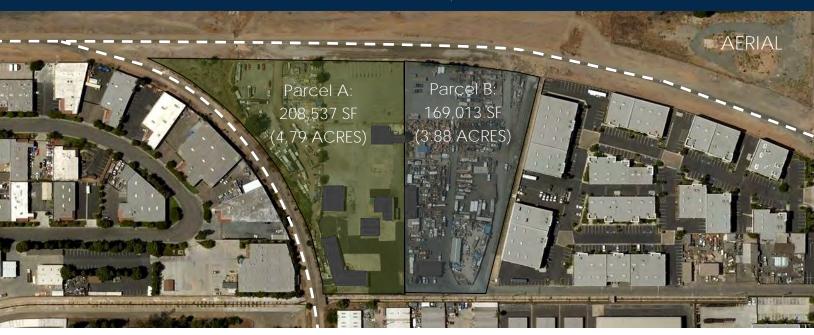

#### PARCEL A:

- 208,537 SF(4.79 Acres)
- 6,271 SF of Office
- 2,200 SF of Warehouse
- 600 Amps (verify)
- Paved, Lit & Fenced

#### PARCEL B:

- 169,013 SF (3.88 Acres)
- 1,984 SF of Office
- 600 Amps (verify)
- Paved, Lit& Fenced

FOR MORE INFORMATION, CONTACT:

PAUL GINGRICH | P: 714.385.1801 EXECUTIVE VICE PRESIDENT PGingrich@daumcommercial.com CA BRE License#01299770 CHRIS MIGLIORI | **SIOR** | P: 714.385.1801 EXECUTIVE VICE PRESIDENT CMigliori@daumcommercial.com CA BRE License#00972843