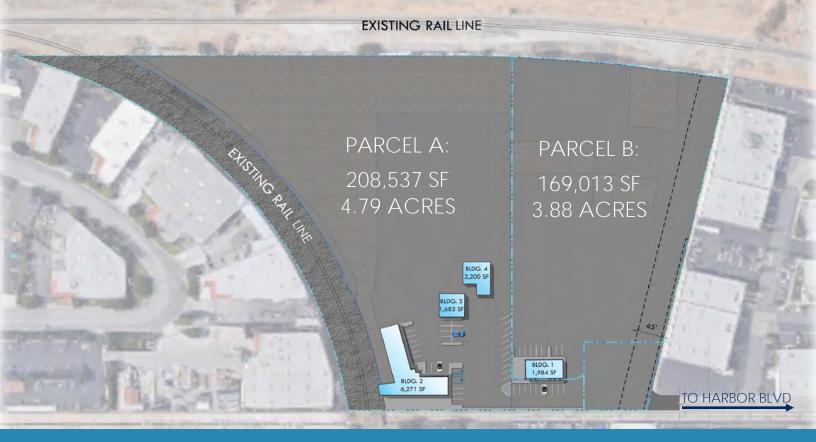

#### PARCEL A:

- 208,537 SF(4.79 Acres)
- 6,271 SF of Office
- 2,200 SF of Warehouse
- 600 Amps (verify)
- Paved, Lit & Fenced

#### PARCEL B:

- 169,013 SF (3.88 Acres)
- 1,984 SF of Office
- 600 Amps (verify)
- Paved, Lit& Fenced

FOR MORE INFORMATION, CONTACT:

PAUL GINGRICH | P: 714.385.1801 EXECUTIVE VICE PRESIDENT PGingrich@daumcommercial.com CA BRE License#01299770 CHRIS MIGLIORI | **SIOR** | P: 714.385.1801 EXECUTIVE VICE PRESIDENT CMigliori@daumcommercial.com CA BRE License#00972843