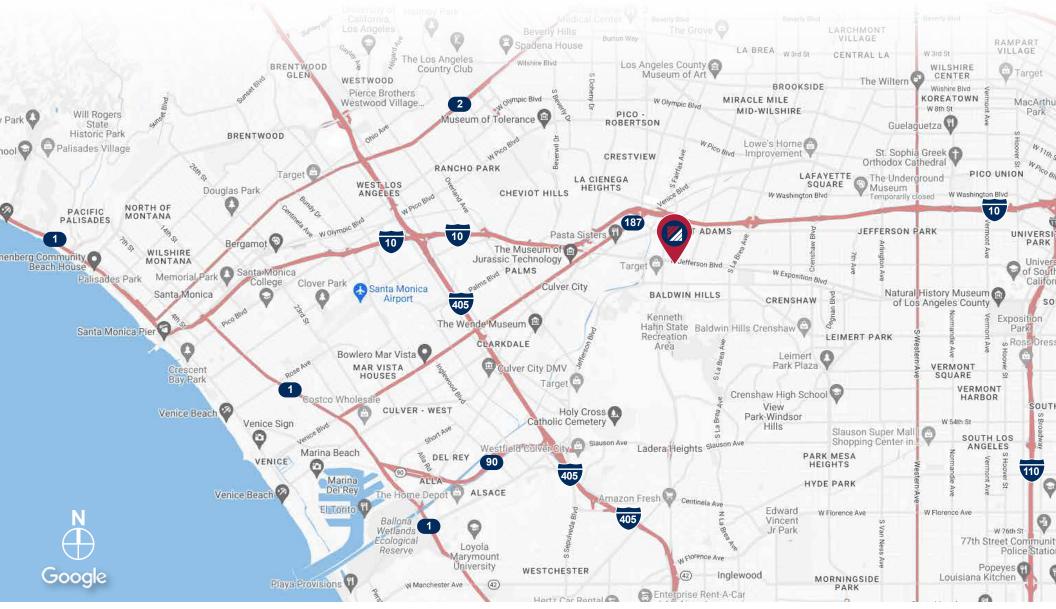

### LOS ANG WAREHC

Central LA

Los Angeles

3 MILES

5 MILES

**10 MILES** 

glewood

Gardena

### Bever'/ Hills TRANSIT/SUBWAY Metro E Line 4 min | 0.2 mi COMMUTER RAIL Union Station Commuter Rail (Ventura County, Antelope Valley, San Bernardino, Riverside, Santa Monica **Culver City** Orange County, 91 Lines) 20 min | 9.6 mi La Cienega/Jefferson Station Commuter Rail 4 min | 0.2 mi AIRPORT Los Angeles International Airport 15 min | 7.1 mi Marina Del Rey L.A.X. El Segundo Google

**PUBLIC TRANSPORTATION** 

| DEMOGRAPHICS                              | 3 MILES | 5 MILES   | 10 MILES  |
|-------------------------------------------|---------|-----------|-----------|
| 2010 POPULATION                           | 310,358 | 976,298   | 2,909,262 |
| 2022 POPULATION                           | 316,883 | 1,016,081 | 3,006,910 |
| 2027 POPULATION<br>PROJECTION             | 313,251 | 1,008,023 | 2,979,29  |
| 2010 HOUSEHOLDS                           | 127,342 | 397,332   | 1,075,380 |
| 2022 HOUSEHOLDS                           | 128,637 | 410,572   | 1,111,685 |
| 2027 HOUSEHOLD<br>PROJECTION              | 126,885 | 406,718   | 1,101,337 |
| TOTAL SPECIFIED<br>CONSUMER SPENDING (\$) | \$4.2B  | \$13.2B   | \$35.3B   |