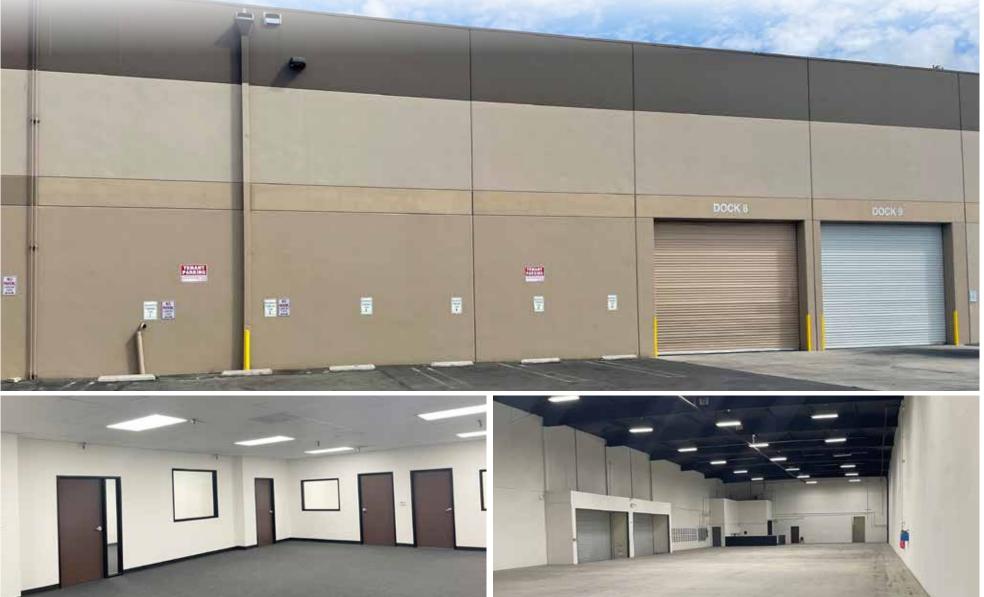

#### **BUILDING FEATURES**

- Superb Warehouse Space
- 25' Minimum Clearance
- Dock High Loading
- Fenced Complex
- Adjacent to MTA Parking & Expo Line at La Cienega
- Close to I-10 Freeway just East of La Cienega
- 2,000 SF of Office Space
- Sixteen (16) Car Parking
- Asking \$2.35 NNN (Operating Expenses \$0.23/ SF)