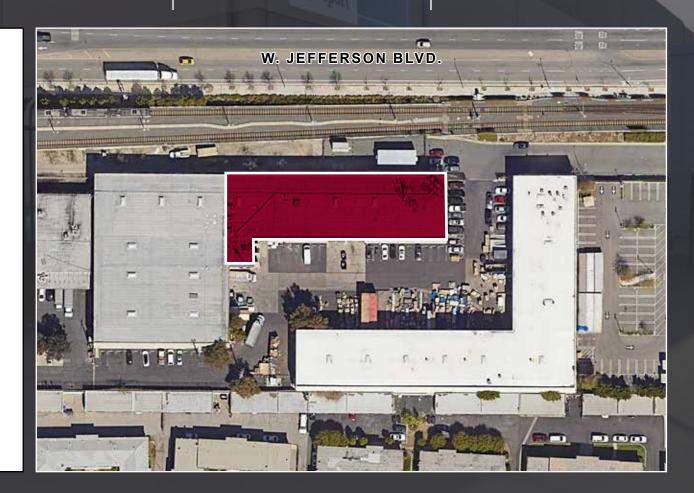

WAREHOUSE 15,409 SF

## LOS ANGELES WAREHOUSE

AVAILABLE SF

RATE \$2.35 NNN (Operating Expenses \$0.23/SF) OFFICE SF 2,000 SF PARKING 16 Parking Spaces

#### **BUILDING FEATURES**

- Superb Warehouse Space
- 25' Minimum Clearance
- Dock High Loading
- Fenced Complex
- Adjacent to MTA Parking & Expo Line at La Cienega
- Close to I-10 Freeway just East of La Cienega
- 2,000 SF of Office Space
- Sixteen (16) Car Parking
- Asking \$2.35 NNN (Operating Expenses \$0.23/ SF)