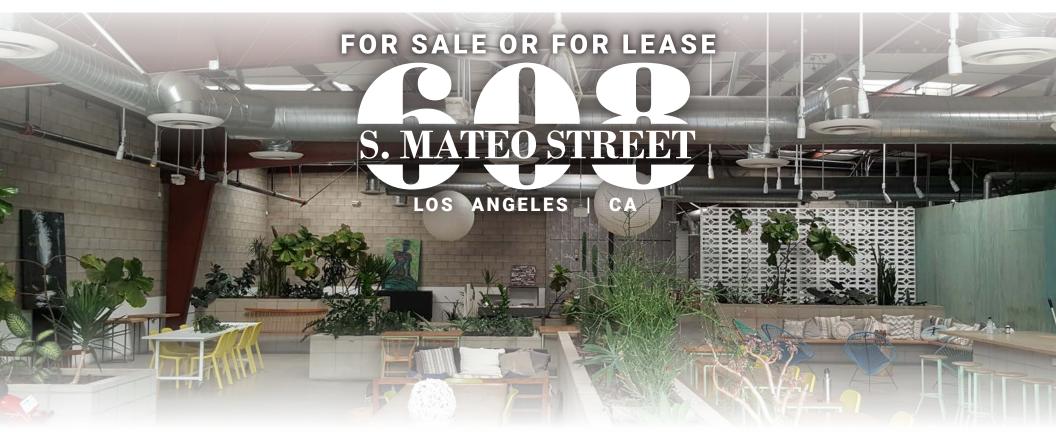

# **PRIME ARTS DISTRICT LOCATION**

# **CREATIVE OFFICE/FLEX SPACE WITH INDUSTRIAL KITCHEN**

FOR MORE INFORMATION, PLEASE CONTACT US: CARLOS CASTILLO Associate P: 213.270.2263 | M: 213.842.5877 carlos.castillo@daumcommercial.com CADRE #01451618 **DAVID MUIR** Executive Vice President P: 213.270.2244 david.muir@daumcommercial.com CADRE #01210653

LOCATED IN THE HEART OF THE ARTS DISCTRICT NEXT TO BRAND, NEAR THE 6TH STREET BRIDGE

### **BUILDING FEATURES**

- Rare Free-Standing Building with Excess
   Parking Located in Arts District
- Walking Distance to High End Retail & Residential
- Restaurant Improvements In place with
   Open Floor Plan for Many Uses
- Fully Air-conditioned and Sprinklered
- Low NNN Fee's (approx \$0.25/SF)

**\$2.50 PSF NNN** 

Lease Rate

18' Ceiling Height

27

**Parking Spaces** 

2018 Remodeled

13,800 SF Building Size

**NOT TO SCALE\*** 