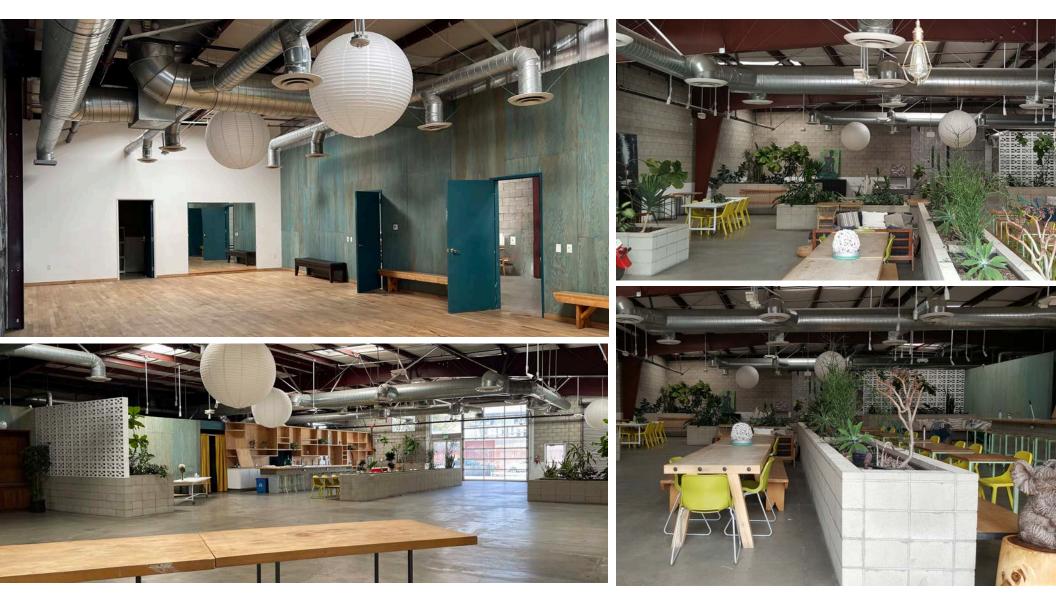

### **BUILDING FEATURES**

- Rare Free-Standing Building with Excess
   Parking Located in Arts District
- Walking Distance to High End Retail & Residential
- Restaurant Improvements In place with
   Open Floor Plan for Many Uses
- Fully Air-conditioned and Sprinklered
- Low NNN Fee's (approx \$0.25/SF)

**\$2.50 PSF NNN** 

Lease Rate

18' Ceiling Height

27

**Parking Spaces** 

2018 Remodeled

13,800 SF Building Size

**NOT TO SCALE\*** 