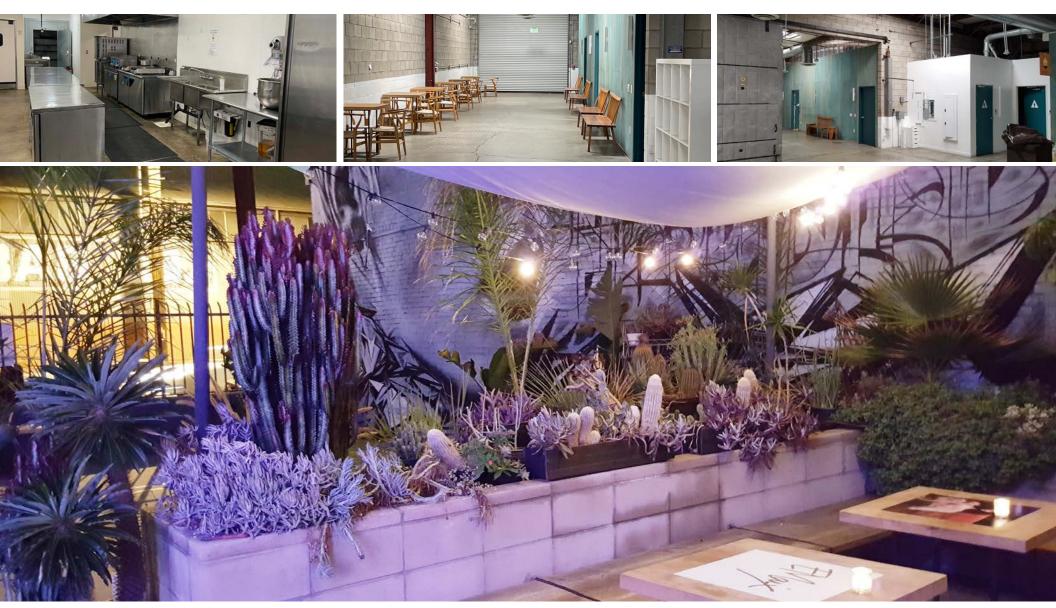

### **BUILDING FEATURES**

- Rare Free-Standing Building with Excess
   Parking Located in Arts District
- Walking Distance to High End Retail & Residential
- Restaurant Improvements In place with
   Open Floor Plan for Many Uses
- Fully Air-conditioned and Sprinklered
- Low NNN Fee's (approx \$0.25/SF)

**\$2.50 PSF NNN** 

Lease Rate

18' Ceiling Height

27

**Parking Spaces** 

2018 Remodeled

13,800 SF Building Size

**NOT TO SCALE\*** 