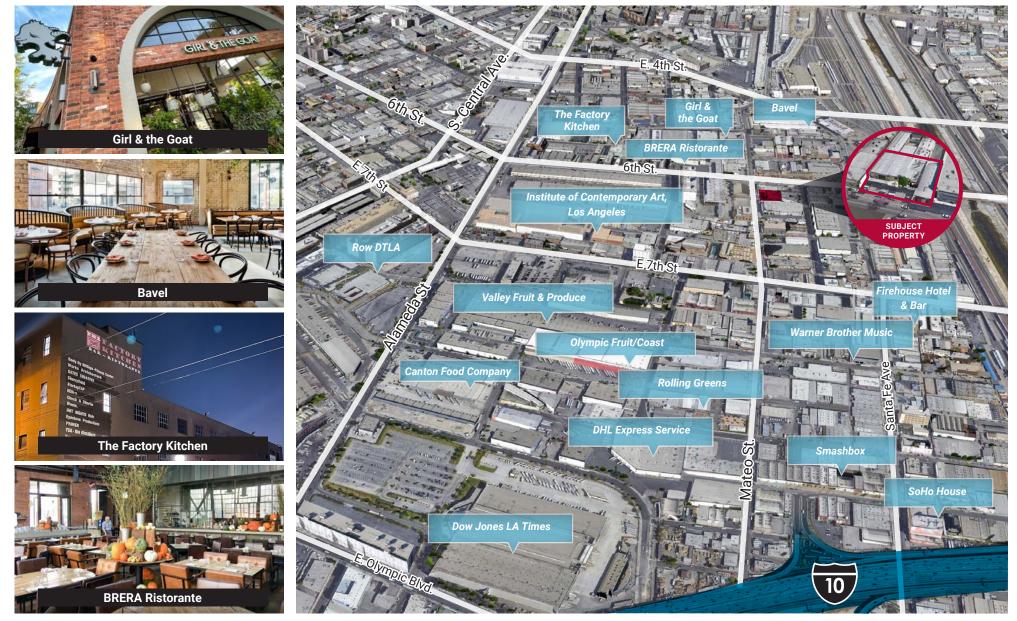

LOCATED IN THE HEART OF THE ARTS DISCTRICT NEXT TO BRAND, NEAR THE 6TH STREET BRIDGE