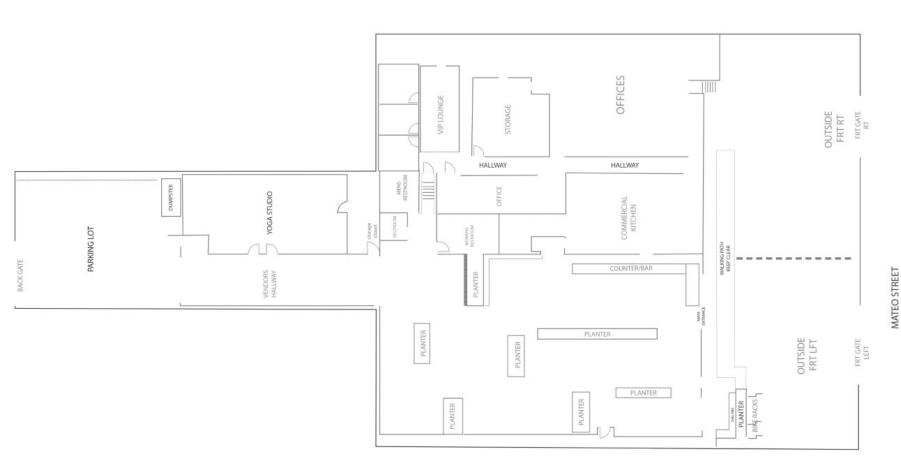

### **BUILDING FEATURES**

- Rare Free-Standing Building with Excess
   Parking Located in Arts District
- Walking Distance to High End Retail & Residential
- Restaurant Improvements In place with
   Open Floor Plan for Many Uses
- Fully Air-conditioned and Sprinklered
- Low NNN Fee's (approx \$0.25/SF)

**\$2.50 PSF NNN** 

Lease Rate

18' Ceiling Height

27

**Parking Spaces** 

2018 Remodeled

13,800 SF Building Size

**NOT TO SCALE\*** 