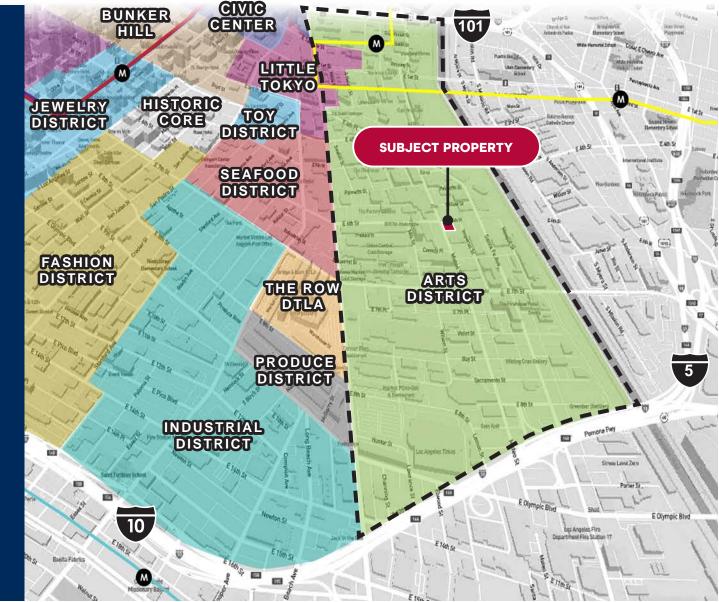

LOCATED IN THE HEART OF THE ARTS DISCTRICT NEXT TO BRAND, NEAR THE 6TH STREET BRIDGE

LOS ANGELES | CA

| <image/> | 1.       Father's Office       12.       Urban Radish         3.       Manuela       13.       Little Bear         4.       Wurstkuche       14.       Church & State         5.       Cafe Gratitude       15.       Tartine         6.       Urth Caffe       16.       Guerrilla Tacos         7.       The Chairman       19.       Cosme LA         8.       Bavel       19.       Cosme LA         9.       Zinc Cafe       19.       Cosme LA         10.       Factory       Kitchen       11.       Officine BRERA         11.       Officine BRERA       5.       Cafe Societe         2.       Blacktop Coffee       6.       Cafe Dulce         3.       Groundwork       7.       Stumptown Coffee         3.       Groundwork       7.       Stumptown Coffee         4.       Bulletproof Coffee       Nasters       Roasters                                                                                          | EAST-TST-STIREET<br>1<br>2<br>4<br>5<br>4<br>5<br>4<br>5<br>4<br>5<br>4<br>5<br>4<br>5<br>4<br>5<br>4<br>5<br>4<br>5<br>4<br>5<br>4<br>5<br>4<br>5<br>5<br>5<br>5<br>5<br>5<br>5<br>5<br>5<br>5<br>5<br>5<br>5                                                                                                                                                                               |
|----------|---------------------------------------------------------------------------------------------------------------------------------------------------------------------------------------------------------------------------------------------------------------------------------------------------------------------------------------------------------------------------------------------------------------------------------------------------------------------------------------------------------------------------------------------------------------------------------------------------------------------------------------------------------------------------------------------------------------------------------------------------------------------------------------------------------------------------------------------------------------------------------------------------------------------------------------|----------------------------------------------------------------------------------------------------------------------------------------------------------------------------------------------------------------------------------------------------------------------------------------------------------------------------------------------------------------------------------------------|
| <image/> | <ol> <li>Angel City Brewery</li> <li>Eighty Two</li> <li>Arts District Brewing<br/>Co.</li> <li>Westbound</li> <li>Resident DTLA</li> <li>Villain's Tavern</li> <li>Lost Spirits Distillery</li> <li>Bauser &amp; Wirth</li> <li>3. Apolis: Common<br/>Gallery</li> <li>Hennessey + Ingalls</li> <li>Arts District Co-op</li> <li>Dover Street Market</li> <li>Iron Triangle Brewery</li> <li>Pour Haus Wine Bar</li> <li>Tony's Saloon/<br/>Pizzanista</li> <li>Tony's Saloon/<br/>Pizzanista</li> <li>Tony's Saloon/<br/>Pizzanista</li> <li>Everson Royce Bar</li> <li>Tony's Saloon/<br/>Pizzanista</li> <li>Everson Royce Bar</li> <li>Tony's Saloon/<br/>Pizzanista</li> <li>Everson Royce Bar</li> <li>State Data Spirits Distillery</li> <li>Bauser &amp; Wirth</li> <li>Sapolis: Common<br/>Gallery</li> <li>Hennessey + Ingalls</li> <li>Arts District Co-op</li> <li>Dover Street Market</li> <li>Roling Greens</li> </ol> | 7     11     SUBJELT PROPERTY       8     10     7       6     9     8       15     10       15     10       15     10       15     10       15     10       16     10       17     10       18     10       19     FACTORY       10     11       10     11       10     10       11     16       10     FACTORY       13     TREET       13     TREET       13     TREET       13     TREET |