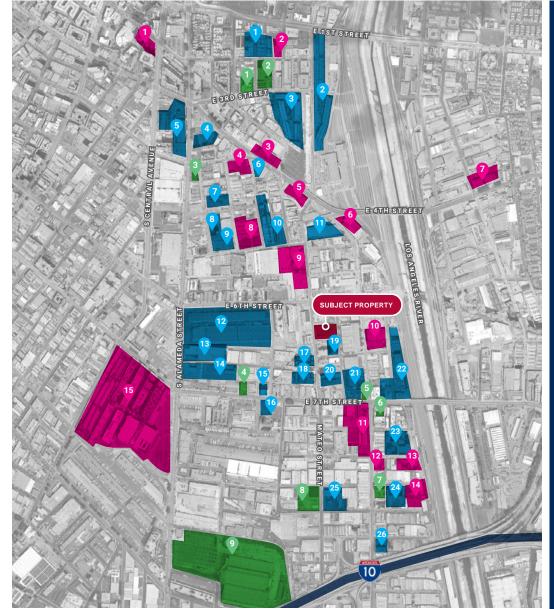

LOS ANGELES | CA

| <image/> | 1.       Father's Office       12.       Urban Radish         3.       Manuela       13.       Little Bear         4.       Wurstkuche       14.       Church & State         5.       Cafe Gratitude       15.       Tartine         6.       Urth Caffe       16.       Guerrilla Tacos         7.       The Chairman       19.       Cosme LA         8.       Bavel       19.       Cosme LA         9.       Zinc Cafe       19.       Cosme LA         10.       Factory       Kitchen       11.       Officine BRERA         11.       Officine BRERA       5.       Cafe Societe         2.       Blacktop Coffee       6.       Cafe Dulce         3.       Groundwork       7.       Stumptown Coffee         3.       Groundwork       7.       Stumptown Coffee         4.       Bulletproof Coffee       Nasters       Roasters                                                                                          | EAST-TST-STIREET<br>1<br>2<br>4<br>5<br>4<br>5<br>4<br>5<br>4<br>5<br>4<br>5<br>4<br>5<br>4<br>5<br>4<br>5<br>4<br>5<br>4<br>5<br>4<br>5<br>4<br>5<br>5<br>5<br>5<br>5<br>5<br>5<br>5<br>5<br>5<br>5<br>5<br>5                                                                                                                                                                               |
|----------|---------------------------------------------------------------------------------------------------------------------------------------------------------------------------------------------------------------------------------------------------------------------------------------------------------------------------------------------------------------------------------------------------------------------------------------------------------------------------------------------------------------------------------------------------------------------------------------------------------------------------------------------------------------------------------------------------------------------------------------------------------------------------------------------------------------------------------------------------------------------------------------------------------------------------------------|----------------------------------------------------------------------------------------------------------------------------------------------------------------------------------------------------------------------------------------------------------------------------------------------------------------------------------------------------------------------------------------------|
| <image/> | <ol> <li>Angel City Brewery</li> <li>Eighty Two</li> <li>Arts District Brewing<br/>Co.</li> <li>Westbound</li> <li>Resident DTLA</li> <li>Villain's Tavern</li> <li>Lost Spirits Distillery</li> <li>Bauser &amp; Wirth</li> <li>3. Apolis: Common<br/>Gallery</li> <li>Hennessey + Ingalls</li> <li>Arts District Co-op</li> <li>Dover Street Market</li> <li>Iron Triangle Brewery</li> <li>Pour Haus Wine Bar</li> <li>Tony's Saloon/<br/>Pizzanista</li> <li>Tony's Saloon/<br/>Pizzanista</li> <li>Tony's Saloon/<br/>Pizzanista</li> <li>Everson Royce Bar</li> <li>Tony's Saloon/<br/>Pizzanista</li> <li>Everson Royce Bar</li> <li>Tony's Saloon/<br/>Pizzanista</li> <li>Everson Royce Bar</li> <li>State Data Spirits Distillery</li> <li>Bauser &amp; Wirth</li> <li>Sapolis: Common<br/>Gallery</li> <li>Hennessey + Ingalls</li> <li>Arts District Co-op</li> <li>Dover Street Market</li> <li>Roling Greens</li> </ol> | 7     11     SUBJELT PROPERTY       8     10     7       6     9     8       15     10       15     10       15     10       15     10       15     10       16     10       17     10       18     10       19     FACTORY       10     11       10     11       10     10       11     16       10     FACTORY       13     TREET       13     TREET       13     TREET       13     TREET |

#### **CREATIVE OFFICE**

- 1. Brunswig Square
- 2. 929 East 2nd Street
- 3. Fourth & Traction
- 4. 405 South Hewitt
- 5. 405 Mateo (Maxwell Coffee)
- 6. Santa Fe Business Center
- 7. 4th & Bridge
- 8. La Kretz
  - Innovation Campus 9. AT MATEO
  - 10. 640 S Santa De
  - 11. Ford Factory (Warner Music)
- 12. 900 South Santa Fe
- 13. 2130 East Violet
- 14. Hyperloop Campus
- 15. The ROW DTLA

#### HOTEL / RETAIL / MUSEUM

- 1. 3rd & Garey
- 2. Hauser & Wirth
- 3. 400 South Alameda
- 4. ICA LA
- 5. 2057 East 7th Street
- 6. Firehouse Hotel & Bar
- 7. Soho Warehouse
- 8. Rolling Greens
- 9. LA Times Printing Plant Site

#### **RESIDENTIAL / MIXED USE**

- 1. The Garey Building
- 2. One Santa De
- 3. The Aliso
- 4. 330 South Alameda
- 5. Little Tokyo Galleria Redeveopment
- 6. 4th & Hewitt
- 7. Arts District Center
- 8. 5th & Seaton
- 9. Palmetto Colyton
- 10. Barker Block Lofts
- 11. 520 Mateo
- 12. 6AM
- 13. The Industrial
- 14. 668 South Alameda
- 15. Diamond Walnut
- 16. 1800 East 7th Street
- 17. Toy Factory Lofts
- 18. Buscuit Company Lofts
- 19. 641 Imperial
- 20. 676 Mateo
- 21. AMP Lofts
- 22. 670 Mesquit
- 23. 2143 East Violet
  - (HD Buttercup)
- 24. 2110 Bay
- 25. 1000 Mateo
- 26. Art House