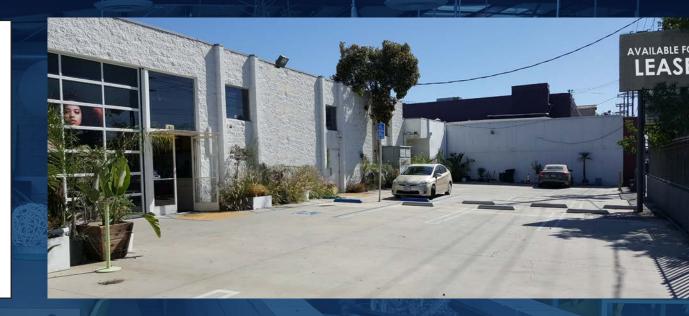

LOCATED IN THE HEART OF THE ARTS DISCTRICT NEXT TO BRAND, NEAR THE 6TH STREET BRIDGE

### **BUILDING FEATURES**

- Rare Free-Standing Building with Excess
   Parking Located in Arts District
- Walking Distance to High End Retail & Residential
- Restaurant Improvements In place with
   Open Floor Plan for Many Uses
- Fully Air-conditioned and Sprinklered
- Low NNN Fee's (approx \$0.25/SF)