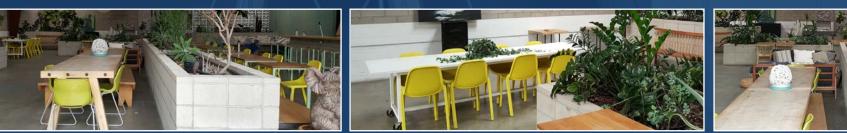

### **BUILDING FEATURES**

- Rare Free-Standing Building with Excess
   Parking Located in Arts District
- Walking Distance to High End Retail & Residential
- Restaurant Improvements In place with
   Open Floor Plan for Many Uses
- Fully Air-conditioned and Sprinklered
- Low NNN Fee's (approx \$0.25/SF)

**\$2.50 PSF NNN** 

Lease Rate

18' Ceiling Height

27

**Parking Spaces** 

2018 Remodeled

13,800 SF Building Size

**NOT TO SCALE\*** 