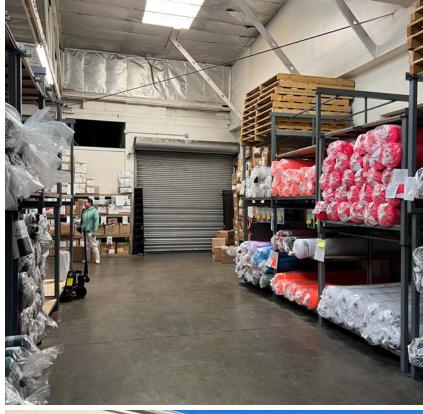

## PROPERTY INFO 6148 S. EASTERN **AVENUE**

Industrial Property | ± 3,650 SF

Rent \$1.53 PSF

Operating Expenses:

\$0.11 PSF

- - ±3,650 SF Available

• ±35,500 SF Building

- Multi-Tenant Business Park Environment
- 200 Amps, 208/480 Volt, 3 Phase
- Rare Dock High Loading
- Bonus Rear Storage Area
- Clean and Functional

Features

**DOCK HIGH DOOR** 

616 SF

14 ft CLEAR HEIGHT

PARKING SPACES