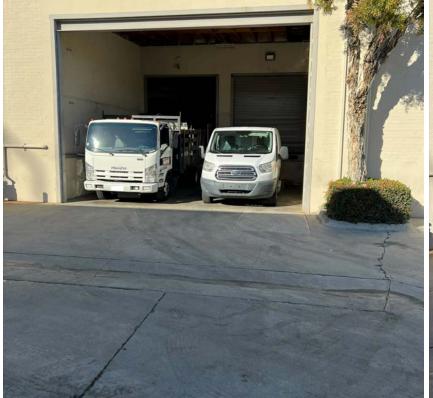

## PROPERTY INFO 6148 S. EASTERN **AVENUE**

Industrial Property | ± 3,650 SF

Rent \$1.53 PSF

Operating Expenses:

\$0.11 PSF

- - ±3,650 SF Available

• ±35,500 SF Building

- Multi-Tenant Business Park Environment
- 200 Amps, 208/480 Volt, 3 Phase
- Rare Dock High Loading
- Bonus Rear Storage Area
- Clean and Functional

Features

**DOCK HIGH DOOR** 

616 SF

14 ft CLEAR HEIGHT

PARKING SPACES