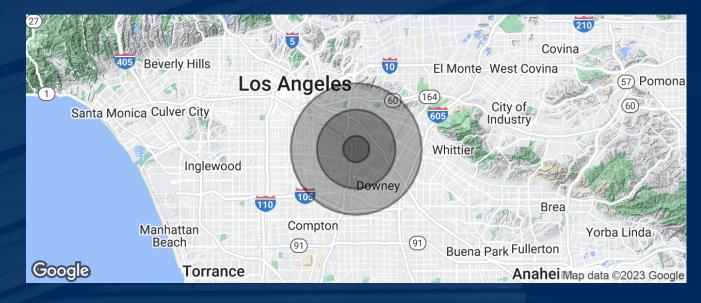

## **DEMOGRAPHICS**

 COMMERCE 2022

 121,687
 29,097
 \$61,833

 PEOPLE
 HOUSEHOLDS
 HH INCOME

 2 MILES
 2 MILES
 2 MILES

119,082 28,396
POPULATION HOUSEHOLDS

\$935,808,117

CONSUMER SPENDING

2 MILES | 2022

\$875,898,571

CONSUMER SPENDING

2 MILES | 2022