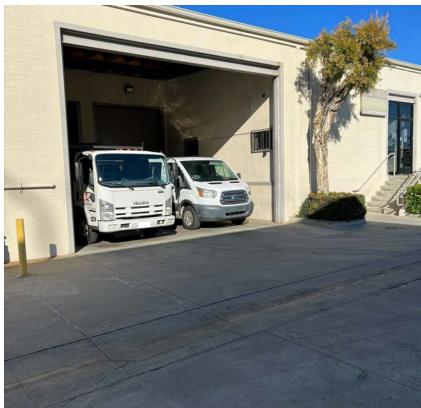

## PROPERTY INFO 6148 S. EASTERN **AVENUE**

Industrial Property | ± 3,650 SF

Rent \$1.53 PSF

Operating Expenses:

\$0.11 PSF

- - ±3,650 SF Available

• ±35,500 SF Building

- Multi-Tenant Business Park Environment
- 200 Amps, 208/480 Volt, 3 Phase
- Rare Dock High Loading
- Bonus Rear Storage Area
- Clean and Functional

Features

**DOCK HIGH DOOR** 

616 SF

14 ft CLEAR HEIGHT

PARKING SPACES