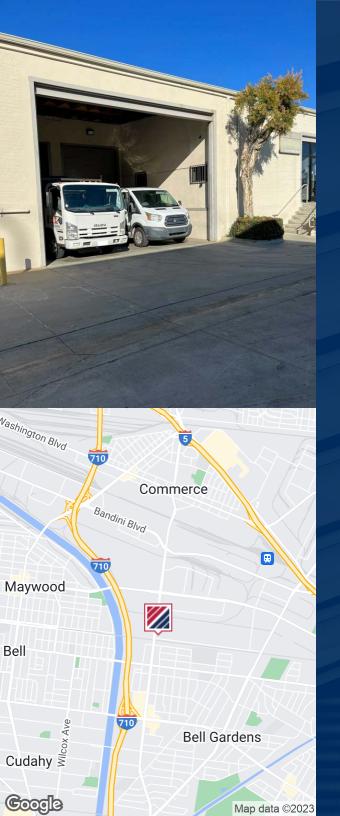

## 6148 S. EASTERN AVENUE

Commerce, CA 90040

## PROPERTY INFO 6148 S. EASTERN **AVENUE**

Industrial Property | ± 3,650 SF

Rent \$1.53 PSF

Operating Expenses:

\$0.11 PSF

- - ±3,650 SF Available

• ±35,500 SF Building

- Multi-Tenant Business Park Environment
- 200 Amps, 208/480 Volt, 3 Phase
- Rare Dock High Loading
- Bonus Rear Storage Area
- Clean and Functional