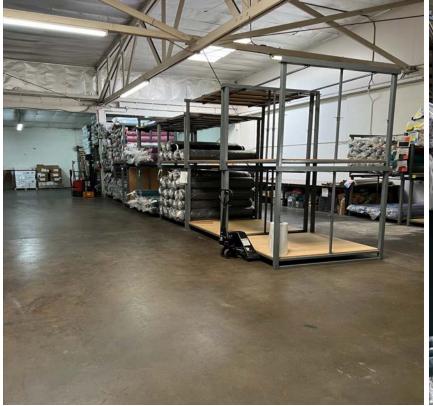

## PROPERTY INFO 6148 S. EASTERN **AVENUE**

Industrial Property | ± 3,650 SF

Rent \$1.53 PSF

Operating Expenses:

\$0.11 PSF

- - ±3,650 SF Available

• ±35,500 SF Building

- Multi-Tenant Business Park Environment
- 200 Amps, 208/480 Volt, 3 Phase
- Rare Dock High Loading
- Bonus Rear Storage Area
- Clean and Functional