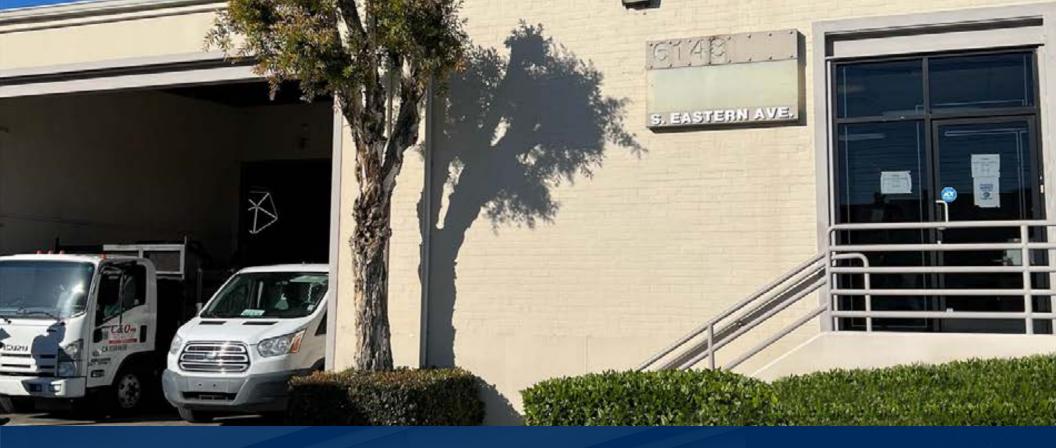

## 6148 S. EASTERN AVENUE

Commerce, CA 90040

## PROPERTY INFO 6148 S. EASTERN **AVENUE**

Industrial Property | ± 3,650 SF

Rent \$1.53 PSF

Operating Expenses:

\$0.11 PSF

- - ±3,650 SF Available

• ±35,500 SF Building

- Multi-Tenant Business Park Environment
- 200 Amps, 208/480 Volt, 3 Phase
- Rare Dock High Loading
- Bonus Rear Storage Area
- Clean and Functional