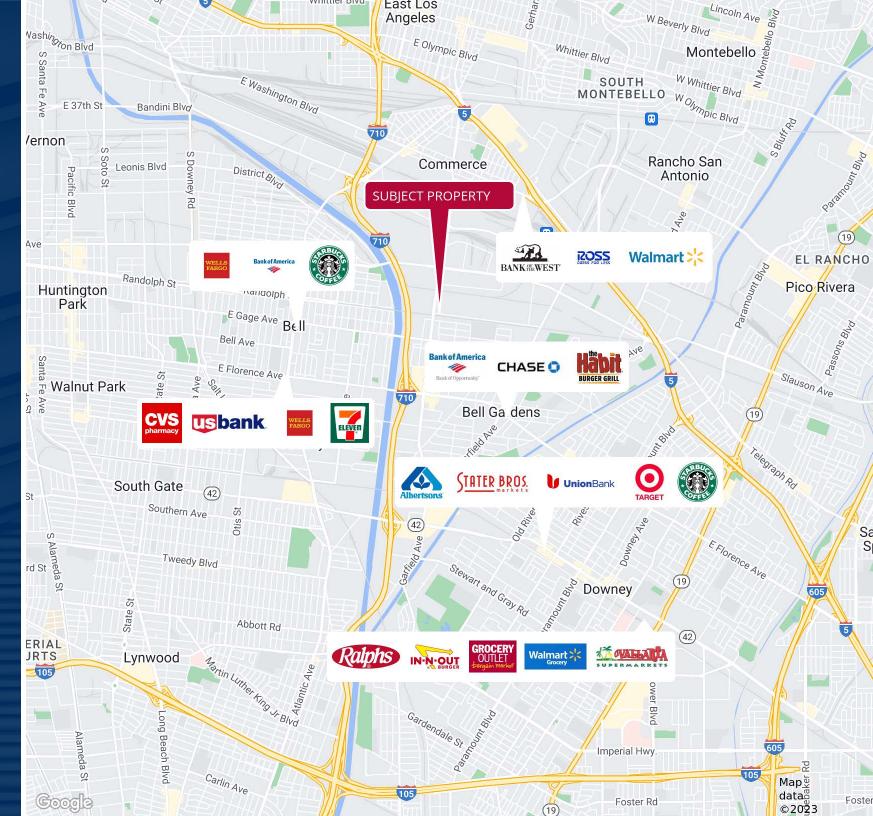

## **DEMOGRAPHICS**

 COMMERCE 2022

 121,687
 29,097
 \$61,833

 PEOPLE
 HOUSEHOLDS
 HH INCOME

 2 MILES
 2 MILES
 2 MILES

119,082 28,396
POPULATION HOUSEHOLDS

\$935,808,117

CONSUMER SPENDING

2 MILES | 2022

\$875,898,571

CONSUMER SPENDING

2 MILES | 2022