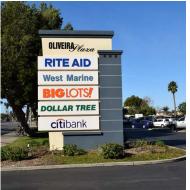

#### PROPERTY FEATURES:

- ±1,266 4,745 SF In-line Spaces Available
- Project Under New Ownership and
   Professionally Operated by a Retail Focused Landlord
- Shopping Center Recently Renovated
- Great Visibility on Channel Islands Blvd./ Victoria Ave.
- Located Adjacent to Port Hueneme Naval Base with 2,600 personnel and Channel Islands Harbor
- Uses: Medical, Dental, Restaurant and Retail
- Close to Channel Islands Harbor, Seabees Golf Course