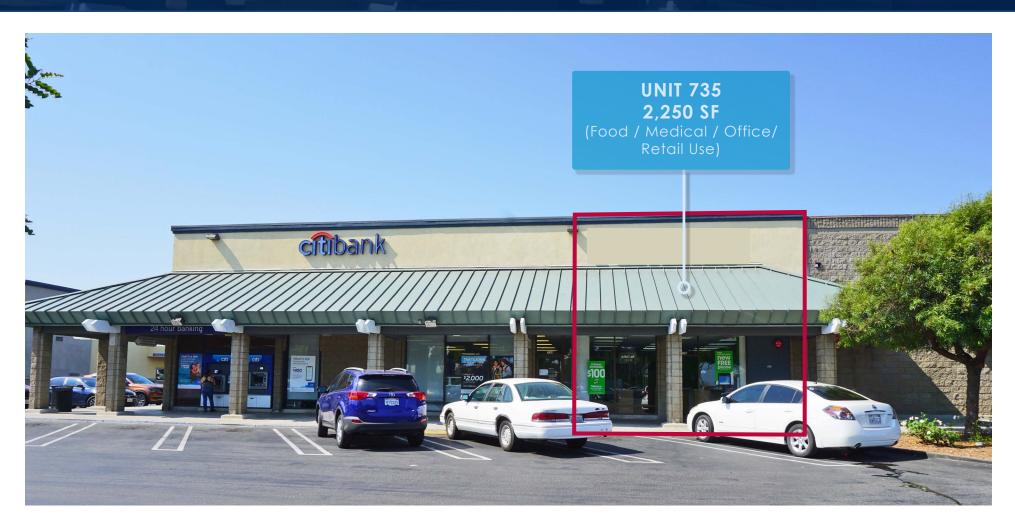

#### **AVAILABLE SPACES**

| UNIT | SQUARE FEET                                                 |
|------|-------------------------------------------------------------|
| 695  | 4,745 SF<br>(Can be combined with<br>Unit 707 for 6,045 SF) |
| 707  | 1,320 SF Food Space                                         |
| 723  | 1,266 SF Food Space                                         |
| 735  | 2,250 SF Retail                                             |