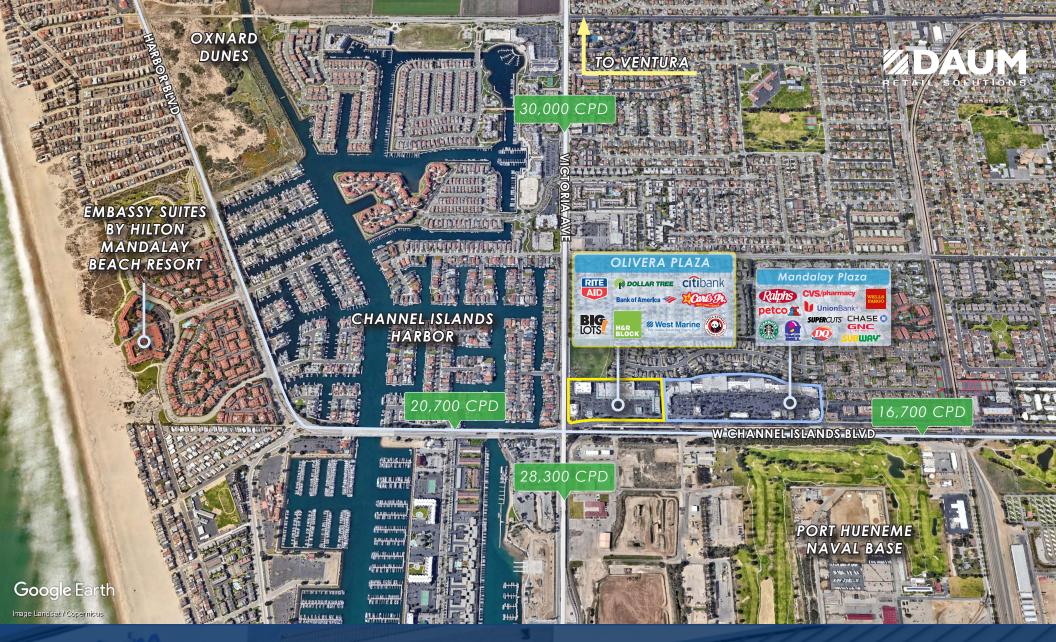

#### PROPERTY FEATURES:

- ±1,266 4,745 SF In-line Spaces Available
- Project Under New Ownership and
   Professionally Operated by a Retail Focused Landlord
- Shopping Center Recently Renovated
- Great Visibility on Channel Islands Blvd./ Victoria Ave.
- Located Adjacent to Port Hueneme Naval Base with 2,600 personnel and Channel Islands Harbor
- Uses: Medical, Dental, Restaurant and Retail
- Close to Channel Islands Harbor, Seabees Golf Course

#### **DEMOGRAPHICS**

|                      | 1 MILE    | 3 MILE    | 5 MILE    |
|----------------------|-----------|-----------|-----------|
| AVG HH INCOME        | \$96,697  | \$81,321  | \$82,174  |
| POPULATION           | 17,825    | 130,400   | 229,531   |
| MEDIAN AGE           | 41.20     | 33.60     | 33.10     |
| MEDIAN HOME<br>VALUE | \$470,445 | \$397,160 | \$394,526 |