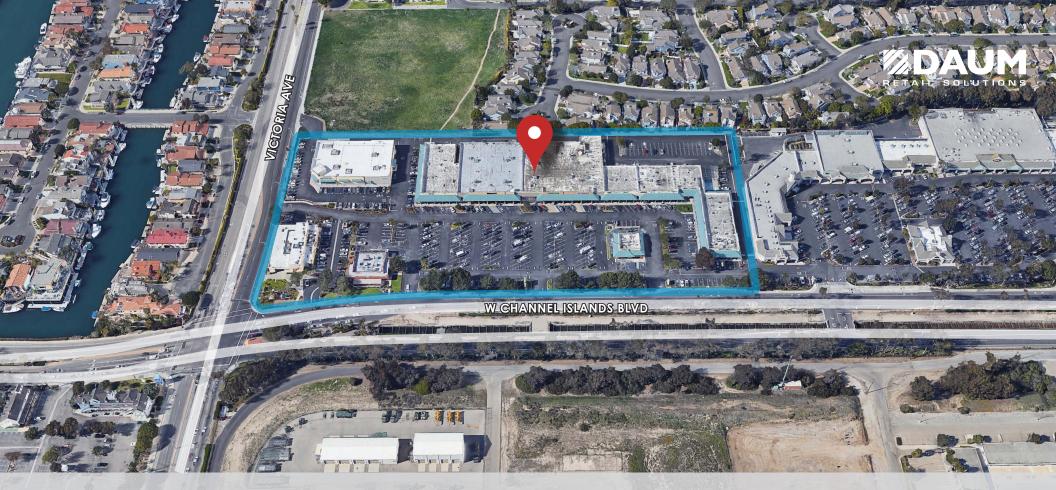

#### PROPERTY FEATURES:

- ±1,266 4,745 SF In-line Spaces Available
- Project Under New Ownership and
   Professionally Operated by a Retail Focused Landlord
- Shopping Center Recently Renovated
- Great Visibility on Channel Islands Blvd./ Victoria Ave.
- Located Adjacent to Port Hueneme Naval Base with 2,600 personnel and Channel Islands Harbor
- Uses: Medical, Dental, Restaurant and Retail
- Close to Channel Islands Harbor, Seabees Golf Course