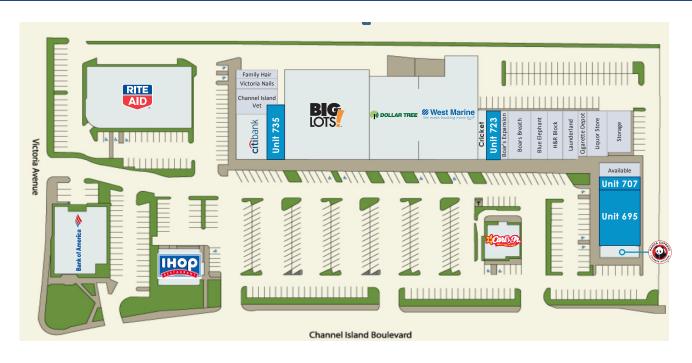

#### **AVAILABLE SPACES**

| UNIT | SQUARE FEET                                                 |
|------|-------------------------------------------------------------|
| 695  | 4,745 SF<br>(Can be combined with<br>Unit 707 for 6,045 SF) |
| 707  | 1,320 SF Food Space                                         |
| 723  | 1,266 SF Food Space                                         |
| 735  | 2,250 SF Retail                                             |