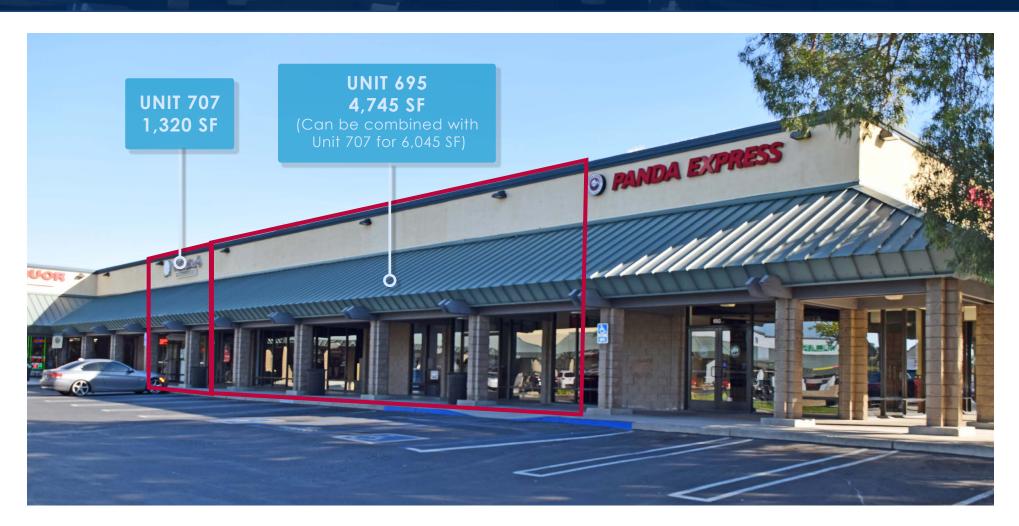

#### **AVAILABLE SPACES**

| UNIT | SQUARE FEET                                                 |
|------|-------------------------------------------------------------|
| 695  | 4,745 SF<br>(Can be combined with<br>Unit 707 for 6,045 SF) |
| 707  | 1,320 SF Food Space                                         |
| 723  | 1,266 SF Food Space                                         |
| 735  | 2,250 SF Retail                                             |