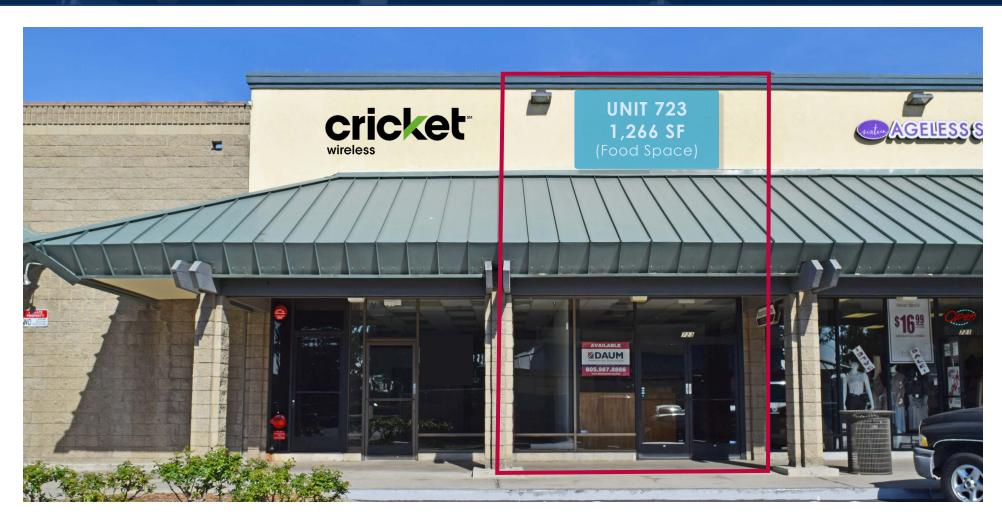

### AVAILABLE 1,320 SF & 4,745 SF FOOD, MEDICAL, OFFICE, RETAIL USE

For More Information, Contact:

MICHAEL WURTZEL | Associate P: 805.384.8843 | C: 213.705.6454 E: mwurtzel@daumcommercial.com CA BRE License # 01916821 PATTI KUTSCHKO | Vice President
P: 661.670.2003 | C: 805.558.3823
E: Patti.Kutschko@daumcommercial.com
CA BRE License # 01225246

### AVAILABLE 1,320 SF & 4,745 SF FOOD, MEDICAL, OFFICE, RETAIL USE

#### **AVAILABLE SPACES**

| UNIT | SQUARE FEET                                                 |
|------|-------------------------------------------------------------|
| 695  | 4,745 SF<br>(Can be combined with<br>Unit 707 for 6,045 SF) |
| 707  | 1,320 SF Food Space                                         |
| 723  | 1,266 SF Food Space                                         |
| 735  | 2,250 SF Retail                                             |