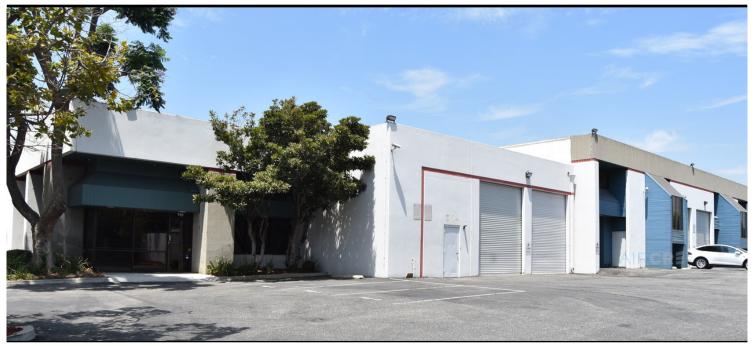

Address:

709 E Gardena Blvd, Carson, CA 90746

**Cross Streets:** 

S Avalon Blvd/E Gardena Blvd

±6,598 SF Unit

±1,000 SF Bright, Sunny Office Area Truck High and Ground Level Loading 18' Clearance - Fire Sprinklers Easy Access to 91, 110, and 405 Freeways

Yes

18'

1 / 10' X 10'

1 / 12' X 14'

Existing / 1981

/ Ratio: 0.9:1/

Light Industrial

TILT UP

Sprinklered:

Clear Height:

GL Doors/Dim:

DH Doors/Dim:

Whse HVAC:

**Rail Service:** 

Specific Use:

A: 200 V: 120/208 0: 3 W: