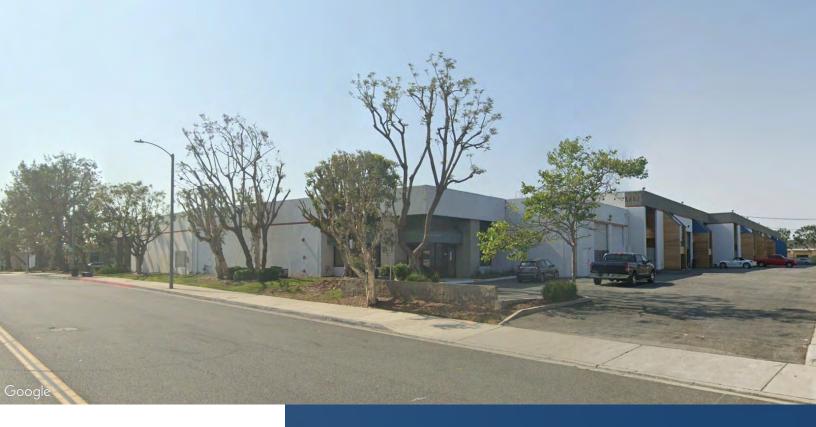

## **PROPERTY HIGHLIGHTS**

- 6,598 SF Building
- 1,000 SF | 3 Offices
- 6 Parking Spaces (0.9:1)
- 1 Dock High Door (12 x 14)
- 1 Ground Level Door (10 x 10)
- Fire Sprinklers
- 18' Clear Height
- Power: A: 200, V: 120/208, ø:3, W: 0
- Quick Access to 91, 110, and 405 Freeways