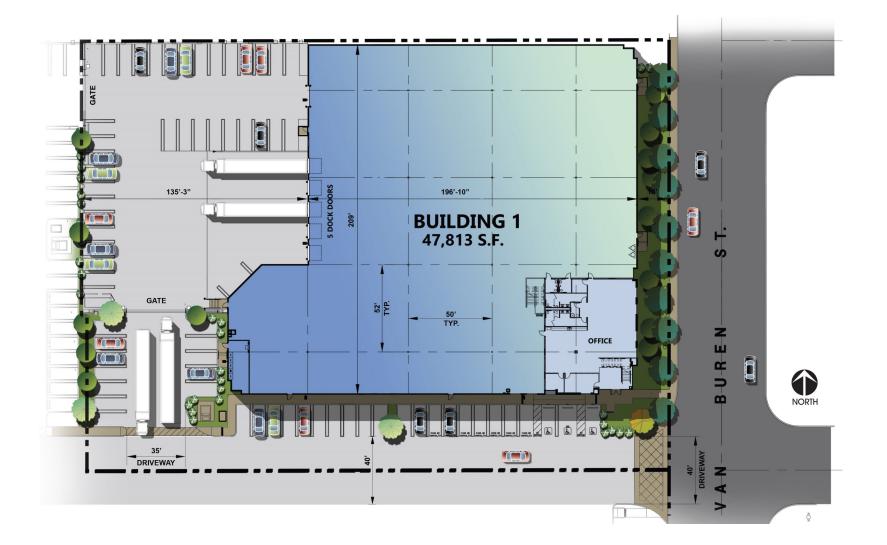

### 711 S. Van Buren Street, Placentia, CA BUILDING ONE

### **PROPERTY FEATURES**

- ±47,813 Square Foot Freestanding Building
- ±6,995 Square Feet of Two-Story Executive Office
- 89,331 Net Square Feet of Land (2.051 Net Acres)
- Five (5) 9'x10' Dock High Doors
- One (1) 12'x14' Grade Level Door
- 800 Amp Main Switchgear (expandable) with 2,000 Amp UGPS
- 30' Minimum Warehouse Clearance Height (6" from inside column)
- ESFR Sprinkler System
- 135'-3" Fully Secured/Gated Truck Court/Yard
- 100% Concrete Truck Court and Auto Parking Areas
- Painted Interior Walls
- White Scrim Foil
- Painted Columns
- Z-Guards on All Dock High Doors
- 3.0% Skylights
- 69 Auto Parking Stalls
- Direct Access to Five (5) Major Freeways (I-5, 91, 57, 55 & 241 Toll Road)
- Close Proximity to Anaheim Canyon Metrolink System