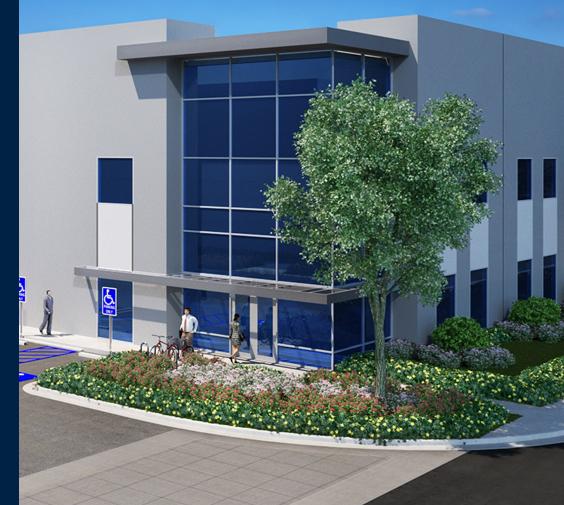

### 711 S. Van Buren Street, Placentia, CA BUILDING ONE

### **PROPERTY FEATURES**

- ±47,813 Square Foot Freestanding Building
- ±6,995 Square Feet of Two-Story Executive Office
- 89,331 Net Square Feet of Land (2.051 Net Acres)
- Five (5) 9'x10' Dock High Doors
- One (1) 12'x14' Grade Level Door
- 800 Amp Main Switchgear (expandable) with 2,000 Amp UGPS
- 30' Minimum Warehouse Clearance Height (6" from inside column)
- ESFR Sprinkler System
- 135'-3" Fully Secured/Gated Truck Court/Yard
- 100% Concrete Truck Court and Auto Parking Areas
- Painted Interior Walls
- White Scrim Foil
- Painted Columns
- Z-Guards on All Dock High Doors
- 3.0% Skylights
- 69 Auto Parking Stalls
- Direct Access to Five (5) Major Freeways (I-5, 91, 57, 55 & 241 Toll Road)
- Close Proximity to Anaheim Canyon Metrolink System