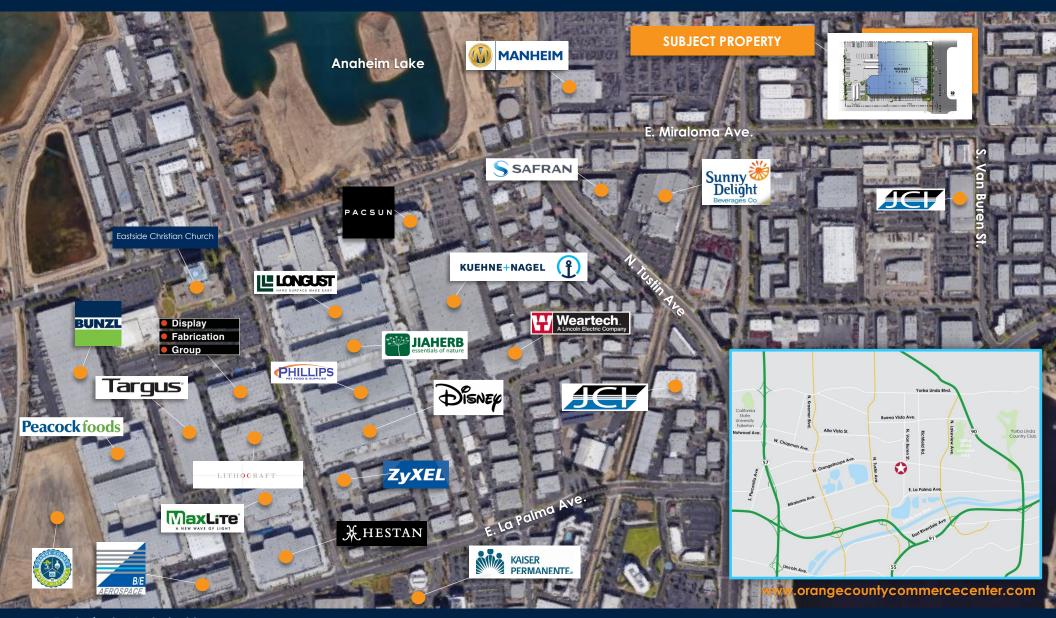

## ORANGE COUNTY COMMERCE CENTER

### 711 S. Van Buren Street, Placentia, CA BUILDING ONE

### **PROPERTY FEATURES**

- ±47,813 Square Foot Freestanding Building
- ±6,995 Square Feet of Two-Story Executive Office
- 89,331 Net Square Feet of Land (2.051 Net Acres)
- Five (5) 9'x10' Dock High Doors
- One (1) 12'x14' Grade Level Door
- 800 Amp Main Switchgear (expandable) with 2,000 Amp UGPS
- 30' Minimum Warehouse Clearance Height (6" from inside column)
- ESFR Sprinkler System
- 135'-3" Fully Secured/Gated Truck Court/Yard
- 100% Concrete Truck Court and Auto Parking Areas
- Painted Interior Walls
- White Scrim Foil
- Painted Columns
- Z-Guards on All Dock High Doors
- 3.0% Skylights
- 69 Auto Parking Stalls
- Direct Access to Five (5) Major Freeways (I-5, 91, 57, 55 & 241 Toll Road)
- Close Proximity to Anaheim Canyon Metrolink System