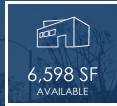

## **PROPERTY HIGHLIGHTS**

- 6,598 SF Building
- 1,000 SF | 3 Offices
- 6 Parking Spaces (0.9:1)
- 2 Ground Level Loading Doors Quick Access to 91, 110, and (12' x 14' & 10' x 10')
- Fire Sprinklers
- 19' Clear Height
- Power: A: 200, V: 120/208, ø:3, W:4
  - 405 Freeways