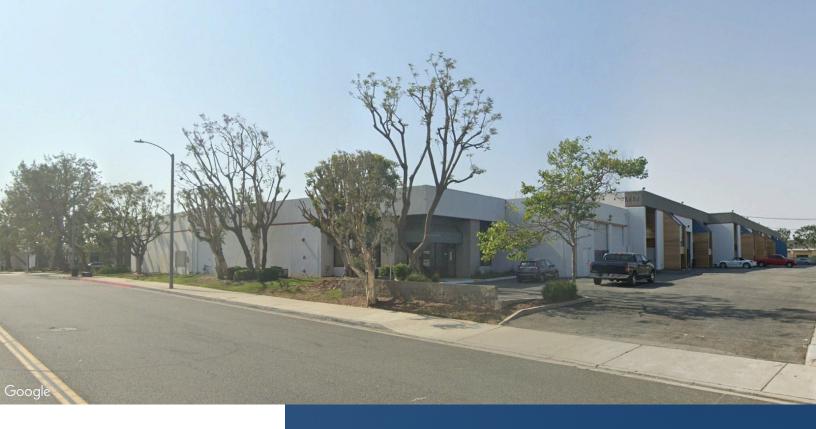

715

E GARDENA BLVD CARSON | CA

## **PROPERTY HIGHLIGHTS**

- 6,598 SF Building
- 1,000 SF | 3 Offices
- 6 Parking Spaces (0.9:1)
- 2 Ground Level Loading Doors Quick Access to 91, 110, and (12' x 14' & 10' x 10')
- Fire Sprinklers
- 19' Clear Height
- Power: A: 200, V: 120/208, ø:3, W:4
  - 405 Freeways