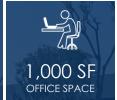

## **PROPERTY HIGHLIGHTS**

- 6,598 SF Building
- 1,000 SF | 3 Offices
- 6 Parking Spaces (0.9:1)
- 2 Ground Level Loading Doors Quick Access to 91, 110, and (12' x 14' & 10' x 10')
- Fire Sprinklers
- 19' Clear Height
- Power: A: 200, V: 120/208, ø:3, W:4
  - 405 Freeways